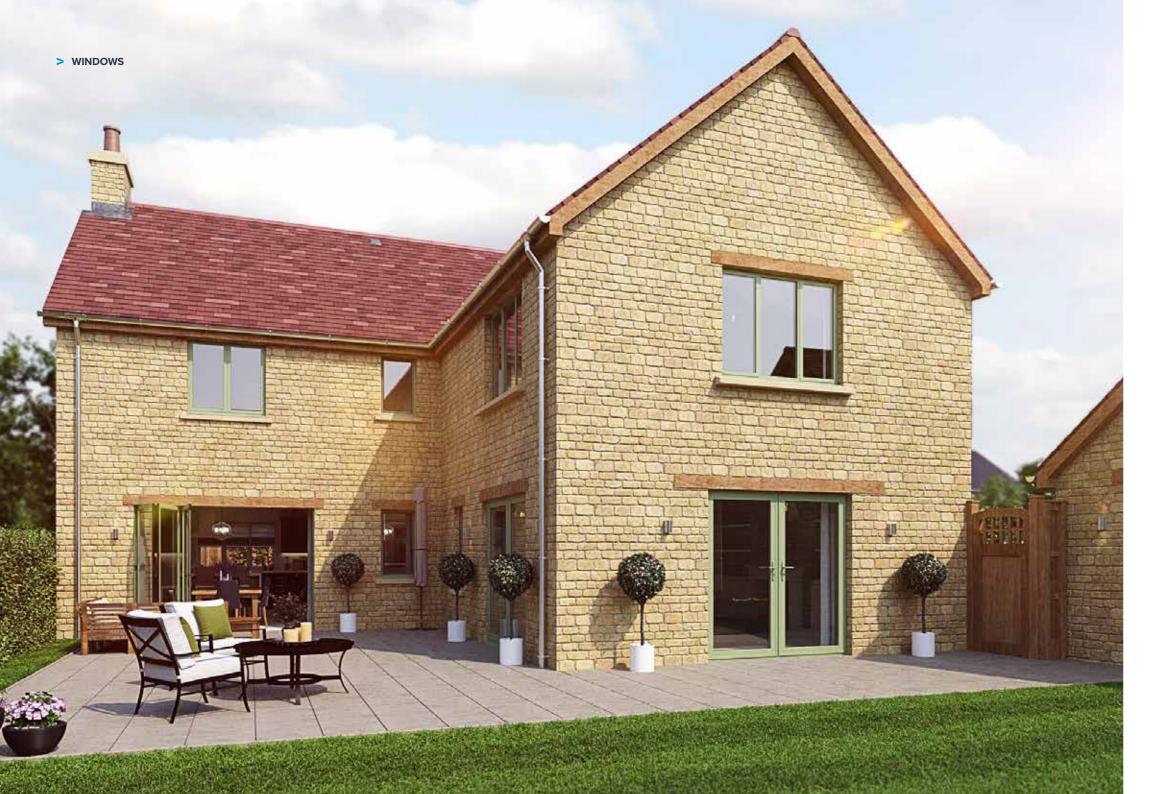

## WINDOWS

Our highly desirable slim sightline windows do more than simply enhance the look of your home. They keep you safe at night. Help bring your energy bills down. And completely transform the way you welcome light into your interior spaces.

#### STYLES

> CASEMENT

Available in a large range of options, our Casement Windows are perfect for any project.

> TILT AND TURN

Our Tilt and Turn windows offer the perfect combination of easy ventilation and high

> BAY

Give the illusion of a larger internal space with our Bay Windows.

> FIXED

Maximise natural daylight with our Fixed Frame windows.