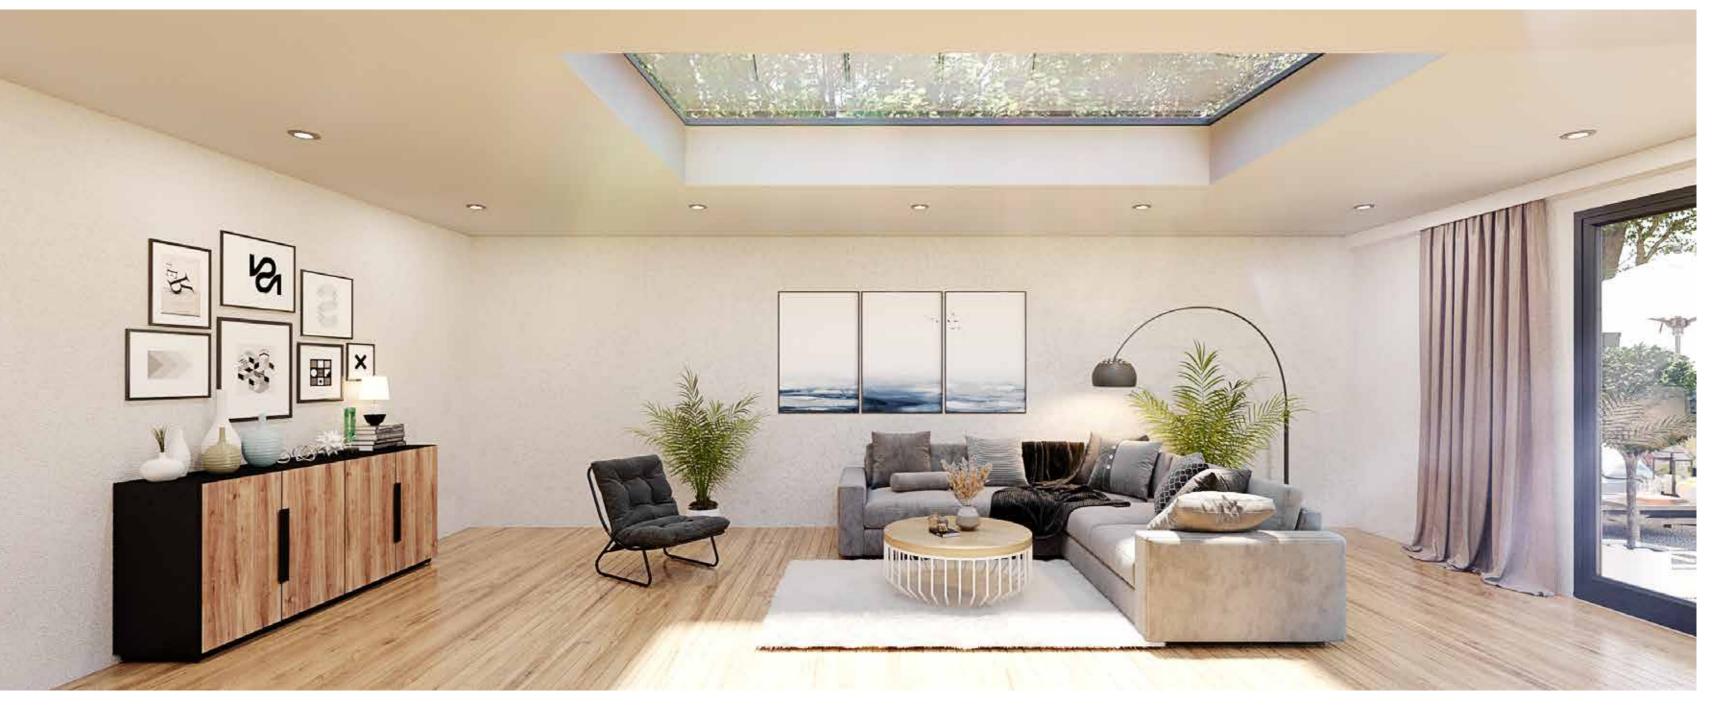

## ROOFS

Whether you're looking to upgrade your conservatory, add a splash of light into a dark room, or add a light and airy extension to your home, our aluminium roofs offer the perfect solution.

#### > LANTERN ROOF

Roof lanterns are designed to channel light from all angles, whilst creating a stunning architectural showpiece in your home.

### LANTERN ROOF

The aluminium roof lantern is a stylish, modern addition to any home. It floods living spaces with natural light from above, increasing the visual and physical height of a room. Making it not only lighter, but much airyer.