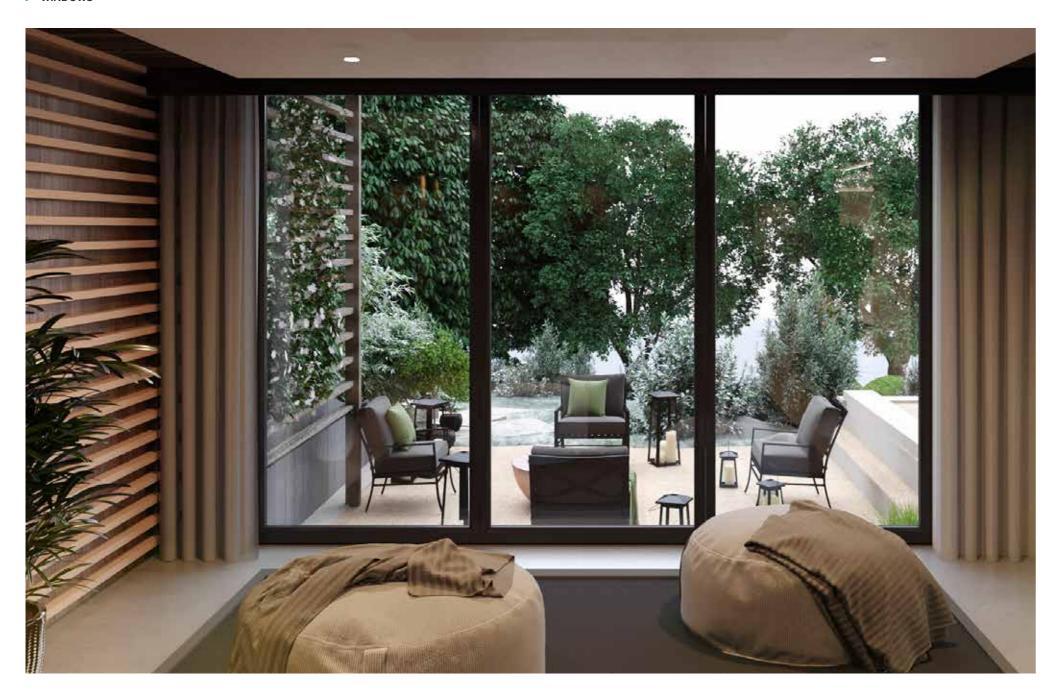

#### > SLIDING DOOR

Enjoy uninterrupted views and access to the outside world with our versatile Sliding Door options.

### INLINE SLIDING DOORS

An ever popular choice for modern terraces, patios and balconies, inline sliding doors remain in their frame at all times. The result? You can open up your indoor areas without the frame ever encroaching on your space. And like all our aluminium doors, the slim profiles allow you to enjoy the views of your outside space.