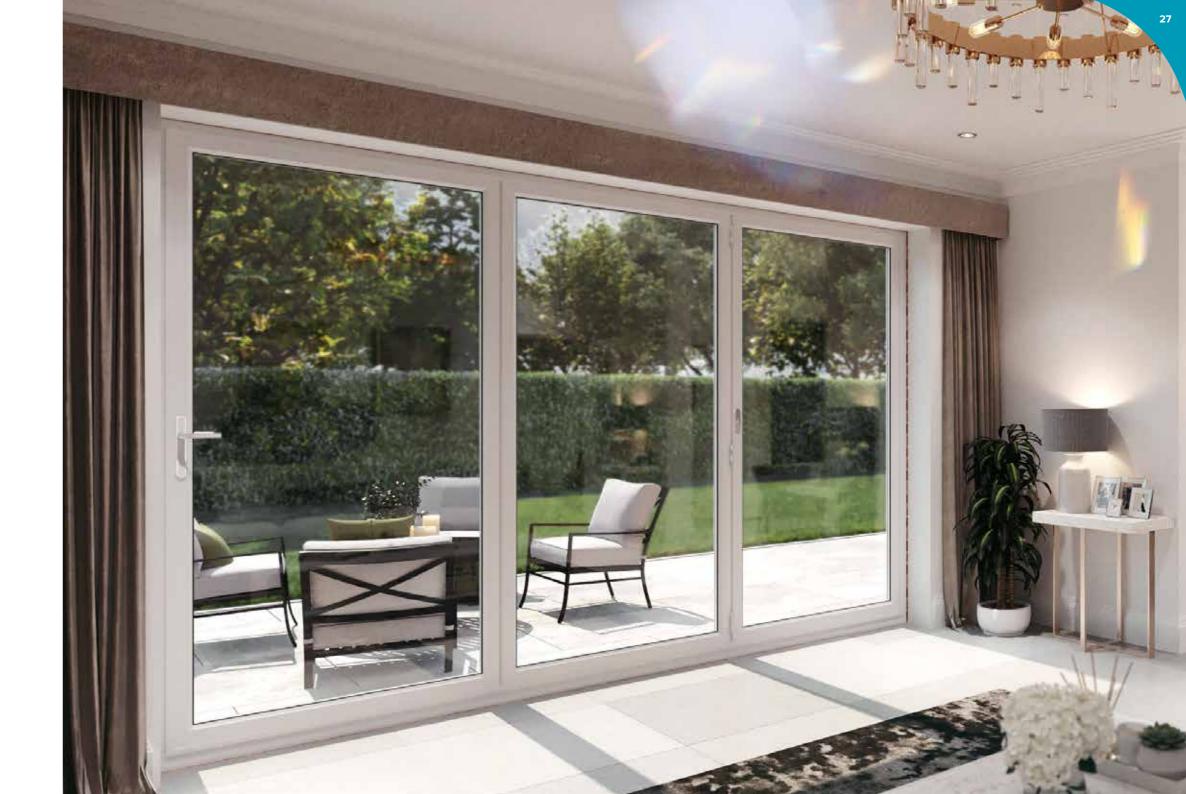

#### > SLIDING DOOR

Enjoy uninterrupted views and access to the outside world with our versatile Sliding Door options.

### LIFT & SLIDE DOORS

With larger glazing naturally comes greater weight, which is why we offer lift and slide doors. Cleverly designed to handle large expanses of glass, the doors effortlessly slide with remarkably little effort and can be locked in the open position allowing you to let fresh air into your home adding extra security.