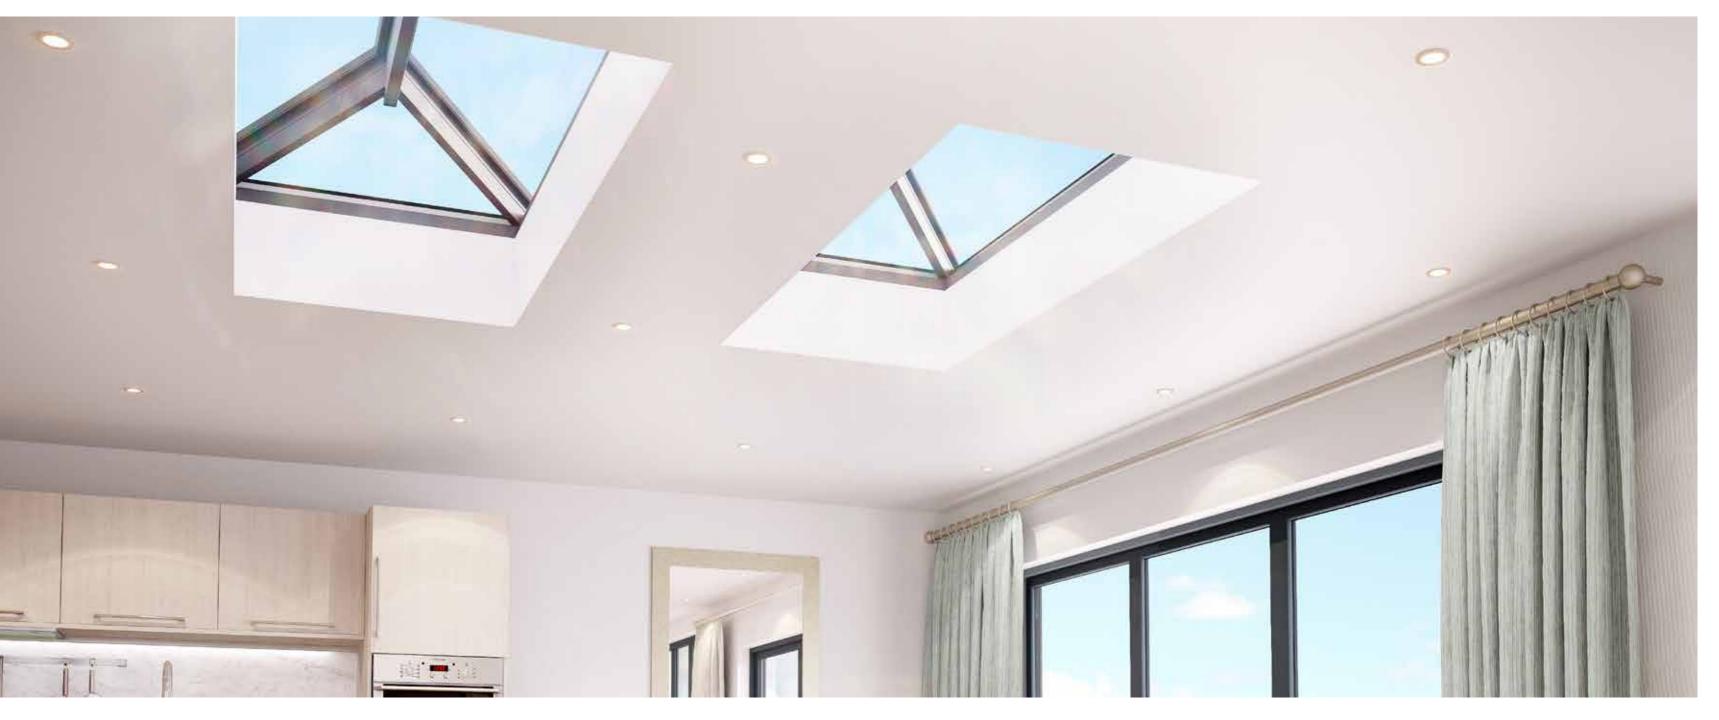

## ROOFS

Whether you're looking to upgrade your conservatory, add a splash of light into a dark room, or add a light and airy extension to your home, our aluminium roofs offer the perfect solution.

#### > LANTERN ROOF

Roof lanterns are designed to channel light from all angles, whilst creating a stunning architectural showpiece in your home.

### LANTERN ROOF

The aluminium roof lantern is a stylish, modern addition to any home. It floods living spaces with natural light from above, increasing the visual and physical height of a room. Making it not only lighter, but much airyer.