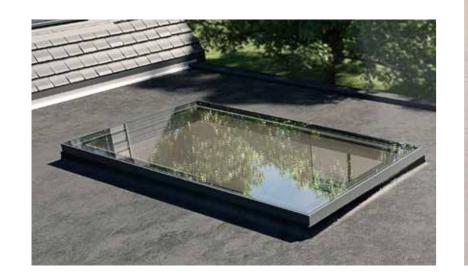

## ROOFS

Whether you're looking to upgrade your conservatory, add a splash of light into a dark room, or add a light and airy extension to your home, our aluminium roofs offer the perfect solution.

#### > FLAT ROOF LIGHT

The minimalist design ensures a stunning look which creates the illusion of a roof that's open to the sky, without adding height to buildings.

## FLAT ROOF LIGHT

The flat roof light offers minimalistic contemporary external design with flush glazing. Giving a sleek, modern and almost invisible appearance; and is a stunning addition to any home.