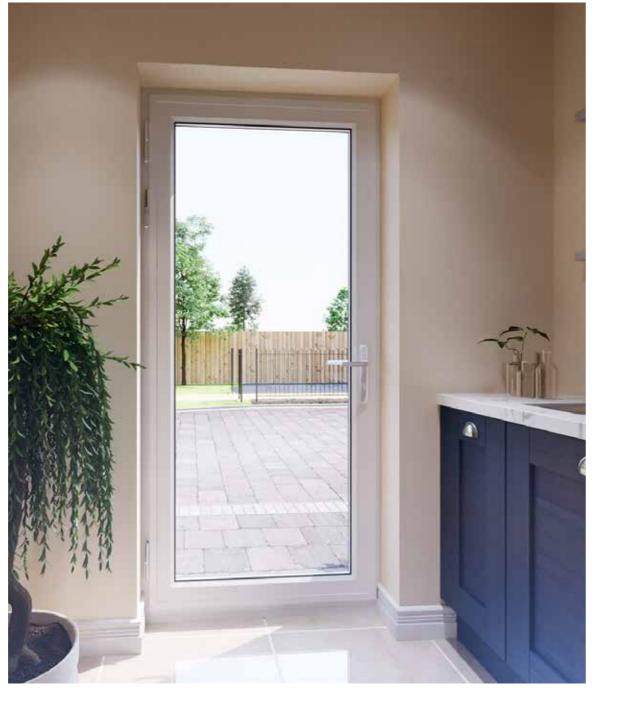

### SINGLE DOOR

Designed to compliment your aluminium window choice, our stylish and highly functional single doors are the perfect addition to any home. Not only do they bring in natural light, but they're easy to operate and incredibly strong and secure. Giving you total peace of mind.

These fully glazed doors are ideal for side access like back or side doors.