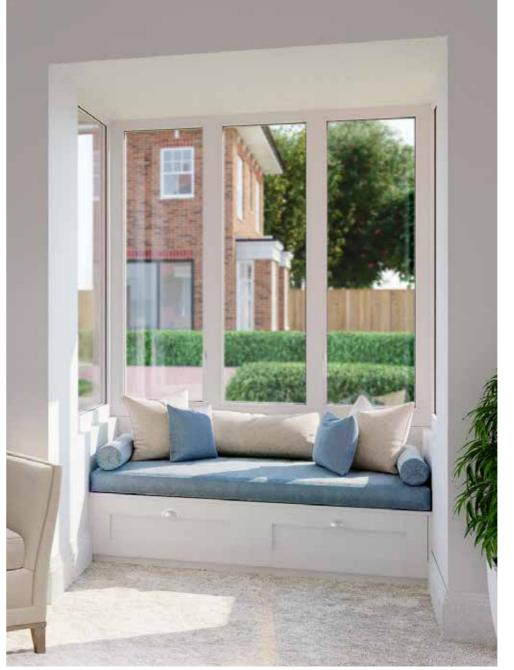

> BAY

Give the illusion of a larger internal space with our Bay Windows.

> FIXED

Maximise natural daylight with our Fixed Frame windows.