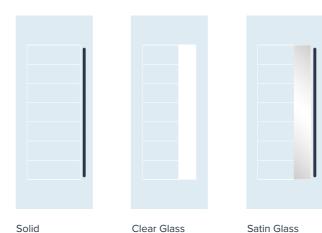

Available in three panel designs, all of our thermally enhanced entrance doors combine minimalist design with heavy-duty security to provide that rarest of things – style and substance.

#### > OPTIONS