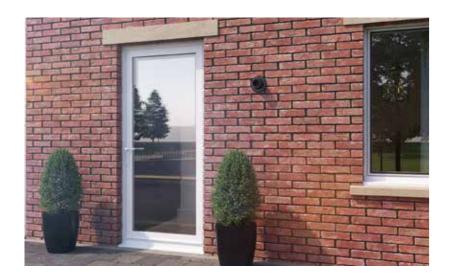

### SINGLE DOOR

Designed to compliment your aluminium window choice, our stylish and highly functional single doors are the perfect addition to any home. Not only do they bring in natural light, but they're easy to operate and incredibly strong and secure. Giving you total peace of mind.

These fully glazed doors are ideal for side access like back or side doors.