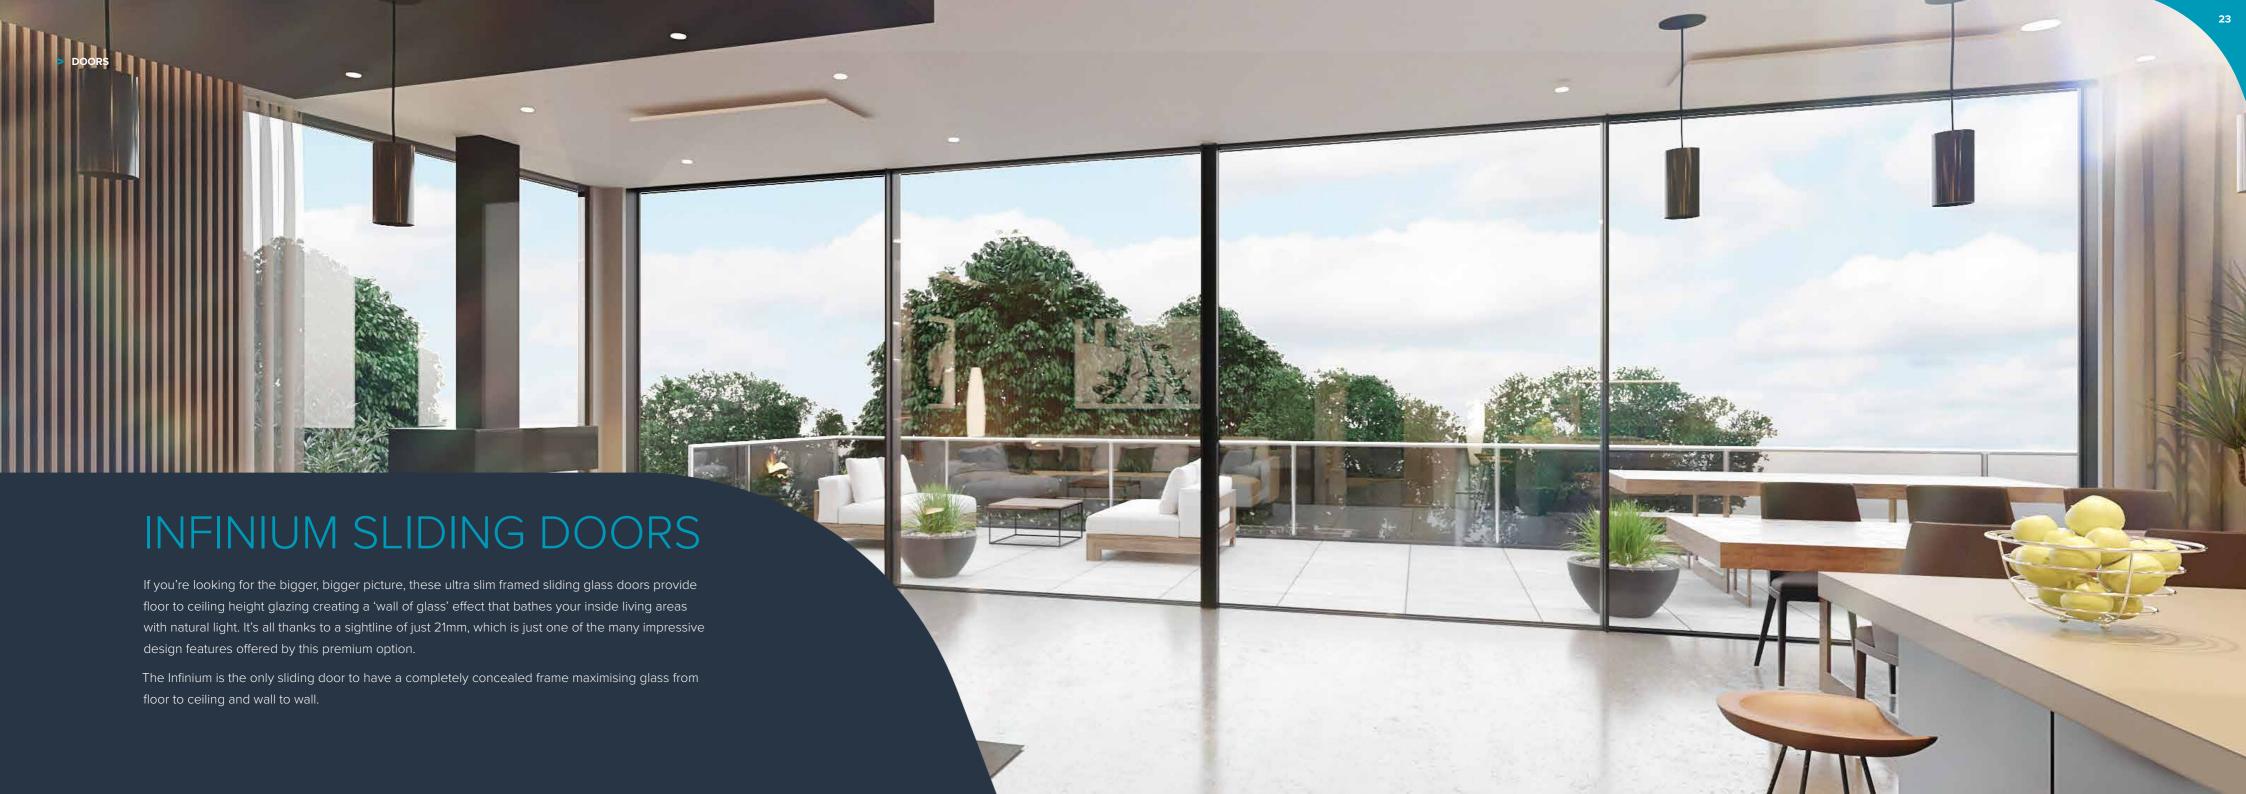

#### > SLIDING DOOR

Enjoy uninterrupted views and access to the outside world with our versatile Sliding Door options.

### INLINE SLIDING DOORS

An ever popular choice for modern terraces, patios and balconies, inline sliding doors remain in their frame at all times. The result? You can open up your indoor areas without the frame ever encroaching on your space. And like all our aluminium doors, the slim profiles allow you to enjoy the views of your outside space.