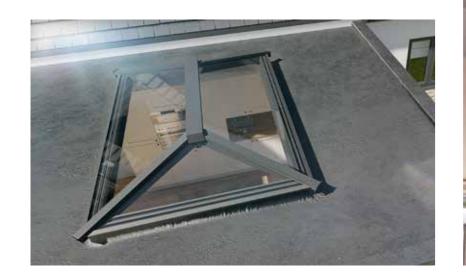

## ROOFS

Whether you're looking to upgrade your conservatory, add a splash of light into a dark room, or add a light and airy extension to your home, our aluminium roofs offer the perfect solution.

#### > LANTERN ROOF

Roof lanterns are designed to channel light from all angles, whilst creating a stunning architectural showpiece in your home.

### LANTERN ROOF

The aluminium roof lantern is a stylish, modern addition to any home. It floods living spaces with natural light from above, increasing the visual and physical height of a room. Making it not only lighter, but much airyer.