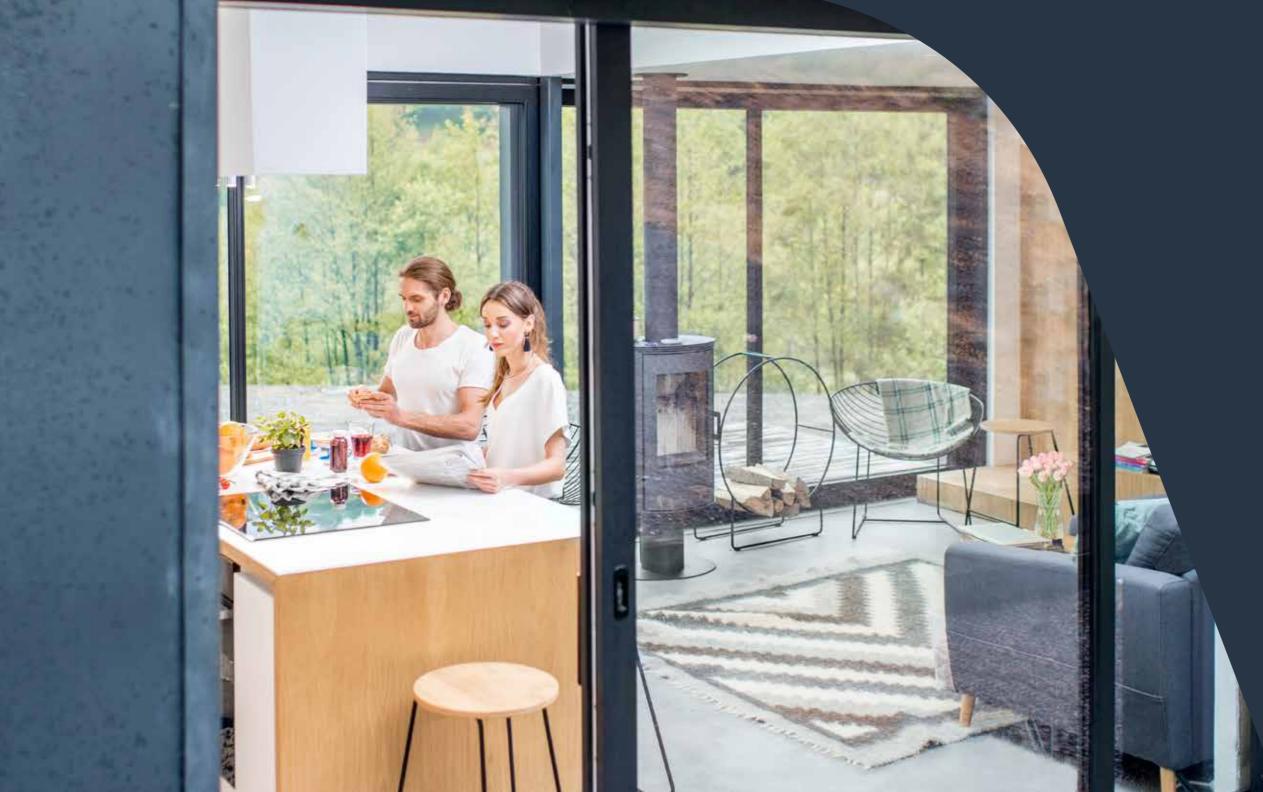

## DOORS

From front to back, classic to contemporary, folding to sliding, every high performance AluFold aluminium door has been designed to let more light in while keeping the elements well and truly out.

### BI-FOLD DOORS

With their minimal profiles, enhanced security and outstanding reliability it's easy to see why our aluminium bi-fold doors remain a popular fixture across the UK. While undoubtedly great at bringing in the great outdoors, first and foremost the doors have been designed with easy operation front of mind, from the multipoint locking system to the stainless steel rollers and pop-out handle. You can also enjoy upto 95% opening capability.