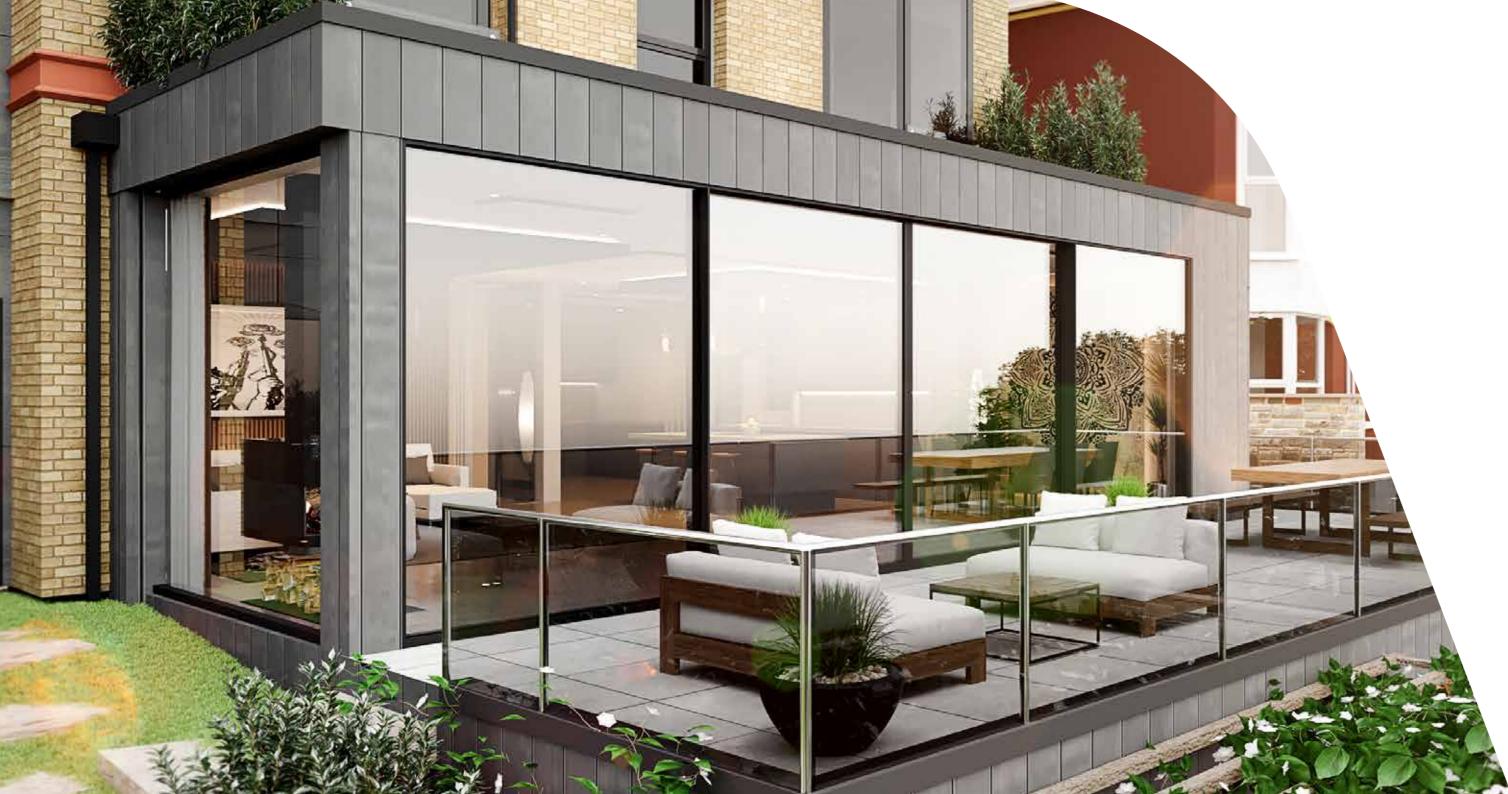

## DOORS

From front to back, classic to contemporary, folding to sliding, every high performance AluFold aluminium door has been designed to let more light in while keeping the elements well and truly out.

### LIFT & SLIDE DOORS

With larger glazing naturally comes greater weight, which is why we offer lift and slide doors. Cleverly designed to handle large expanses of glass, the doors effortlessly slide with remarkably little effort and can be locked in the open position allowing you to let fresh air into your home adding extra security.

### INLINE SLIDING DOORS

An ever popular choice for modern terraces, patios and balconies, inline sliding doors remain in their frame at all times. The result? You can open up your indoor areas without the frame ever encroaching on your space. And like all our aluminium doors, the slim profiles allow you to enjoy the views of your outside space.