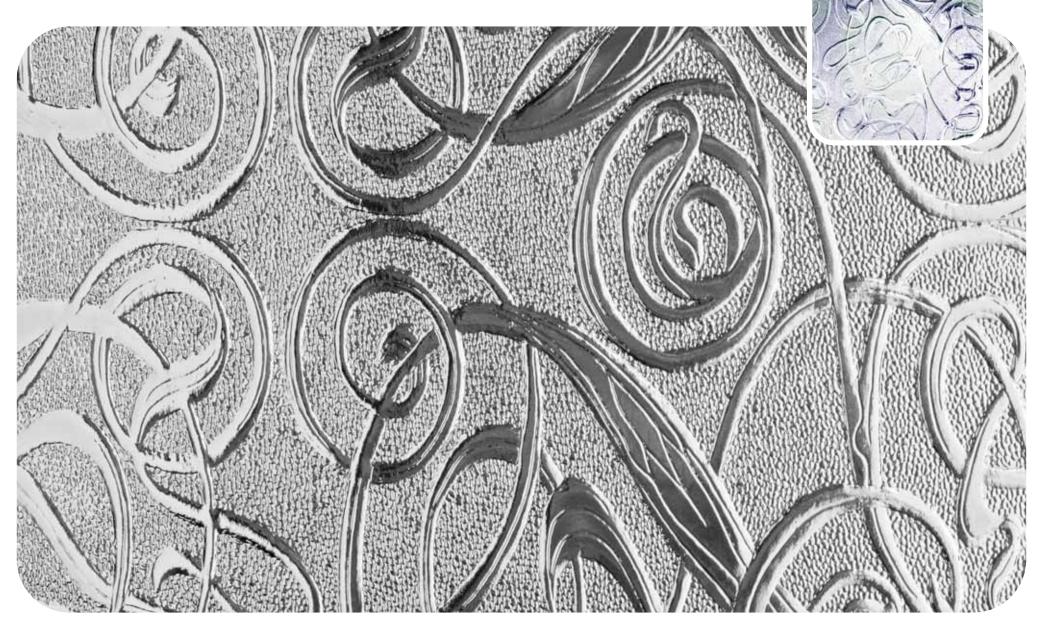

a of how they'll look in your windows, with our clock images helping to show the different obscuration level of each pattern.

The range has been divided into three sections, making it easier to find exactly what you want: the standard range, premium Oriel etched glass range and replacement range (older patterns that are still available).

With new texture designs regularly added to offer even more possibilities, there really is no better choice of decorative glass for your home.



#### Pilkington Texture Glass Range

# Pilkington Texture Glass **Chantilly**<sup>™</sup>



## Pilkington Texture Glass Charcoal Sticks<sup>™</sup>



# Pilkington Texture Glass **Contora**<sup>™</sup>



Pilkington Texture Glass **Digital**<sup>™</sup>



# Pilkington Texture Glass **Everglade**<sup>™</sup>



# Pilkington Texture Glass **Florielle**<sup>™</sup>





## Pilkington Texture Glass Minster<sup>™</sup>



# Pilkington Texture Glass **Oak**<sup>™</sup>



## Pilkington Texture Glass **Pelerine**<sup>™</sup>



# Pilkington Texture Glass **Taffeta**<sup>™</sup>



# Pilkington Texture Glass Warwick<sup>™</sup> 10

Due to the manufacturing process, the pattern of Pilkington Texture Glass **Warwick**<sup>™</sup> is completely random and no two pieces are the same. For important information on the use of this pattern please visit www.pilkington.co.uk/textureglass



Pilkington Oriel Range

# Pilkington Oriel **Brocade**<sup>™</sup>



## Pilkington Oriel Texture **Brocade**<sup>™</sup>



# Pilkington Oriel **Canterbury**<sup>™</sup>



# Pilkington Oriel Texture **Canterbury**<sup>™</s