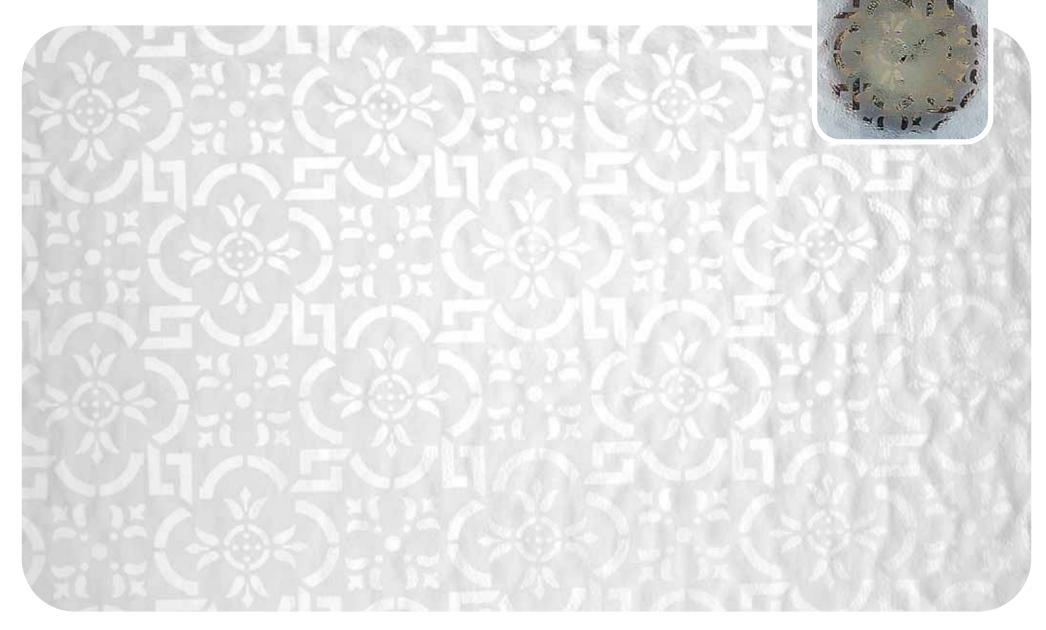

Here you'll find all our designs, reproduced to actual size so you can get a clear idea of how they'll look in your windows, with our clock images helping to show the different obscuration level of each pattern.

## Pilkington Texture Glass Charcoal Sticks<sup>™</sup>