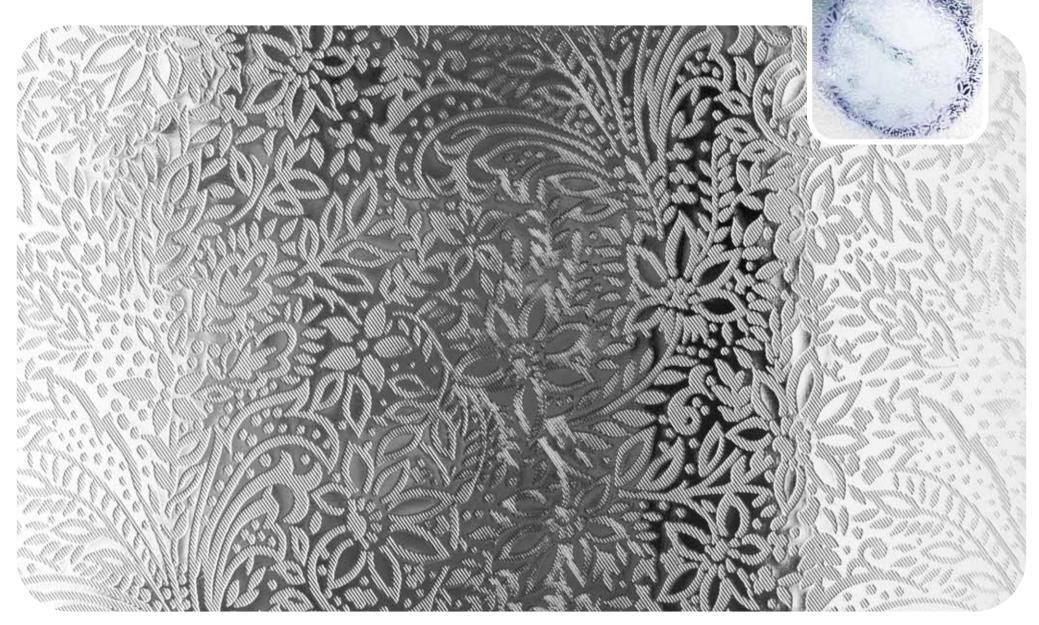

lows maximum light while maintaining privacy or obscuring unattractive views, and also forms an attractive decorative feature itself.

Here you'll find all our designs, reproduced to actual size so you can get a clear idea of how they'll look in your windows, with our clock images helping to show the different obscuration level of each pattern.

The range has been divided into three sections, making it easier to find exactly what you want: the standard range, premium Oriel etched glass range and replacement range (older patterns that are still available).

With new texture designs regularly added to offer even more possibilities, there really is no better choice of decorative glass for your home.



#### Pilkington Texture Glass Range

# Pilkington Texture Glass **Chantilly**<sup>™</sup>



## Pilkington Texture Glass Charcoal Sticks<sup>™</sup>



# Pilkington Texture Glass **Contora**<sup>™</sup>



Pilkington Texture Glass **Digital**<sup>™</sup>



# Pilkington Texture Glass **Everglade**<sup>™</sup>



# Pilkington Texture Glass **Florielle**<sup>™</sup>





## Pilkington Texture Glass Minster<sup>™</sup>



# Pilkington Texture Glass **Oak**<sup>™</sup>



## Pilkington Texture Glass **Pelerine**<sup>™</sup>



# Pilkington Texture Glass **Taffeta**<sup>™</sup>



# Pilkington Texture Glass Warwick<sup>™</sup> 10

Due to the manufacturing process, the pattern of Pilkington Texture Glass **Warwick**<sup>™</sup> is completely random and no two pieces are the same. For important information on the use of this pattern please visit www.pilkington.co.uk/textureglass



Pil