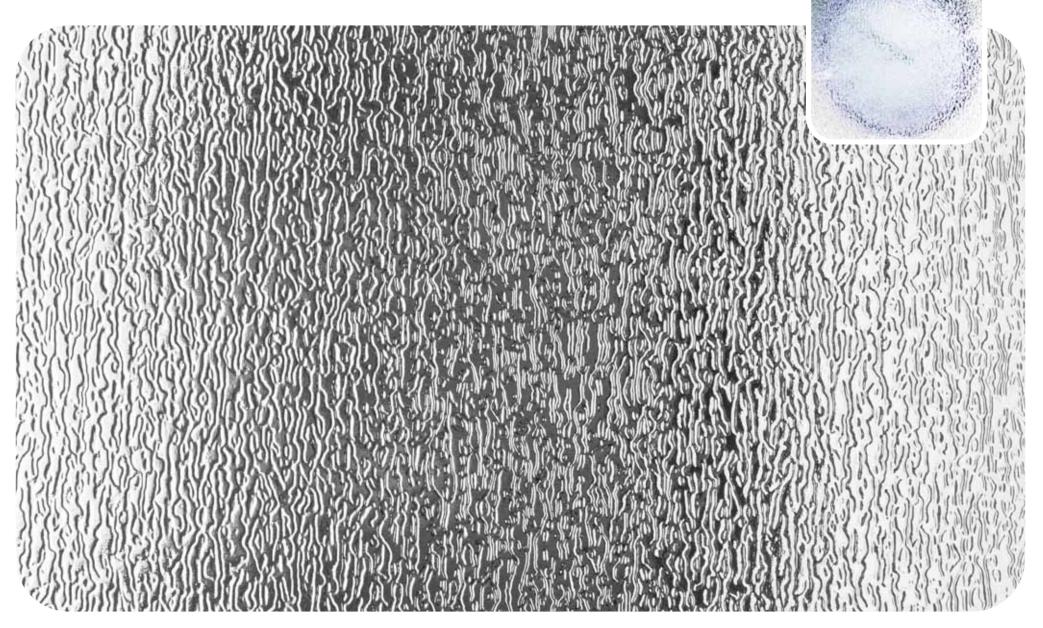

tive feature itself.

Here you'll find all our designs, reproduced to actual size so you can get a clear idea of how they'll look in your windows, with our clock images helping to show the different obscuration level of each pattern.

The range has been divided into three sections, making it easier to find exactly what you want: the standard range, premium Oriel etched glass range and replacement range (older patterns that are still available).

With new texture designs regularly added to offer even more possibilities, there really is no better choice of decorative glass for your home.



#### Pilkington Texture Glass Range

# Pilkington Texture Glass **Chantilly**<sup>™</sup>



## Pilkington Texture Glass Charcoal Sticks<sup>™</sup>



# Pilkington Texture Glass **Contora**<sup>™</sup>



Pilkington Texture Glass **Digital**<sup>™</sup>



# Pilkington Texture Glass **Everglade**<sup>™</sup>



# Pilkington Texture Glass **Florielle**<sup>™</sup>





## Pilkington Texture Glass Minster<sup>™</sup>



# Pilkington Texture Glass **Oak**<sup>™</sup>



## Pilkington Texture Glass **Pelerine**<sup>™</sup>



# Pilkington Texture Glass **Taffeta**<sup>™</sup>



# Pilkington Texture Glass Warwick<sup>™</sup> 10

Due to the manufacturing process, the pattern of Pilkington Texture Glass **Warwick**<sup>™</sup> is completely random and no two pieces are the same. For important information on the use of this pattern please visit www.pilkington.co.uk/textureglass



Pilkington Oriel Range

# Pilkington Oriel **Brocade**<sup>™</sup>



## Pilkington Oriel Texture **Brocade**<sup>™<