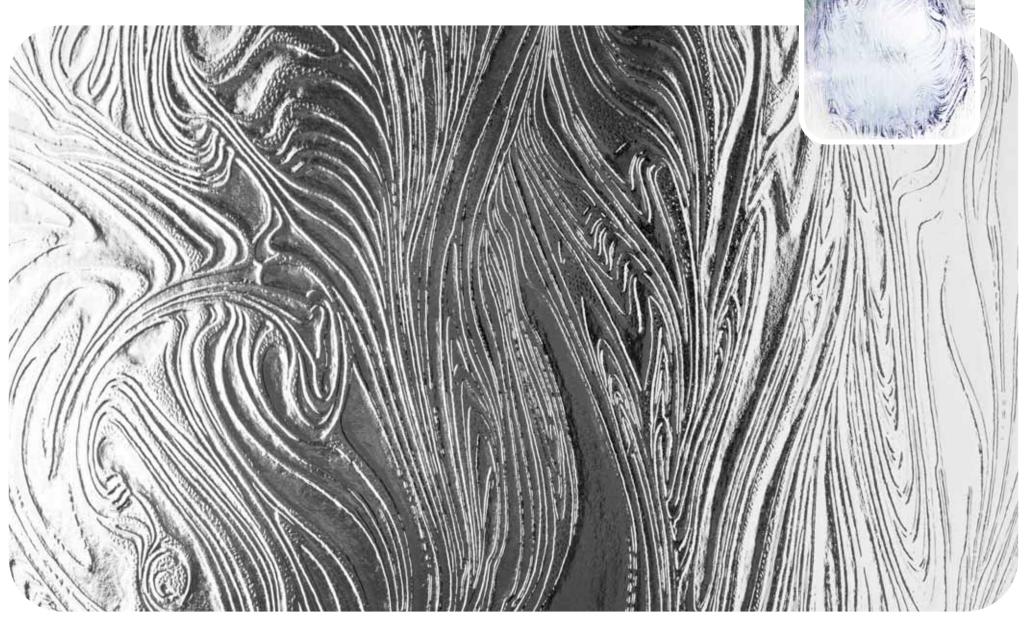

Here you'll find all our designs, reproduced to actual size so you can get a clear idea of how they'll look in your windows, with our clock images helping to show the different obscuration level of each pattern.

# Pilkington Texture Glass Warwick<sup>™</sup> 10

Due to the manufacturing process, the pattern of Pilkington Texture Glass **Warwick**<sup>™</sup> is completely random and no two pieces are the same. For important information on the use of this pattern please visit www.pilkington.co.uk/textureglass