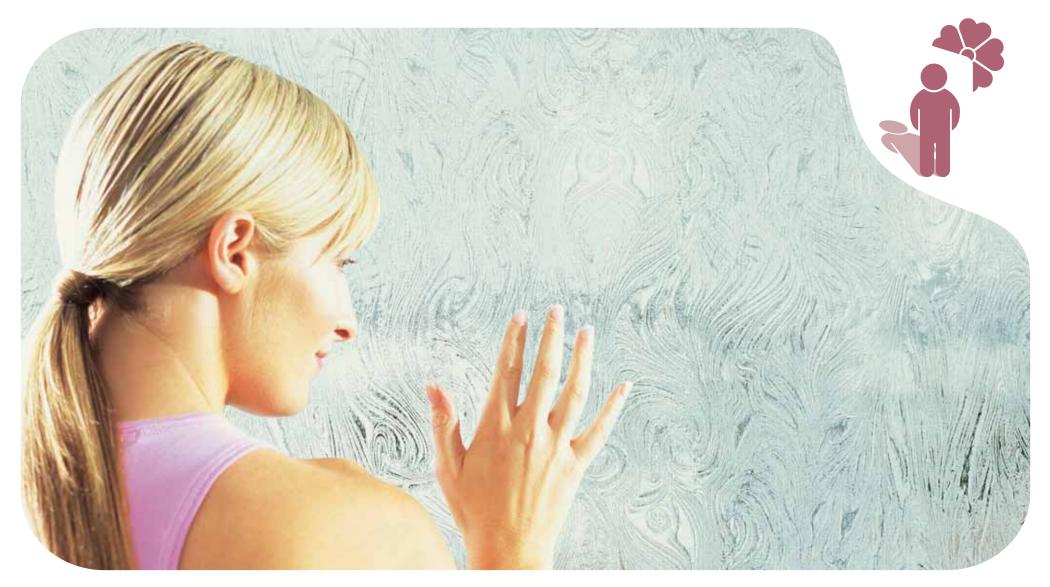

The advantages of Pilkington decorative glass are easy to see, too: it allows maximum light while maintaining privacy or obscuring unattractive views, and also forms an attractive decorative feature itself.

Here you'll find all our designs, reproduced to actual size so you can get a clear idea of how they'll look in your windows, with our clock images helping to show the different obscuration level of each pattern.