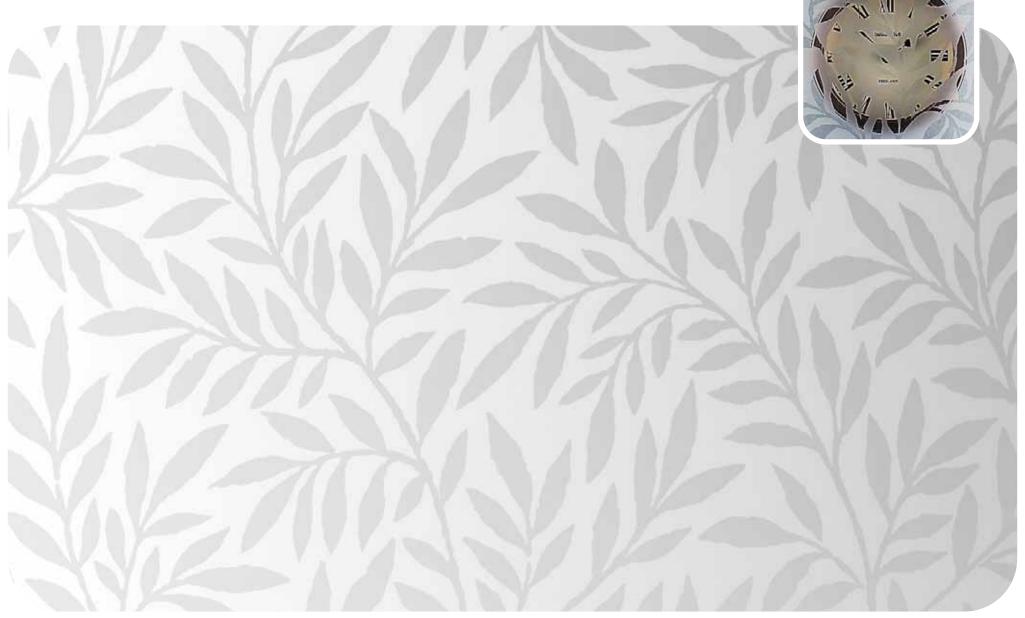

Here you'll find all our designs, reproduced to actual size so you can get a clear idea of how they'll look in your windows, with our clock images helping to show the different obscuration level of each pattern.

# Pilkington Oriel Laurel<sup>™</sup>

## Pilkington Oriel Texture Laurel<sup>™</sup>

Pilkington Texture Glass Replacement Range