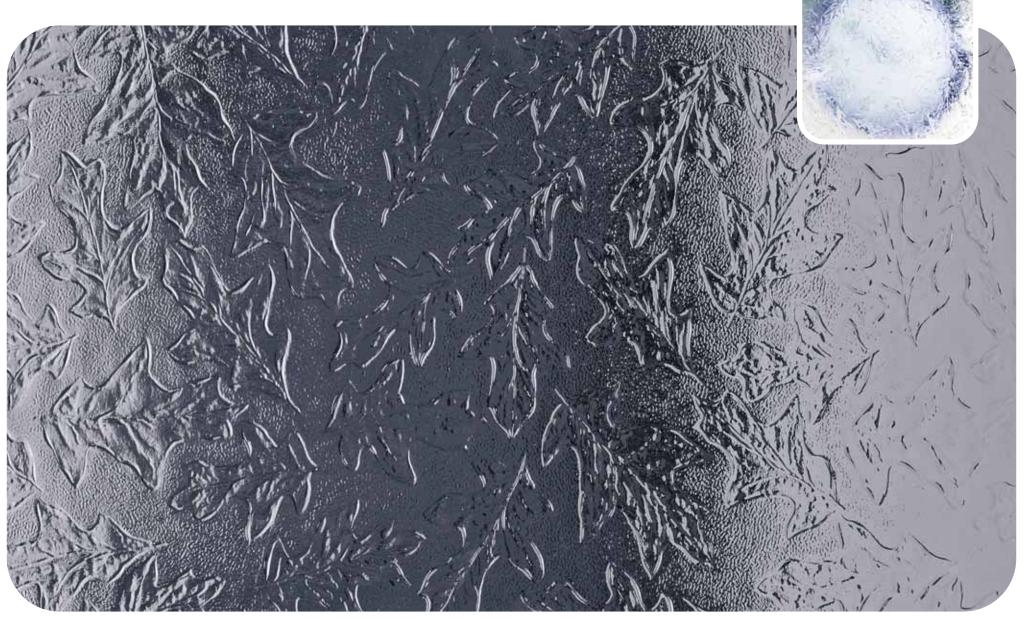

Here you'll find all our designs, reproduced to actual size so you can get a clear idea of how they'll look in your windows, with our clock images helping to show the different obscuration level of each pattern.

# Pilkington Texture Glass **Oak**<sup>™</sup>