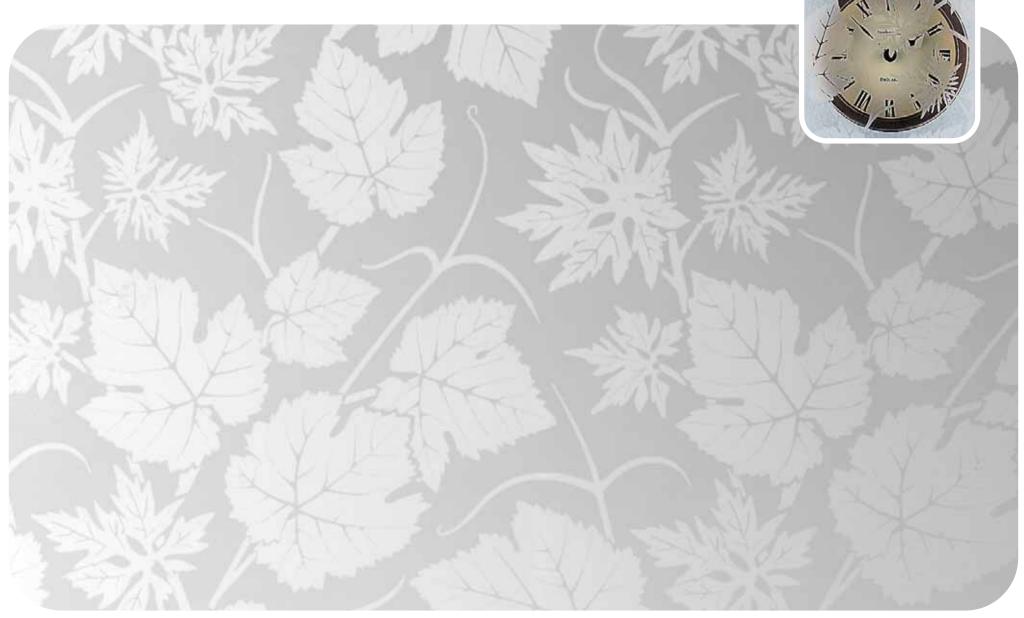

Here you'll find all our designs, reproduced to actual size so you can get a clear idea of how they'll look in your windows, with our clock images helping to show the different obscuration level of each pattern.

# Pilkington Texture Glass **Everglade**<sup>™</sup>