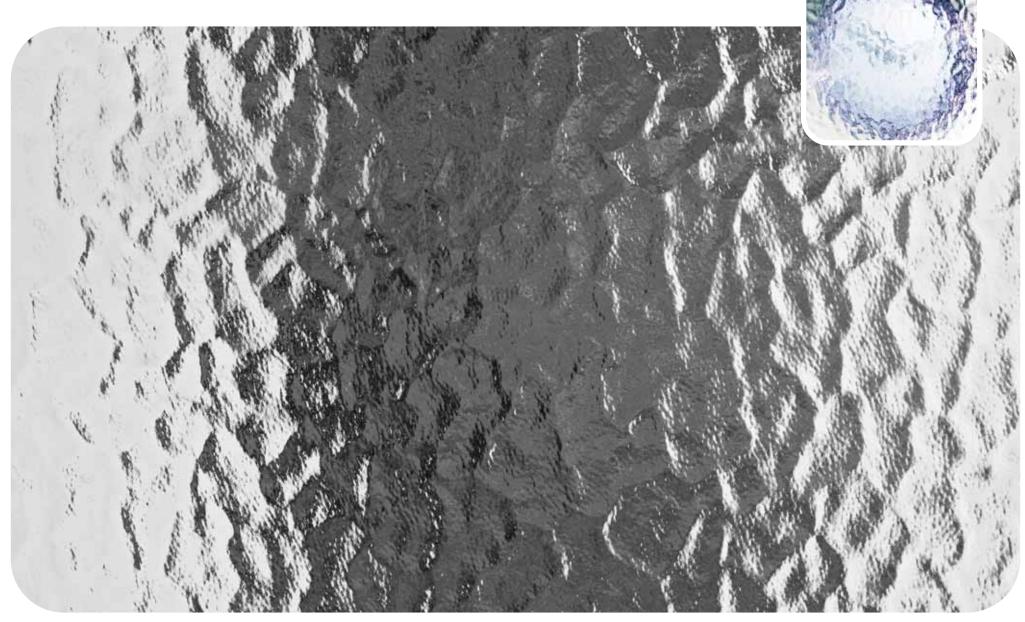

Here you'll find all our designs, reproduced to actual size so you can get a clear idea of how they'll look in your windows, with our clock images helping to show the different obscuration level of each pattern.

## Pilkington Texture Glass Charcoal Sticks<sup>™</sup>