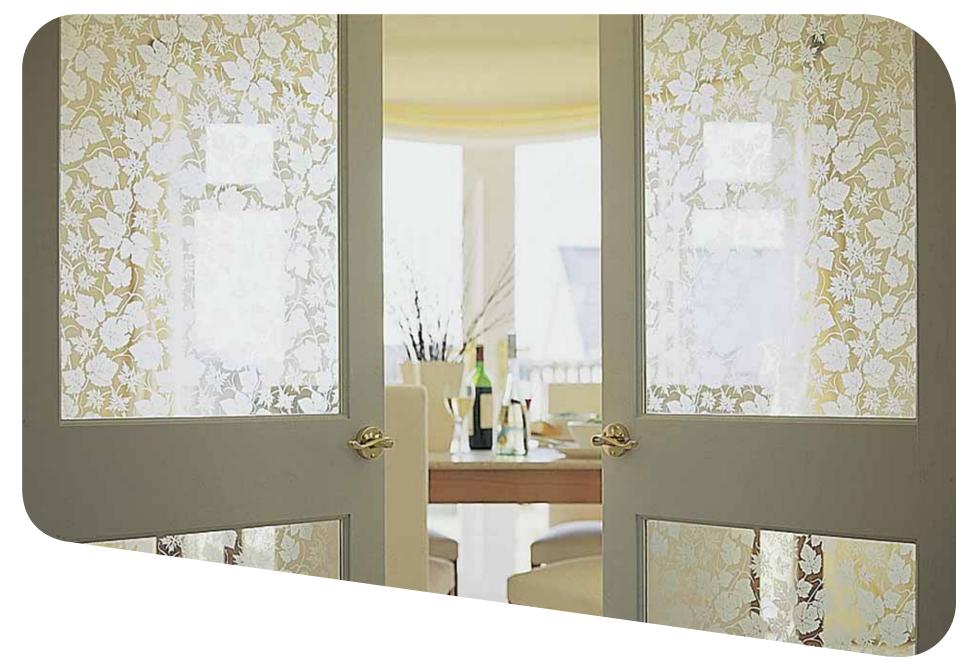

The Pilkington Texture Glass Pattern Presenter

For privacy, pure style or to allow more light into internal rooms, decorative glass gives you a whole range of attractive options. In fact, Pilkington gives you a choice of no fewer than 18 different textured glass designs, together with our premium range of etched glass – from classic to contemporary, no one offers a bigger choice.

The advantages of Pilkington decorative glass are easy to see, too: it allows maximum light while maintaining privacy or obscuring unattractive views, and also forms an attractive decorative feature itself.