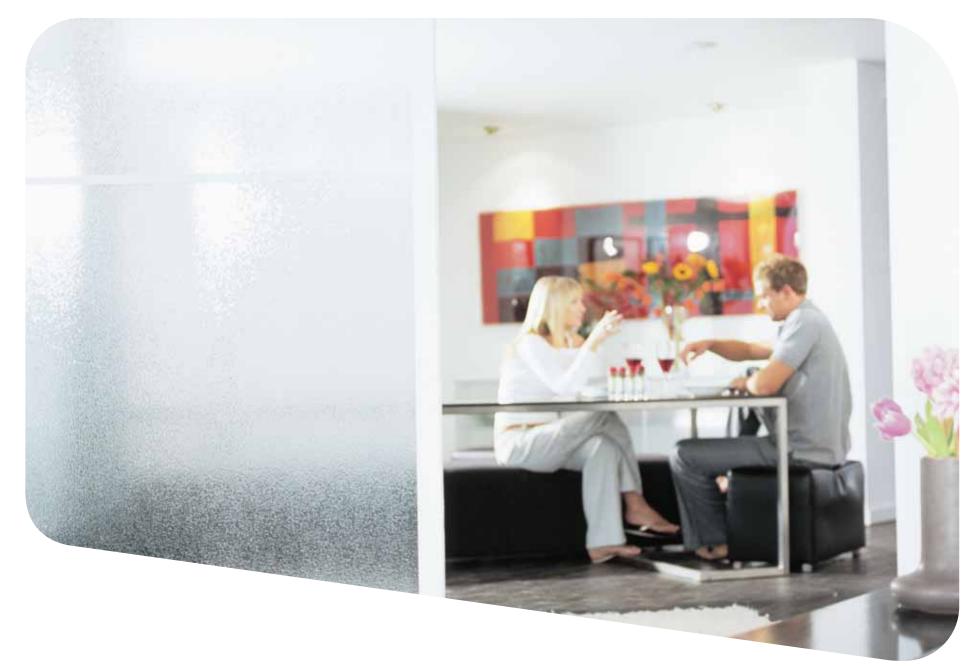

The advantages of Pilkington decorative glass are easy to see, too: it allows maximum light while maintaining privacy or obscuring unattractive views, and also forms an attractive decorative feature itself.

Here you'll find all our designs, reproduced to actual size so you can get a clear idea of how they'll look in your windows, with our clock images helping to show the different obscuration level of each pattern.