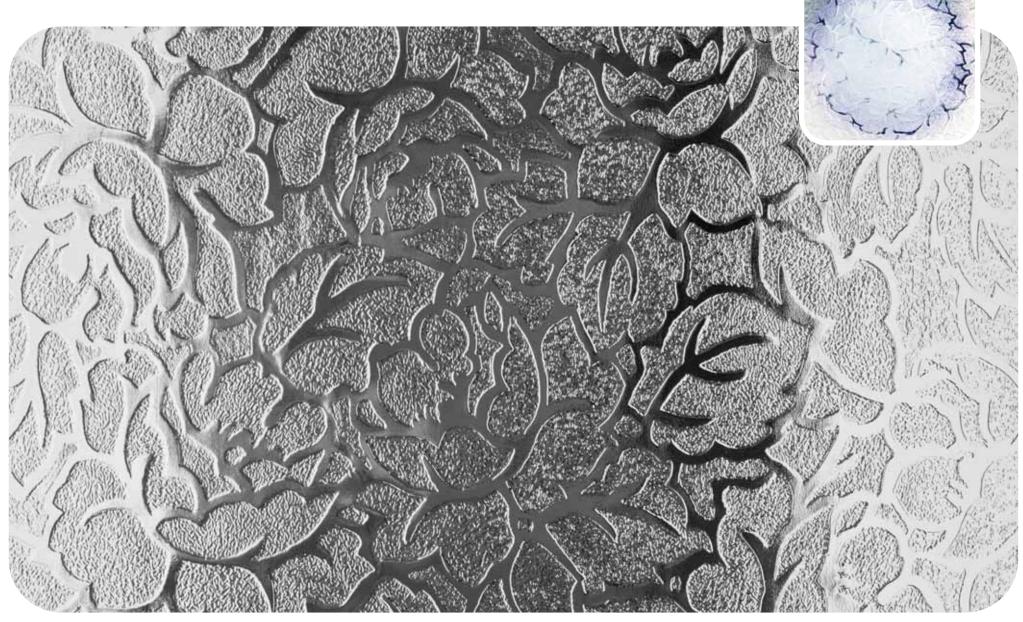

ages helping to show the different obscuration level of each pattern.

The range has been divided into three sections, making it easier to find exactly what you want: the standard range, premium Oriel etched glass range and replacement range (older patterns that are still available).

With new texture designs regularly added to offer even more possibilities, there really is no better choice of decorative glass for your home.



#### Pilkington Texture Glass Range

# Pilkington Texture Glass **Chantilly**<sup>™</sup>



## Pilkington Texture Glass Charcoal Sticks<sup>™</sup>



# Pilkington Texture Glass **Contora**<sup>™</sup>



Pilkington Texture Glass **Digital**<sup>™</sup>



# Pilkington Texture Glass **Everglade**<sup>™</sup>



# Pilkington Texture Glass **Florielle**<sup>™</sup>





## Pilkington Texture Glass Minster<sup>™</sup>



# Pilkington Texture Glass **Oak**<sup>™</sup>



## Pilkington Texture Glass **Pelerine**<sup>™</sup>



# Pilkington Texture Glass **Taffeta**<sup>™</sup>



# Pilkington Texture Glass Warwick<sup>™</sup> 10

Due to the manufacturing process, the pattern of Pilkington Texture Glass **Warwick**<sup>™</sup> is completely random and no two pieces are the same. For important information on the use of this pattern please visit www.pilkington.co.uk/textureglass



Pilkington Oriel Range

# Pilkington Oriel **Brocade**<sup>™</sup>



## Pilkington Oriel Texture **Brocade**<sup>™</sup>



# Pilkington Oriel **Canterbury**<sup>™</sup>



# Pilkington Oriel Texture **Canterbury**<sup>™</sup>



# Pilkington Oriel **Coppice**<sup>™</sup>



# P