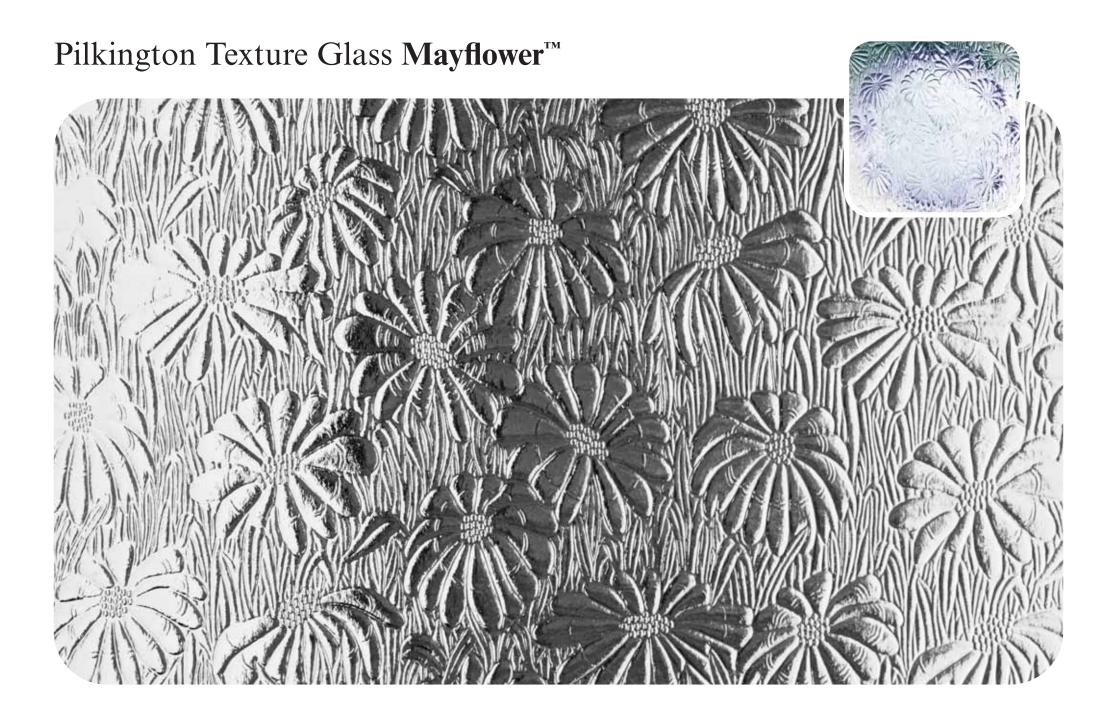

Here you'll find all our designs, reproduced to actual size so you can get a clear idea of how they'll look in your windows, with our clock images helping to show the different obscuration level of each pattern.