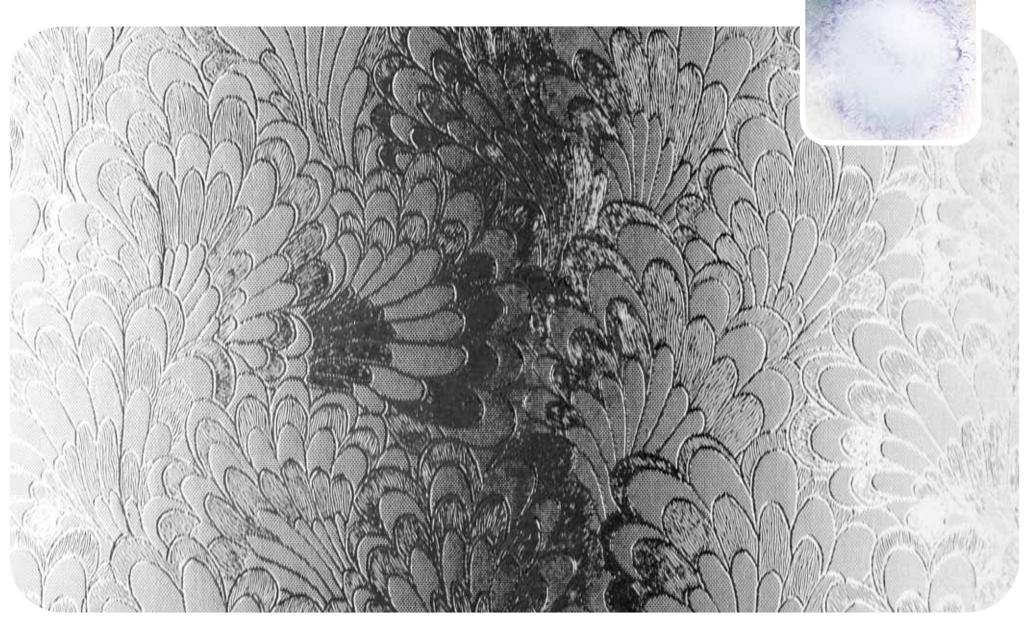

Here you'll find all our designs, reproduced to actual size so you can get a clear idea of how they'll look in your windows, with our clock images helping to show the different obscuration level of each pattern.

## Pilkington Texture Glass **Pelerine**<sup>™</sup>