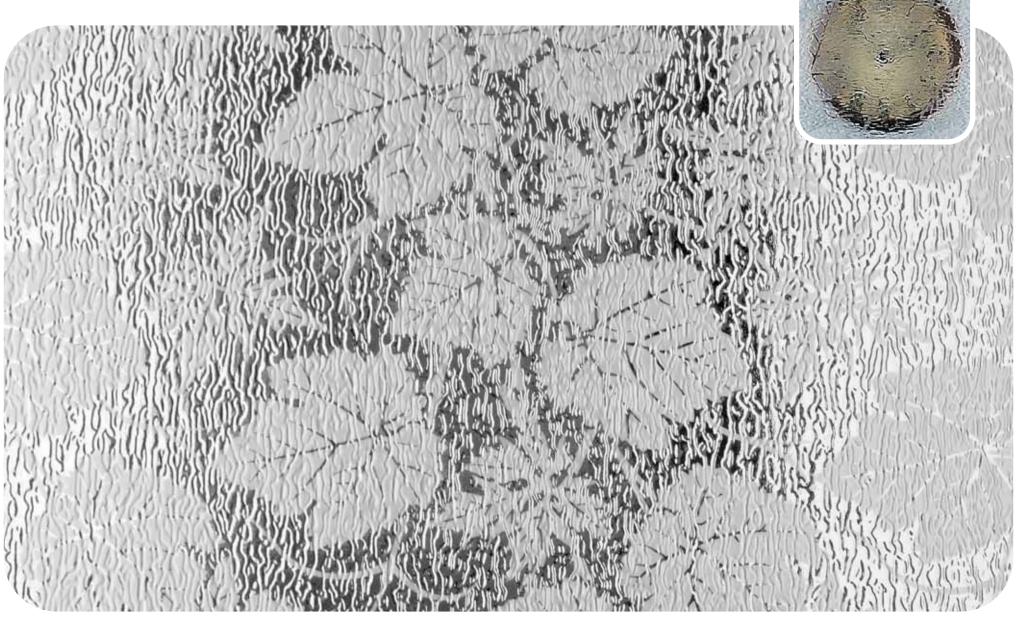

Here you'll find all our designs, reproduced to actual size so you can get a clear idea of how they'll look in your windows, with our clock images helping to show the different obscuration level of each pattern.

# Pilkington Texture Glass Warwick<sup>™</sup> 10

Due to the manufacturing process, the pattern of Pilkington Texture Glass **Warwick**<sup>™</sup> is completely random and no two pieces are the same. For important information on the use of this pattern please visit www.pilkington.co.uk/textureglass