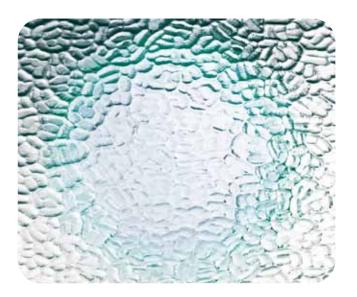

Here you'll find all our designs, reproduced to actual size so you can get a clear idea of how they'll look in your windows, with our clock images helping to show the different obscuration level of each pattern.

#### Pilkington Texture Glass Arctic<sup>™</sup>