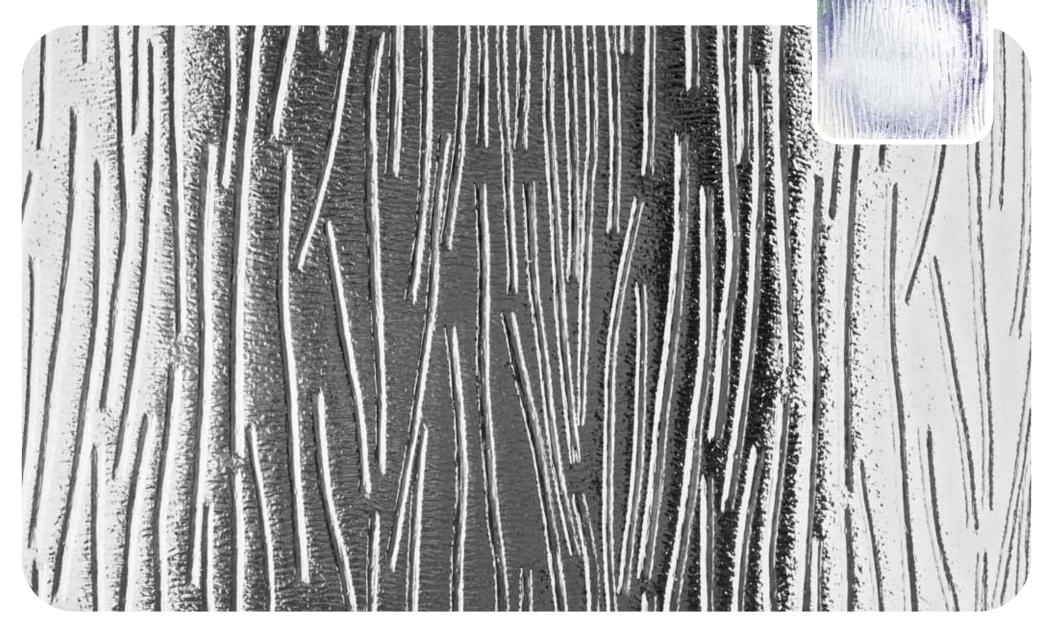

nattractive views, and also forms an attractive decorative feature itself.

Here you'll find all our designs, reproduced to actual size so you can get a clear idea of how they'll look in your windows, with our clock images helping to show the different obscuration level of each pattern.

The range has been divided into three sections, making it easier to find exactly what you want: the standard range, premium Oriel etched glass range and replacement range (older patterns that are still available).

With new texture designs regularly added to offer even more possibilities, there really is no better choice of decorative glass for your home.



#### Pilkington Texture Glass Range

# Pilkington Texture Glass **Chantilly**<sup>™</sup>



## Pilkington Texture Glass Charcoal Sticks<sup>™</sup>



# Pilkington Texture Glass **Contora**<sup>™</sup>



Pilkington Texture Glass **Digital**<sup>™</sup>



# Pilkington Texture Glass **Everglade**<sup>™</sup>



# Pilkington Texture Glass **Florielle**<sup>™</sup>





## Pilkington Texture Glass Minster<sup>™</sup>



# Pilkington Texture Glass **Oak**<sup>™</sup>



## Pilkington Texture Glass **Pelerine**<sup>™</sup>



# Pilkington Texture Glass **Taffeta**<sup>™</sup>



# Pilkington Texture Glass Warwick<sup>™</sup> 10

Due to the manufacturing process, the pattern of Pilkington Texture Glass **Warwick**<sup>™</sup> is completely random and no two pieces are the same. For important information on the use of this pattern please visit www.pilkington.co.uk/textureglass



Pilkington Oriel Range

# Pilkington Oriel **Brocade**<sup>™</