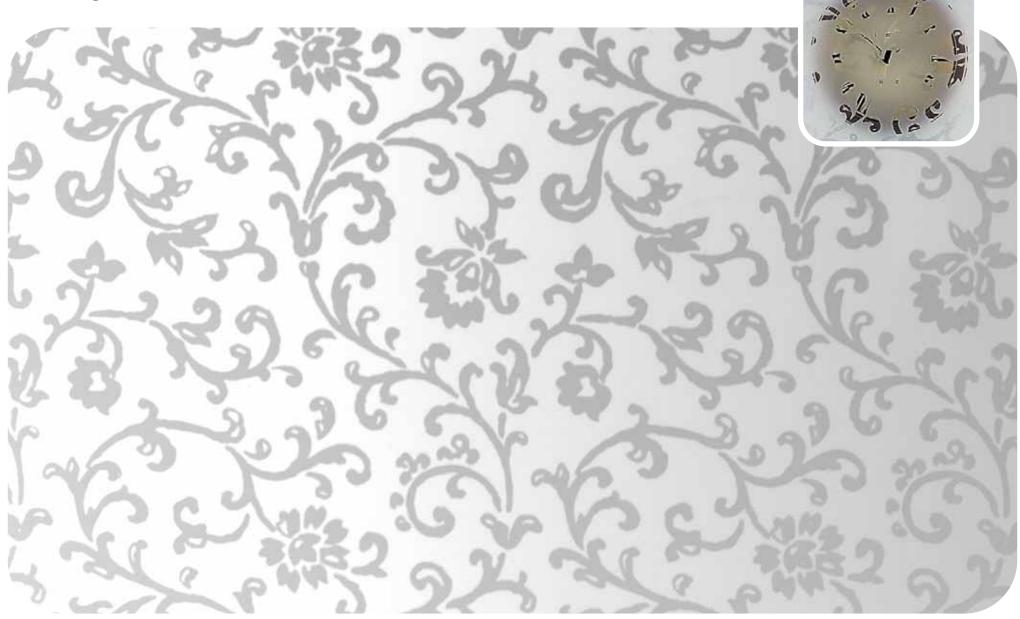

Here you'll find all our designs, reproduced to actual size so you can get a clear idea of how they'll look in your windows, with our clock images helping to show the different obscuration level of each pattern.

# Pilkington Texture Glass **Florielle**<sup>™</sup>