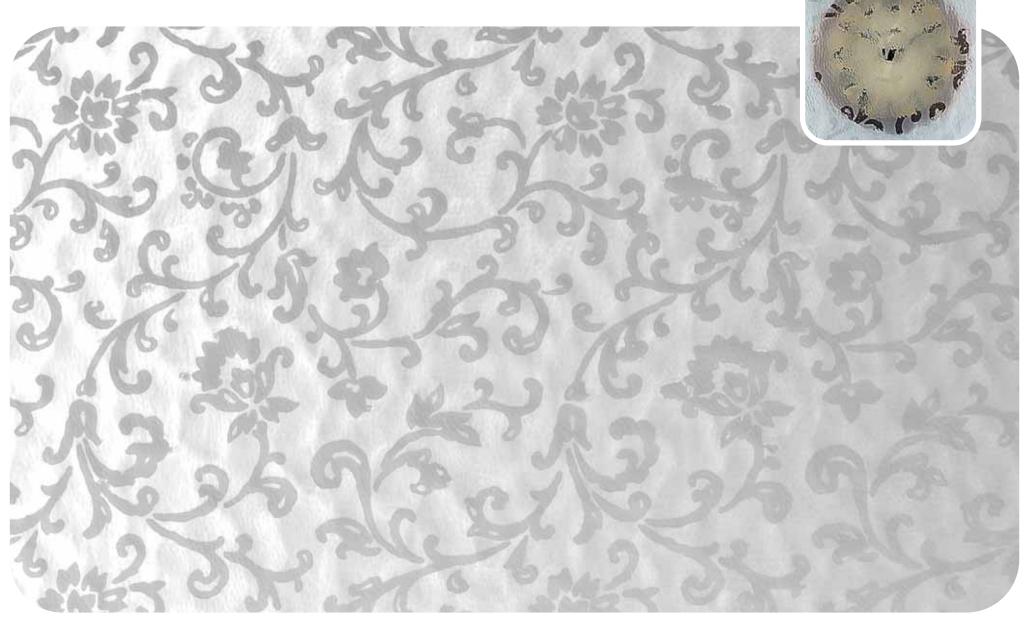

Here you'll find all our designs, reproduced to actual size so you can get a clear idea of how they'll look in your windows, with our clock images helping to show the different obscuration level of each pattern.

#### Pilkington Texture Glass **Flemish**™