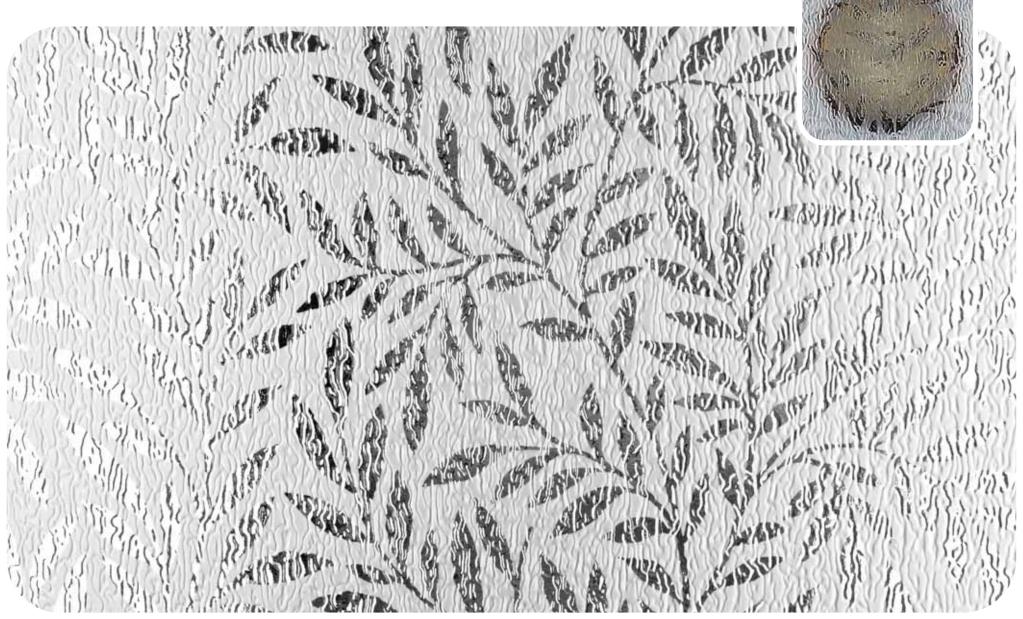

Here you'll find all our designs, reproduced to actual size so you can get a clear idea of how they'll look in your windows, with our clock images helping to show the different obscuration level of each pattern.

# Pilkington Texture Glass **Everglade**<sup>™</sup>