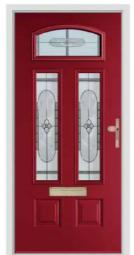

## The Classic Collection

Schwarz Braun

Bowmont

Riviera / Rich Red

Cheviot

Fabian / Pearl Grey

**Eiger Georgian** 

Satin / French Navy

#### Glazing Style - Riviera

One of our most popular glazing styles, Riviera is a beautiful triple glazed design with a combination of bevels, lead and textured glass. Fill your hallway with natural light whilst still maintaining your privacy with this classic design.

#### **Colour - Pearl Grey**

Give your entrance a contemporary edge by opting for a Pearl Grey finish. The pastel tone of Pearl Grey will give your entrance a sophisticated and luxurious appeal.

#### **Hardware Accessories**

Graphite accessories from our Classic range of hardware complement the pastel hue of the Pearl Grey door colour. The traditional Urn Knocker is a popular choice alongside any of our Classic Door Styles.