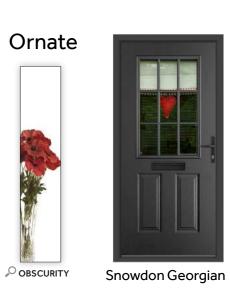

Riviera / Duck Egg

Snowdon

Diamonte / French Navy

**Snowdon Georgian** 

Satin / Raven Black

Tate

Deco / Walnut

Comete / Rich Red