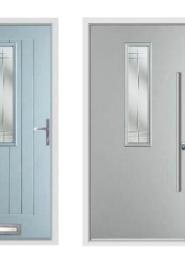

## The *Urban* Collection

Satin / Golden Oak

Pen

Mayon

Satin / Schwarz Braun

Anthracite Grey

Virtue / Pearl Grey

Satin / Raven Black

Make the right first impression with an entrance that oozes minimalist style. The clean lines of the door designs from our Urban Collection coupled with a neutral grey or black colour and metallic door furniture will add an ultra modern feel to your home.

#### **Colour - Anthracite Grey**

Neutral greys and blacks are the ideal choice for your sophisticated Urban style entrance. The authentic woodgrain texture of an Endurance Door combined with an ultra modern grey will give your creation a high-end look.