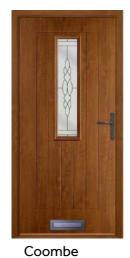

 ${\sf Satin\,/\,Irish\,Oak}$ 

Cleeve

Bullion / Cream

Coombe

Adina / Rosewood

Esk

Harmony / Irish Oak

Hallin