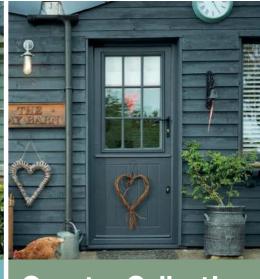

Classic Collection

Country Collection
Page.13

View our Classic & Captivating Style Guide online. Scan this code with the camera on your Smartphone to get inspired now.

Our Country Collection features a range of traditional shiplap styles that look fantastic in earthy tones such as Pebble or any of our woodgrain finishes. You can also create a statement entrance with Duck Egg or Chartwell Green. These doors are ideal for bringing a charming, heritage feel to your home.