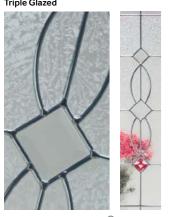

#### Glazing Style - Riviera

One of our most popular glazing styles, Riviera is a beautiful triple glazed design with a combination of bevels, lead and textured glass. Fill your hallway with natural light whilst still maintaining your privacy with this classic design.