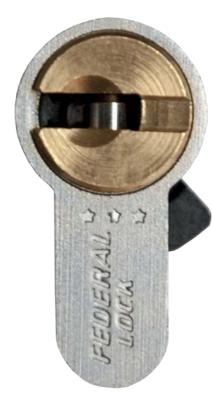

UCF Locking Cylinder from Brisant, one of the most secure locking cylinders in the UK.

The clever locking system of the Federal UCF knows when it's being attacked, with a hidden locking mechanism that automatically engages to stop would-be burglars in their tracks.

Lock snapping has become the preferred entry method for UK criminals and the Federal UCF Locking Cylinder has another trick up its sleeve to keep burglars at bay. A sacrificial cut is used so that when the burglar grabs the end of the cylinder, just the tip snaps off, leaving more metal in front of the central locking mechanism as protection.

Having been tested to Sold Secure 'Diamond Grade' standards, the Federal UCF Locking Cylinder has achieved a level of security that far surpasses other locking cylinders on the market.





# £1,000 SECURITY GUARANTEE

We are so confident in the unprecedented level of security offered by the Federal UCF Locking Cylinder used in our doors, that in the unfortunate event your home is broken into by means of snapping the cylinder, we will offer £1,000 in compensation.

Terms & conditions apply. See website for full details.



We only select the most talented installers to join our Preferred Installer Network, so you can be sure your Endurance door will be installed to the highest possible standard.

All of our Preferred Installers have full access to not only the most solid and secure composite doors in the UK, but to our knowledge and expertise, too. With one of our Preferred Installers, you can be sure of the best advice on choosing the right door for your home and the hig