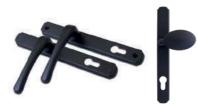

### Heritage Range

### **HANDLES**

Windsor

Lever-Lever

Handle

Windsor

Lever-Pad

Handle

Pull Knob