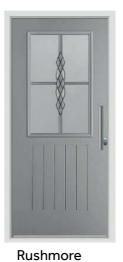

Chartwell Green

Mardale

Duck Egg

Nab

Harmony / Chartwell Green

Rushmore

Graphite / Elephant Grey

**Sanford Georgian** 