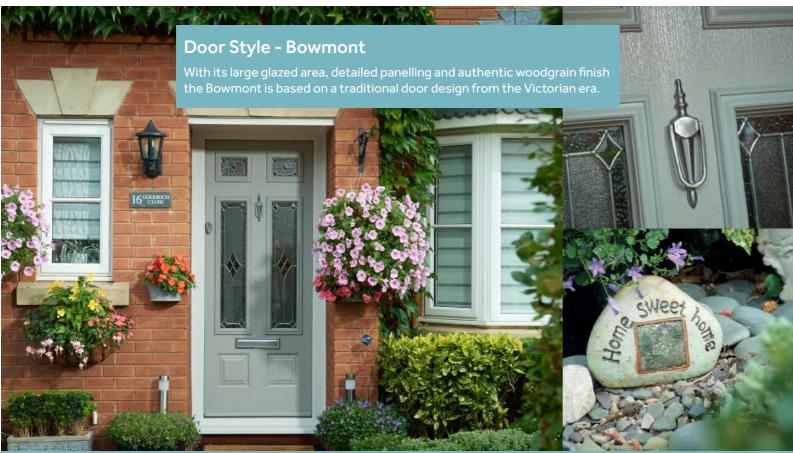

#### Glazing Style - Riviera

One of our most popular glazing styles, Riviera is a beautiful triple glazed design with a combination of bevels, lead and textured glass. Fill your hallway with natural light whilst still maintaining your privacy with this classic design.

#### **Colour - Pearl Grey**

Give your entrance a contemporary edge by opting for a Pearl Grey finish. The pastel tone of Pearl Grey will give your entrance a sophisticated and luxurious appeal.

#### **Hardware Accessories**

Graphite accessories from our Classic range of hardware complement the pastel hue of the Pearl Grey door colour. The traditional Urn Knocker is a popular choice alongside any of our Classic Door Styles.