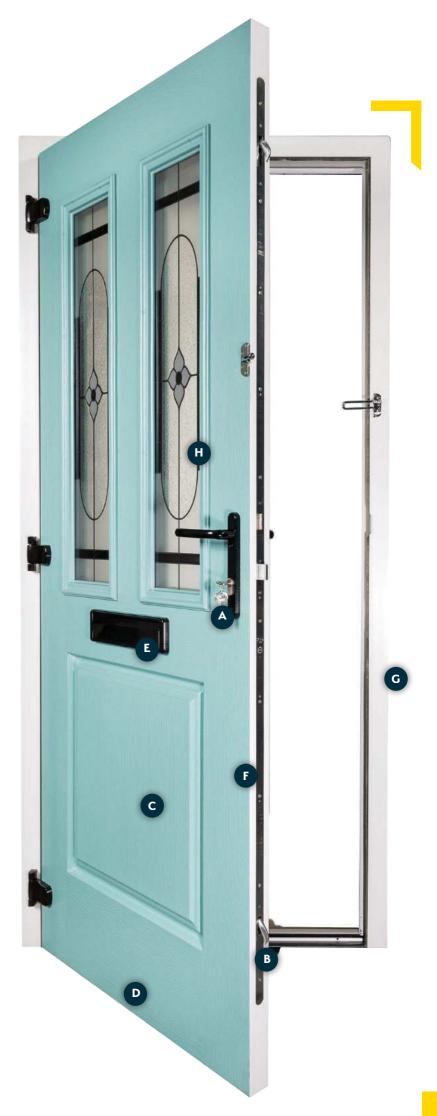

### **✓** Solid to the Core

The core of an Endurance Door is made up of 17 crossed layers of engineered timber, giving them unrivalled strength and a reassuring feel of quality.

Choose an Endurance Door to make would-be burglars think twice.

### Built to Last

**Every Endurance Door is** made with an integrated Moisture Barrier Strip at the foot of the door. This unique feature means

that the timber core of an **Endurance Door is protected** from water ingress. removing the risk of swelling or sticking.

### Locking Cylinder

Our standard locking cylinder is anti-pick, drill and bump with a sacrifical cut included with our High Security Upgrade

### High Security Multi-point **Locking System**

Our Locking System is tested to Secured By Design specified PAS 24 Security Standards

### Solid Timber Core

48mm thick cross laminated solid timber core makes the Endurance Door the most solid and secure on the market

### **Moisture Barrier**

Our unique moisture barrier strip is concealed within the foot of the door preventing the Endurance Door from warping

### Hardware Accessories

rigorously tested to ensure their durability - so you can count on them to look great for years to come

### Hard Wearing **Door Skin**

CoolSkin® technology used to produce our door skins offers a realistic woodgrain texture whilst protecting against delamination, cracking, bowing or warping

### **PVCu Door Frame**

Our door frames are strong, secure and energy efficient. They are even made from environmentally friendly recycled plastic

### Thermally **H Toughened** Glazina

Our range of stylish decorative glazing has been thermally toughened, offering the best in security whilst also looking beautiful