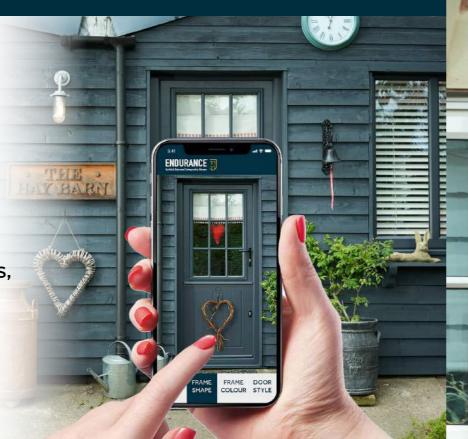

### 🗸 Your Door. Your Style

With over 85 stylish door designs, 19 colours and an amazing choice of glazing and hardware accessories within our range, you're sure to find the ideal fit for your home. Let our brochure be your source of inspiration before heading over to our online HomeView Door Designer.

### Design the Door of your *Dreams*

Take the guess work out of creating your dream entrance with our innovative HomeView Door Designer.

Take a picture of your home and you'll be able to try our full range of different door designs, colours and glazing options to create a realistic vision of your finished entrance.

View our full range of door styles, colours, glazing and hardware accessories on our HomeView Door Designer

Visit endurancedoors.co.uk to find out more.

Designs inspired by the Georgian and Victorian eras. If you're looking to add some classic character to your home, this collection is your range of choice. Our realistic woodgrain effect skins mean your new Endurance Door will look authentically timber whilst being solid, secure and nearly maintenance free.