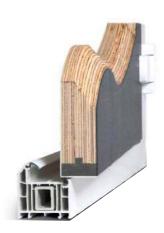

### Solid Timber Core

48mm thick cross laminated solid timber core makes the Endurance Door the most solid and secure on the market

### Hard Wearing **Door Skin**

CoolSkin® technology used to produce our door skins offers a realistic woodgrain texture whilst protecting against delamination, cracking, bowing or warping

### **PVCu Door Frame**

Our door frames are strong, secure and energy efficient. They are even made from environmentally friendly recycled plastic