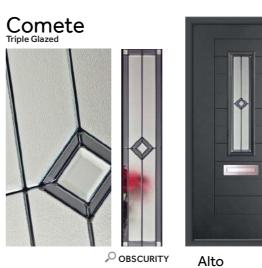

## **Eye Catching Glazing**

Clarence Triple Glazed

Linear

Bowmont

Eiger

Riviera Triple Glazed

OBSCURITY

Bowmont

Riviera / Duck Egg

Snowdon

Diamonte / French Navy

**Snowdon Georgian** 

Satin / Raven Black

Tate

Deco / Walnut

Comete / Rich Red