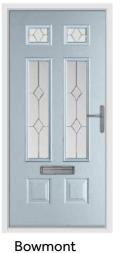

## The Classic Collection

Schwarz Braun

Bowmont

Riviera / Rich Red

Cheviot

Fabian / Pearl Grey

**Eiger Georgian** 

Satin / French Navy

Monte Viso

Sarah / Rich Red

Olympus

Adina / Rosewood

Pentland

Satin / Cream

Scafell

Clarence / Duck Egg