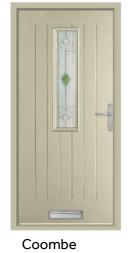

 ${\sf Satin\,/\,Irish\,Oak}$ 

Cleeve

Bullion / Cream

Coombe

Adina / Rosewood

Esk

Harmony / Irish Oak

Hallin