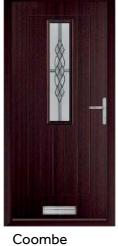

 ${\sf Satin\,/\,Irish\,Oak}$ 

Cleeve

Bullion / Cream

Coombe

Adina / Rosewood

Esk

Harmony / Irish Oak

Hallin