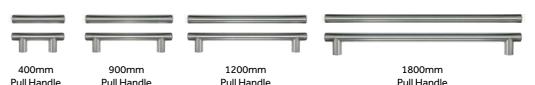

### STAINLESS STEEL PULL HANDLES & KNOBS

Available in 4 different sizes and supplied with a matching internal pull knob

### **COMPLEMENTING HARDWARE**

and escutcheon, they are a great choice for style-conscious homeowners.

Whilst we do not offer a fully suited range of Urban hardware, we recommend choosing a Graphite letterplate and knocker from our Architectural range to complement your pull bar.