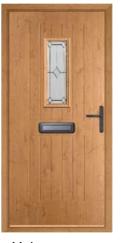

## The Classic Collection

Schwarz Braun

Bowmont

Riviera / Rich Red

Cheviot

Fabian / Pearl Grey

**Eiger Georgian** 

Satin / French Navy

#### Glazing Style - Riviera

One of our most popular glazing styles, Riviera is a beautiful triple glazed design with a combination of bevels, lead and textured glass. Fill your hallway with natural light whilst still maintaining your privacy with this classic design.

#### **Colour - Pearl Grey**

Give your entrance a contemporary edge by opting for a Pearl Grey finish. The pastel tone of Pearl Grey will give your entrance a sophisticated and luxurious appeal.

#### **Hardware Accessories**

Graphite accessories from our Classic range of hardware complement the pastel hue of the Pearl Grey door colour. The traditional Urn Knocker is a popular choice alongside any of our Classic Door Styles.