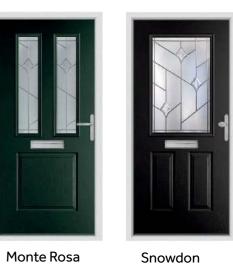

Riviera / Duck Egg

Snowdon

Diamonte / French Navy

**Snowdon Georgian** 

Satin / Raven Black

Tate

Deco / Walnut

Comete / Rich Red

#### Lomond

Spring / Elephant Grey

McKinley

French Navy

**Mont Blanc** 

Riviera / Schwarz Braun

**Monte Rosa** 

Spring / Racing Green