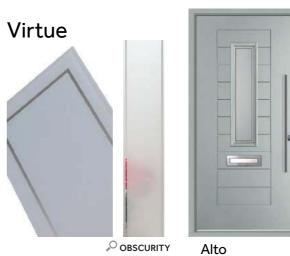

Clarence / Pebble

Stanley

Bullion / Golden Oak

Starling

Bullion / Pearl Grey

Tove

Virtue / Cream

Tyree

### **Get The Look:** Sophisticated Luxe

Alto

Virtue / Anthracite Grey

**Antero** 

Bullion / Golden Oak

**Bleaklow** 

Satin / Walnut

Ketu