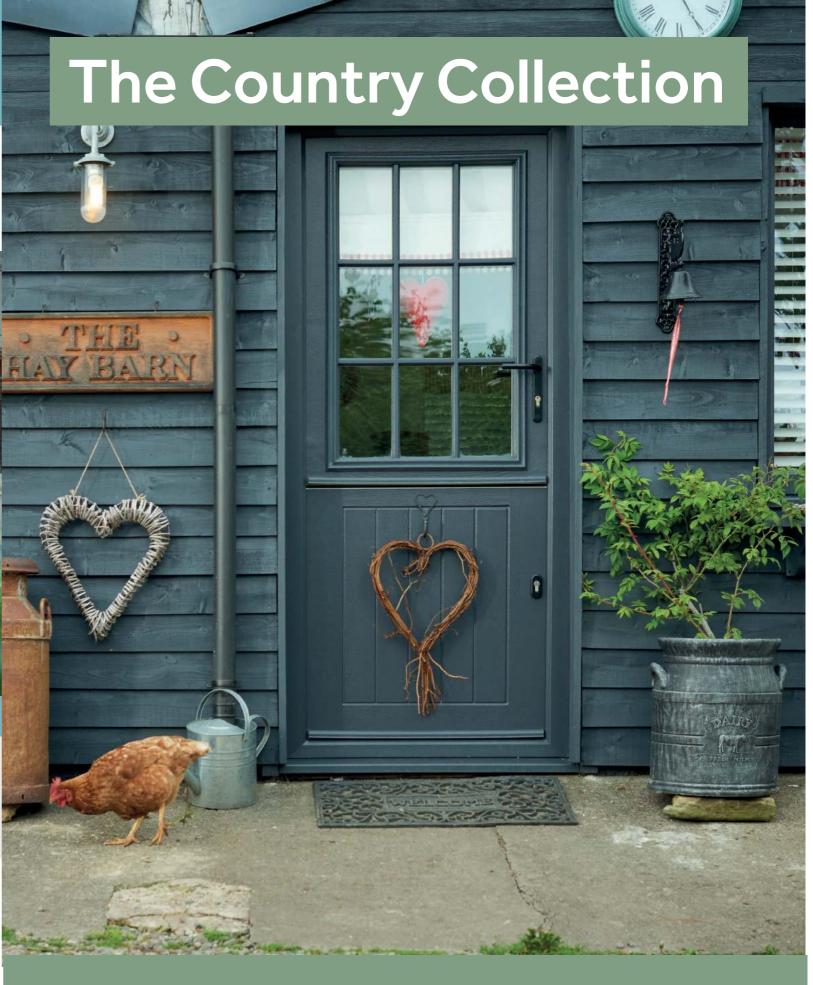

View our Classic & Captivating Style Guide online. Scan this code with the camera on your Smartphone to get inspired now.

Our Country Collection features a range of traditional shiplap styles that look fantastic in earthy tones such as Pebble or any of our woodgrain finishes. You can also create a statement entrance with Duck Egg or Chartwell Green. These doors are ideal for bringing a charming, heritage feel to your home.

## The Country Collection

**Abbott** 

Bullion / Walnut

Algas

Comete / Golden Oak

Brecon

Racing Green

Bredon