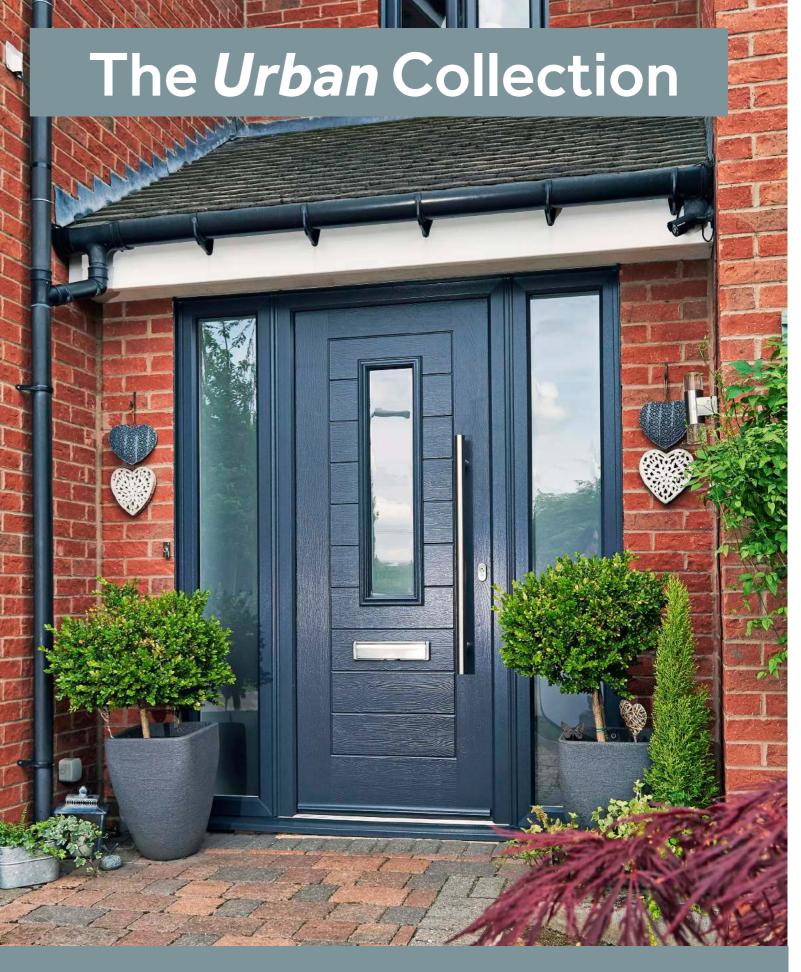

Lift your home into the 21st century with a contemporary door design from our Urban Collection. These doors feature clean lines and minimalistic styling to create an entrance that is both sleek and sophisticated. Complete the look by opting for a stainless steel pull handle from our range of Architectural Hardware Accessories.

## The *Urban* Collection

Satin / Golden Oak

Pen

Mayon

Satin / Schwarz Braun

Anthracite Grey

Virtue / Pearl Grey

Satin / Raven Black

Make the right first impression with an entrance that oozes minimalist style. The clean lines of the door designs from our Urban Collection coupled with a neutral grey or black colour and metallic door furniture will add an ultra modern feel to your home.

#### **Colour - Anthracite Grey**

Neutral greys and blacks are the ideal choice for your sophisticated Urban style entrance. The authentic woodgrain texture of an Endurance Door combined with an ultra modern grey will give your creation a high-end look.

### **Finishing Touches**

Stainless Steel Pull Handles and **Graphite coloured Door Accessories** from our Architectural Range are the ideal way to complete this sleek and stylish entrance.

View our Sophisticated Luxe Style Guide online. Scan this code with the camera on your Smartphone to get inspired now.