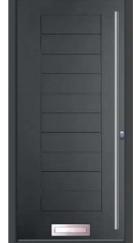

## The *Urban* Collection

### **Get The Look:** Sophisticated Luxe

Alto

Virtue / Anthracite Grey

**Antero** 

Bullion / Golden Oak

**Bleaklow** 

Satin / Walnut

Ketu

Satin / Golden Oak

Pen

Mayon

Satin / Schwarz Braun

Anthracite Grey

Virtue / Pearl Grey

Satin / Raven Black

Make the right first impression with an entrance that oozes minimalist style. The clean lines of the door designs from our Urban Collection coupled with a neutral grey or black colour and metallic door furniture will add an ultra modern feel to your home.

#### **Colour - Anthracite Grey**

Neutral greys and blacks are the ideal choice for your sophisticated Urban style entrance. The authentic woodgrain texture of an Endurance Door combined with an ultra modern grey will give your creation a high-end look.