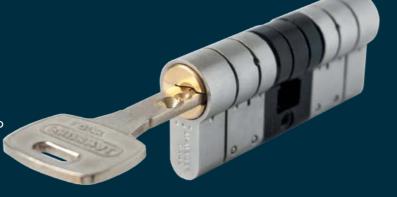

### At Endurance Doors, we believe everyone has the right to feel safe and secure in their own home.

That's why our doors can be upgraded with the Federal UCF Locking Cylinder from Brisant, one of the most secure locking cylinders in the UK.

The clever locking system of the Federal UCF knows when it's being attacked, with a hidden locking mechanism that automatically engages to stop would-be burglars in their tracks.

Lock snapping has become the preferred entry method for UK criminals and the Federal UCF Locking Cylinder has another trick up its sleeve to keep burglars at bay. A sacrificial cut is used so that when the burglar grabs the end of the cylinder, just the tip snaps off, leaving more metal in front of the central locking mechanism as protection.