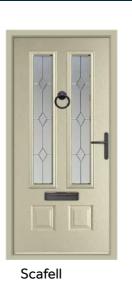

Monte Viso

Sarah / Rich Red

Olympus

Adina / Rosewood

Pentland

Satin / Cream

Scafell

Clarence / Duck Egg