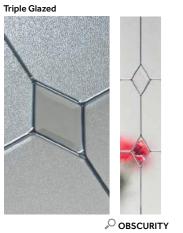

All of our glass designs have been thermally toughened, resulting in a glazing range that is both strong and secure as well as stylish. With both traditional style and modern looking glass styles to choose from, you're sure to find a glass design that perfectly complements your chosen Endurance Door.

## **Eye Catching Glazing**

Clarence Triple Glazed

Linear

Bowmont

Eiger

Riviera Triple Glazed

OBSCURITY

Bowmont