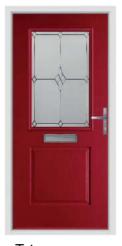

## The Country Collection

**Abbott** 

Bullion / Walnut

Algas

Comete / Golden Oak

Brecon

Racing Green

Bredon

### Get The Look: Modern Country Chic

Add rural charm with a modern twist to your home when you combine a new door from our Country Collection with your choice of our contemporary grey colours.

#### **Colour - Anthracite Grey**

One of our most popular colours, Anthracite Grey can be used to perfectly complement more traditional materials like galvanized steel planters or terracotta pots.