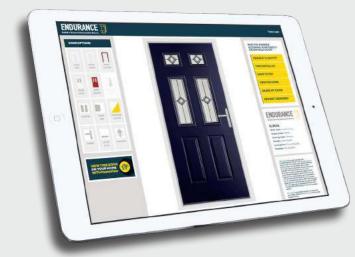

### Design the Door of your *Dreams*

Take the guess work out of creating your dream entrance with our innovative HomeView Door Designer.

Take a picture of your home and you'll be able to try our full range of different door designs, colours and glazing options to create a realistic vision of your finished entrance.

View our full range of door styles, colours, glazing and hardware accessories on our HomeView Door Designer

Visit endurancedoors.co.uk to find out more.

Designs inspired by the Georgian and Victorian eras. If you're looking to add some classic character to your home, this collection is your range of choice. Our realistic woodgrain effect skins mean your new Endurance Door will look authentically timber whilst being solid, secure and nearly maintenance free.