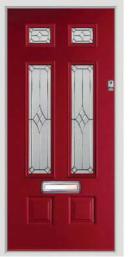

## The Classic Collection

Schwarz Braun

Bowmont

Riviera / Rich Red

Cheviot

Fabian / Pearl Grey

**Eiger Georgian** 

Satin / French Navy

#### Glazing Style - Riviera

One of our most popular glazing styles, Riviera is a beautiful triple glazed design with a combination of bevels, lead and textured glass. Fill your hallway with natural light whilst still maintaining your privacy with this classic design.

#### **Colour - Pearl Grey**

Give your entrance a contemporary edge by opting for a Pearl Grey finish. The pastel tone of Pearl Grey will give your entrance a sophisticated and luxurious appeal.

#### **Hardware Accessories**

Graphite accessories from our Classic range of hardware complement the pastel hue of the Pearl Grey door colour. The traditional Urn Knocker is a popular choice alongside any of our Classic Door Styles.