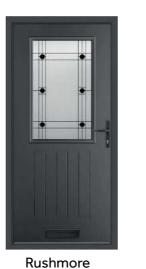

Chartwell Green

Mardale

Duck Egg

Nab

Harmony / Chartwell Green

Rushmore

Graphite / Elephant Grey

**Sanford Georgian** 