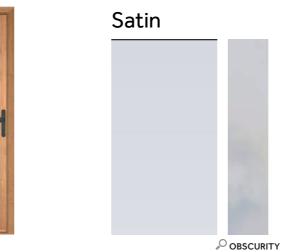

#### Glazing Style - Satin

Fill your home with natural light whilst still maintaining your privacy by choosing Satin Glass.