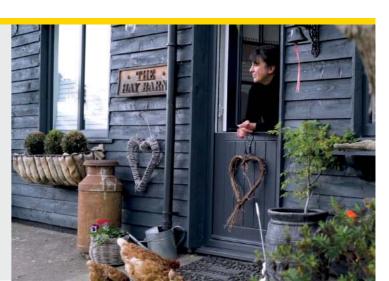

### **Stable Doors**

Many of our stylish door designs are also available as Stable Doors. Visit our HomeView Door Designer to add some rural charm to your home.

endurancedoors.co.uk

### Get The Look: Modern Country Chic

Add rural charm with a modern twist to your home when you combine a new door from our Country Collection with your choice of our contemporary grey colours.

#### **Colour - Anthracite Grey**

One of our most popular colours, Anthracite Grey can be used to perfectly complement more traditional materials like galvanized steel planters or terracotta pots.

#### Glazing Style - Clear

By opting for clear glazing you can add a personal touch to your home. Try dressing your door with your choice of accessories or blinds.

#### Finishing Touches

Complete your look by adding accessories to complement your home. Here, galvanised steel pots and an old fashioned milk pail have been used to complete the look.

View our Modern Country Chic Style Guide online. Scan this code with the camera on your Smartphone to get inspired now.