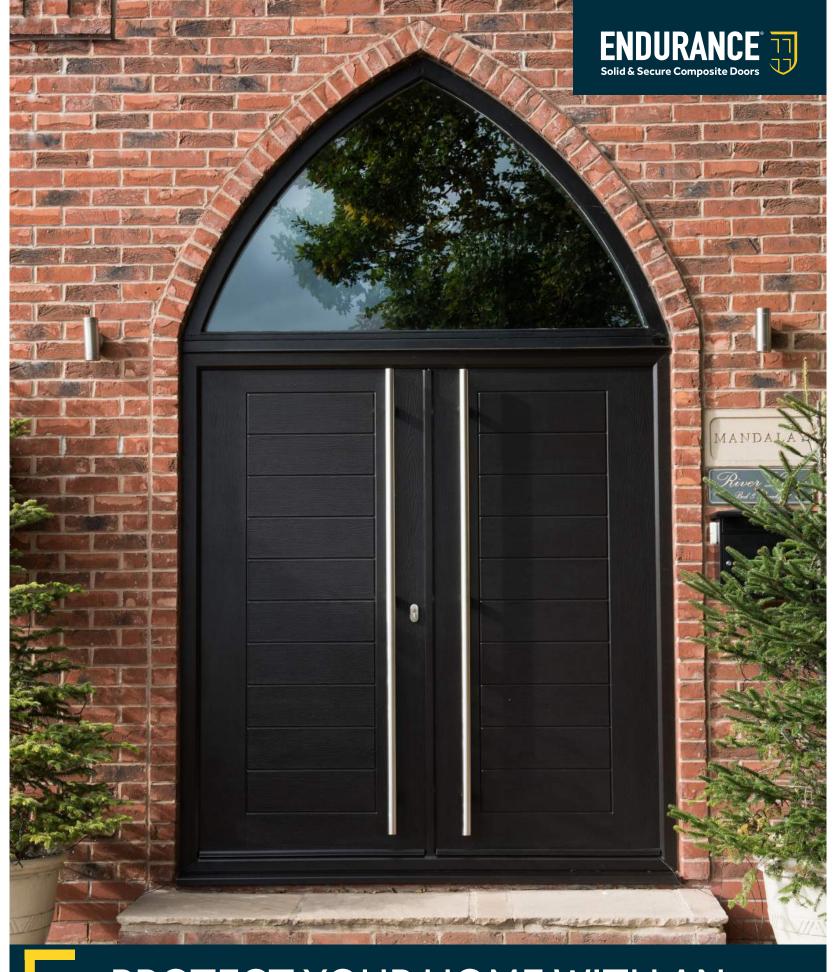

# PROTECT YOUR HOME WITH AN ENDURANCE DOOR

# Safety, Security & Style. It all starts with an

## Endurance Door.

Renowned for their strength and security, an Endurance Door means you'll enjoy peace of mind every time you turn your key.

The 48mm thick solid timber core of an Endurance Door is up to 10% thicker than other doors on the market, a difference you'll hear each time you close your door. Whilst other doors may click shut, the reassuring clunk of an Endurance Door lets you know that your home is both is safe and secure.

Each Endurance Door has a host of unique features that make it the most durable and hard-wearing door available. Designed to stand the test of time, your Endurance Door will require very little maintenance to keep it looking great for years to come.