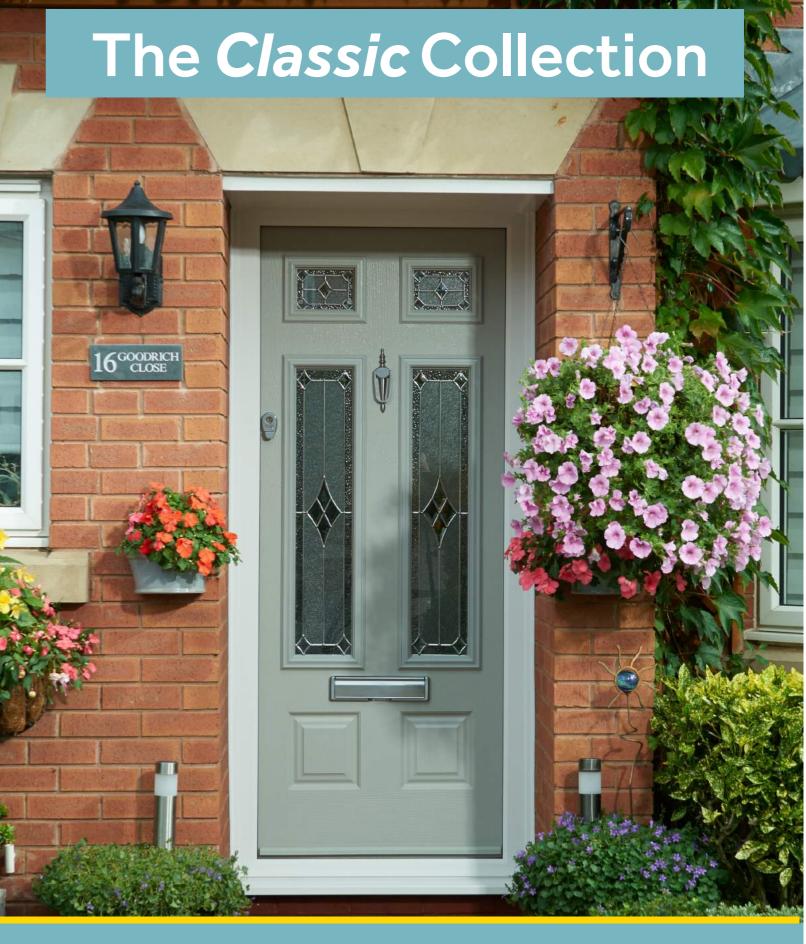

## The Classic Collection

Schwarz Braun

Bowmont

Riviera / Rich Red

Cheviot

Fabian / Pearl Grey

**Eiger Georgian** 

Satin / French Navy

### Get The Look: Classic & Captivating

Come home to an entrance that's brimming with period charm, when you choose a door design from our timeless Classic Collection.

#### Glazing Style - Riviera

One of our most popular glazing styles, Riviera is a beautiful triple glazed design with a combination of bevels, lead and textured glass. Fill your hallway with natural light whilst still maintaining your privacy with this classic design.

#### **Colour - Pearl Grey**

Give your entrance a contemporary edge by opting for a Pearl Grey finish. The pastel tone of Pearl Grey will give your entrance a sophisticated and luxurious appeal.

#### **Hardware Accessories**

Graphite accessories from our Classic range of hardware complement the pastel hue of the Pearl Grey door colour. The traditional Urn Knocker is a popular choice alongside any of our Classic Door Styles.