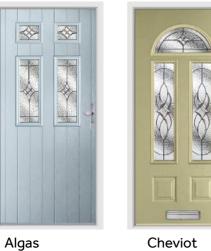

## The Country Collection

**Abbott** 

Bullion / Walnut

Algas

Comete / Golden Oak

Brecon

Racing Green

Bredon

## The Classic Collection

Schwarz Braun

Bowmont

Riviera / Rich Red

Cheviot

Fabian / Pearl Grey

**Eiger Georgian** 

Satin / French Navy