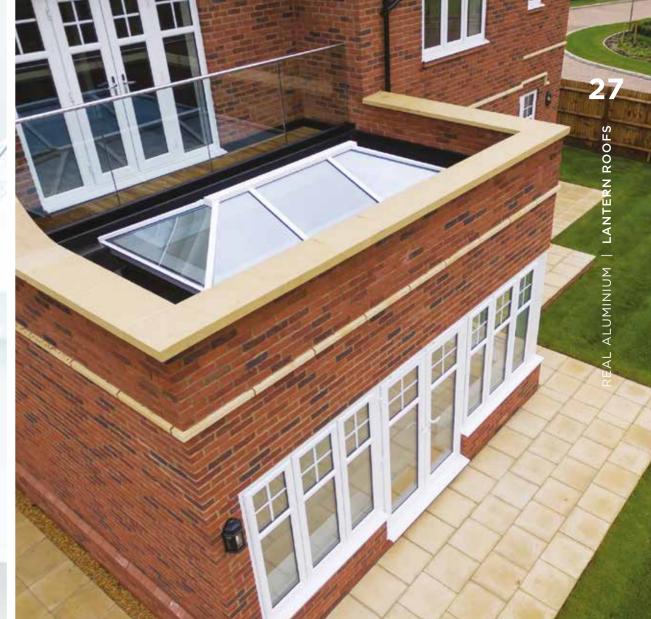

## MORE SKY LESS ROOF™

Perfect for an extension or orangery, this roof lantern offers exceptional benefits unmatched by any other roof on the market. The REAL Aluminium Lantern Roof has sharp, clean lines with minimal roof bars, made possible thanks to the super-slim 40mm frame without chunky support bars or joint covers.

Compared to other conventional Lantern Roofs, the REAL Aluminium Lantern Roof has a 70% slimmer top roof bar (also known as the ridge) and 30% slimmer rafter bars.

Using the benefits of slimline technology, we have combined good looks, outstanding thermal performance and intelligent detailing, to create one of the finest looking lantern roofs available.