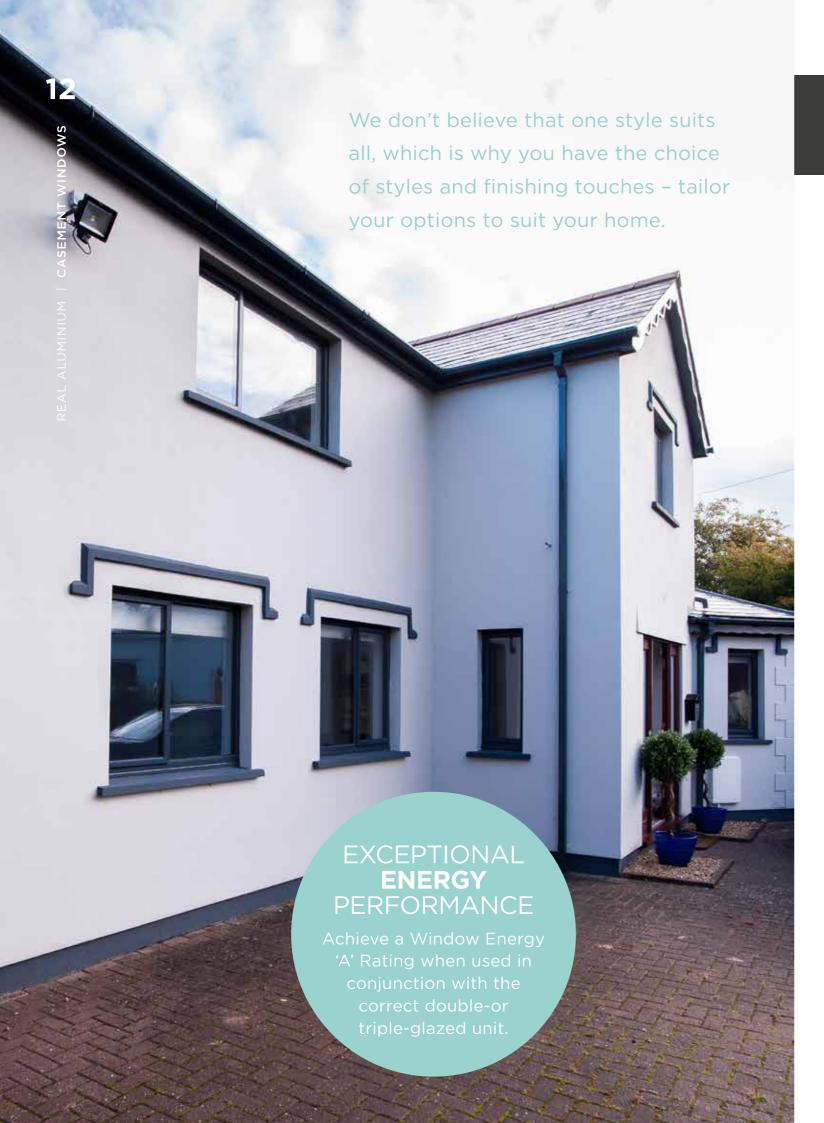

## CASEMENT WINDOWS

From a traditional country cottage to a contemporary town house, the REAL Aluminium range of windows offers style and elegance to suit all tastes.

Ultra-slim frames allow more natural light into each living space and give the best views to the outdoors.

Slim window frames are a must to maximise the amount of natural light entering your home, especially in smaller openings or where Georgian bars are fitted.

Compared to a typical PVCu window, the REAL Aluminium window frames are up to 50% slimmer, allowing the maximum amount of natural light into your home whilst giving a finer ultra-slim appearance.

The polyamide thermal barrier reduces heat loss and enhances the overall U Value of a product, allowing REAL Aluminium casement windows to achieve a Window Energy 'A' Rating when used in conjunction with the correct double- or triple-glazed unit.