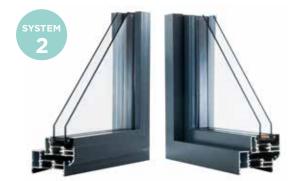

## **Styles** of window

Your **REAL Aluminium** retailer will help you decide which window system is most appropriate for your project and explain the differences.

#### **Square - Contemporary**

Flat sash - internally beaded

Bevelled sash - externally beaded

#### Featured - Classical

Featured sash - internally beaded

Bevelled sash - externally beaded

All window systems achieve the same level of security and Window Energy Rating performance. The main difference between an externally and internally beaded window is the aesthetics.

\* required for system 1 & 3