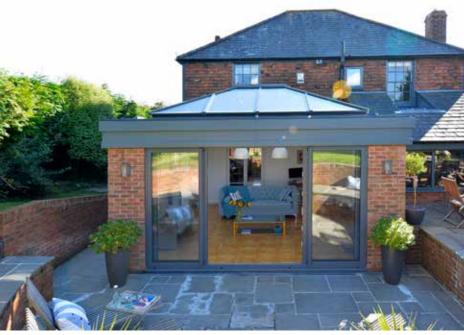

## MORE SKY LESS ROOF™

Perfect for an extension or orangery, this roof lantern offers exceptional benefits unmatched by any other roof on the market. The REAL Aluminium Lantern Roof has sharp, clean lines with minimal roof bars, made possible thanks to the super-slim 40mm frame without chunky support bars or joint covers.

Compared to other conventional Lantern Roofs, the REAL Aluminium Lantern Roof has a 70% slimmer top roof bar (also known as the ridge) and 30% slimmer rafter bars.

Using the benefits of slimline technology, we have combined good looks, outstanding thermal performance and intelligent detailing, to create one of the finest looking lantern roofs available.