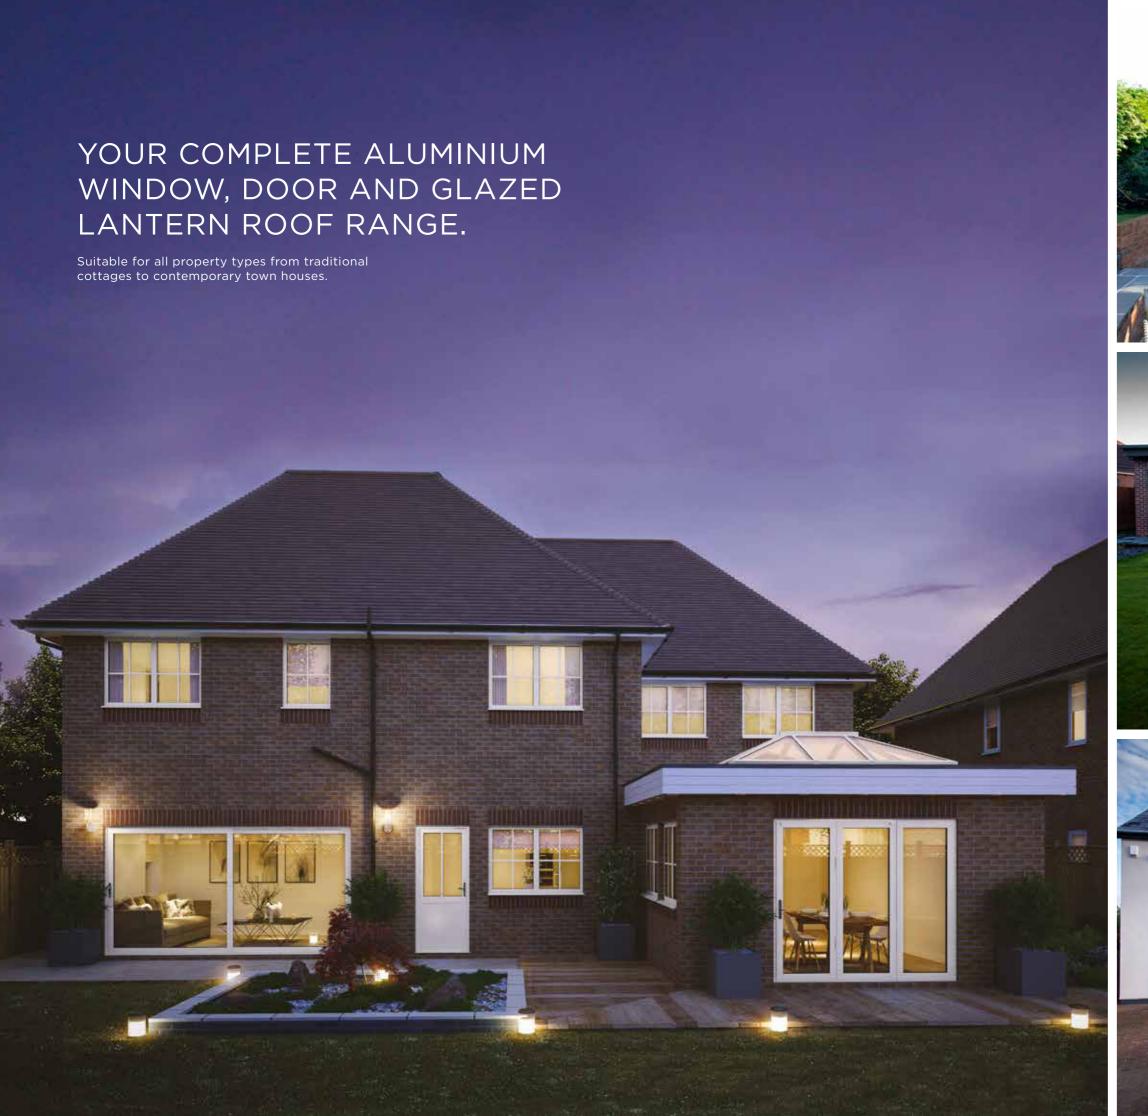

## MAKING YOUR DREAM HOME A REALITY

YOUR COMPLETE ALUMINIUM WINDOW, DOOR AND GLAZED LANTERN ROOF RANGE.

Whatever the style of your home, be it traditional or modern, the REAL Aluminium range offers distinctive styles and designs to suit.

YOUR COMPLETE ALUMINIUM WINDOW, DOOR AND GLAZED LANTERN ROOF RANGE.

Slim window frames are a must to maximise the amount of natural light entering your home, especially in smaller openings or where Georgian bars are fitted.

Compared to a typical PVCu window, the REAL Aluminium window frames are up to 50% slimmer, allowing the maximum amount of natural light into your home whilst giving a finer ultra-slim appearance.