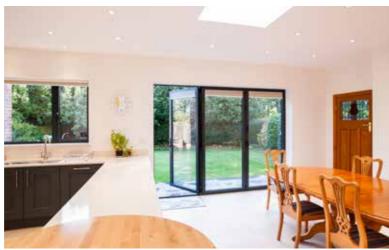

## **BI-FOLDING** DOORS

REAL Aluminium Bi-folding Doors create superior panoramic views all year round from the comfort of your living room, kitchen, conservatory or orangery. By neatly folding and sliding, the REAL Aluminium Bi-folding Doors allow quick and easy access to your garden.

The large panes of glass present unspoilt views of the outside and allow maximum light into your home.

The style of your beautifully designed and carefully manufactured bi-folding doors are easily matched to the existing style of your home and provide a smooth transition between indoor and outdoor space.