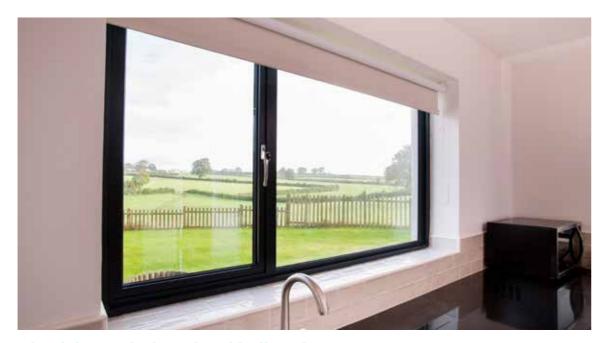

Slim window frames are a must to maximise the amount of natural light entering your home, especially in smaller openings or where Georgian bars are fitted.

Compared to a typical PVCu window, the REAL Aluminium window frames are up to 50% slimmer, allowing the maximum amount of natural light into your home whilst giving a finer ultra-slim appearance.