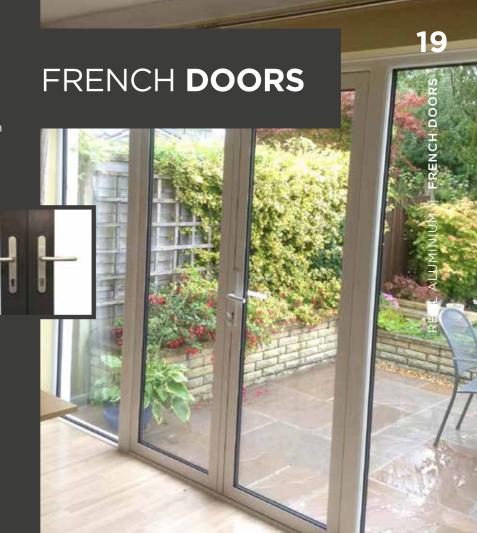

Glass panels either side of your REAL Aluminum French Door delivers copious amounts of light flooding into your home.

#### **Double locking handles**

For extra peace of mind, REAL Aluminum French Doors or double doors boast extra security with multipoint locking handles and the option of additional handles and locking on both doors.

#### Low threshold

**Handles** 

hardware and accessories.

An optional low threshold is great for doors which are used regularly and creates a flush appearance due to its minimal step over.\*

**ENTRANCE DOORS** 

Featured Classic-al Interior design

Interior design

Available colours:

Available colours:

As with all products in the REAL Aluminium range, our entrance doors or French doors can be personalised with your choice of

## Opening restrictors

Optional opening restrictors allow you to take extra care of your open-out French doors and protect them from damage caused by the doors being blown in the wind.

\*Due to the nature of the low threshold design, it is not possible to guarantee its weather performance