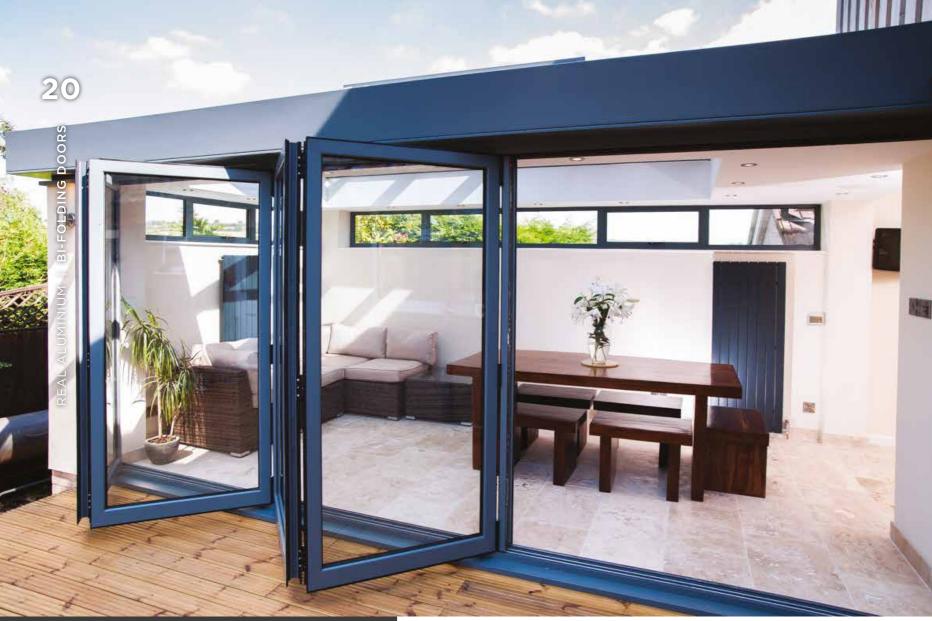

## **BI-FOLDING** DOORS

REAL Aluminium Bi-folding Doors create superior panoramic views all year round from the comfort of your living room, kitchen, conservatory or orangery. By neatly folding and sliding, the REAL Aluminium Bi-folding Doors allow quick and easy access to your garden.

The large panes of glass present unspoilt views of the outside and allow maximum light into your home.

The style of your beautifully designed and carefully manufactured bi-folding doors are easily matched to the existing style of your home and provide a smooth transition between indoor and outdoor space.

Choose from panes up to 1200mm wide and 2500mm high, in a choice of opening options. These can be designed to suit any opening size. Your REAL retailer will give you advice on the most suitable option for your requirement.

Bi-fold doors offer a choice of opening configurations to suit your needs:

- Fold the doors in or out
- Slide all doors to one side
- Create a single entrance for easy access and have the remaining doors slide the opposite way
- Part the doors centrally to create a double door