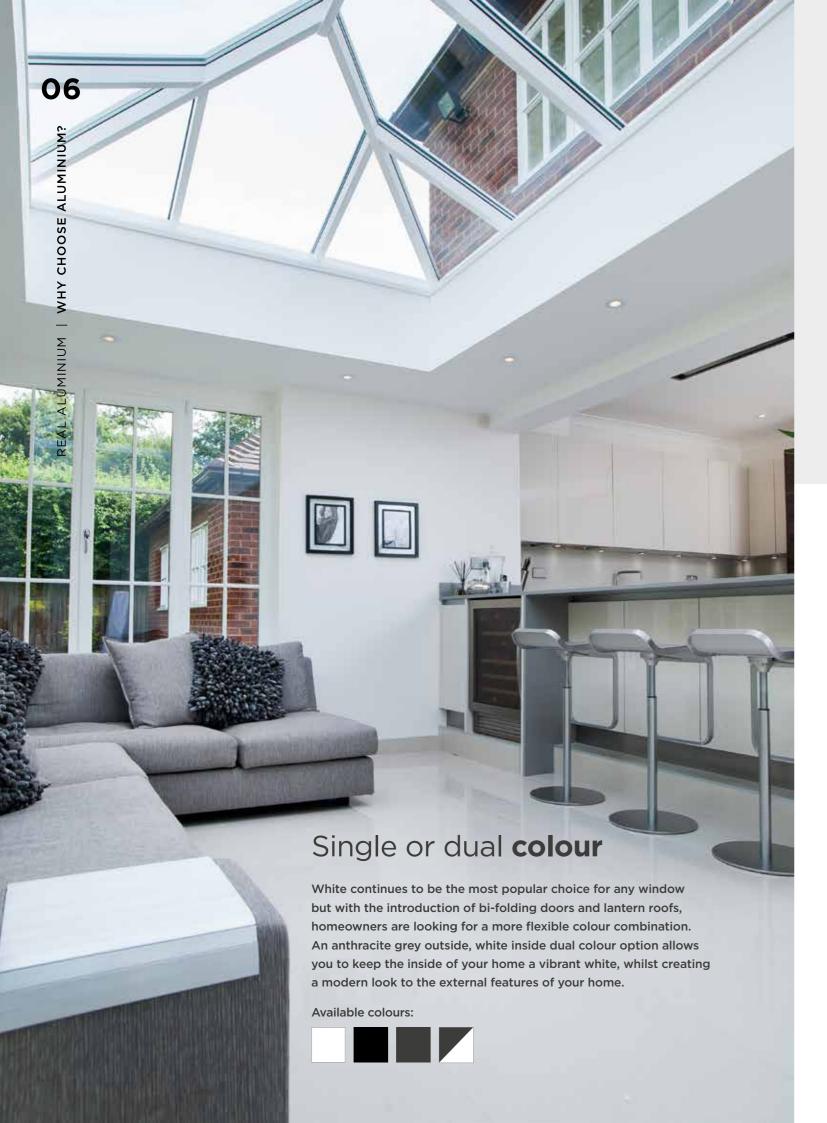

## Long-lasting colour

Each REAL Aluminium product is powder-coated to give one of the most durable finishes available for windows, doors and roofs. The high quality colour process won't discolour, rust or peel, giving it an attractive appearance for longer. REAL Aluminium is even available with a 'marine grade' finish for those who live near the sea.

#### Available colours:

**Exterior design** 

**Interior design** 