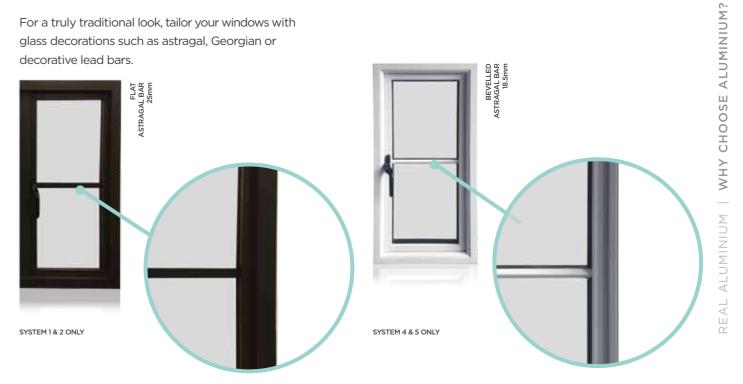

### Glass decorations

For a truly traditional look, tailor your windows with glass decorations such as astragal, Georgian or decorative lead bars.

Easyclean hinges

Optional easy-clean hinges let you slide your window open to one side allowing you to easily clean both sides of the glass from inside the home. These have the added benefit of opening to almost 90°, giving an unobstructed view from your room and creating an easy fire exit.