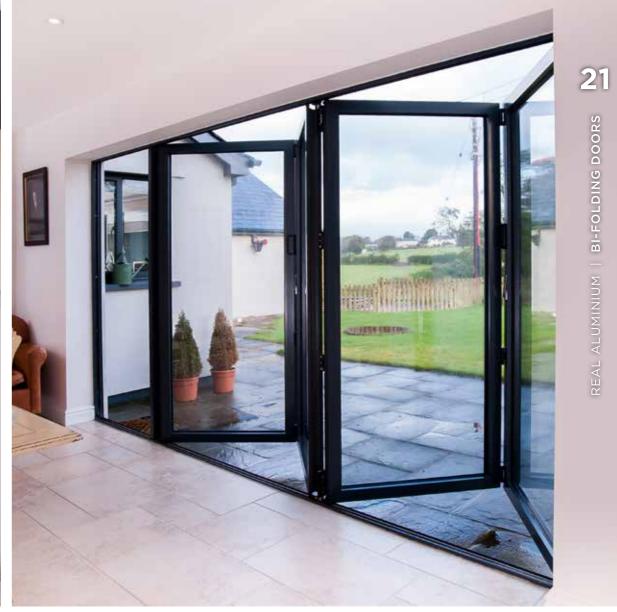

## **BI-FOLDING** DOORS

REAL Aluminium Bi-folding Doors create superior panoramic views all year round from the comfort of your living room, kitchen, conservatory or orangery. By neatly folding and sliding, the REAL Aluminium Bi-folding Doors allow quick and easy access to your garden.

The large panes of glass present unspoilt views of the outside and allow maximum light into your home.

The style of your beautifully designed and carefully manufactured bi-folding doors are easily matched to the existing style of your home and provide a smooth transition between indoor and outdoor space.

Choose from panes up to 1200mm wide and 2500mm high, in a choice of opening options. These can be designed to suit any opening size. Your REAL retailer will give you advice on the most suitable option for your requirement.

Bi-fold doors offer a choice of opening configurations to suit your needs:

- Fold the doors in or out
- Slide all doors to one side
- Create a single entrance for easy access and have the remaining doors slide the opposite way
- Part the doors centrally to create a double door