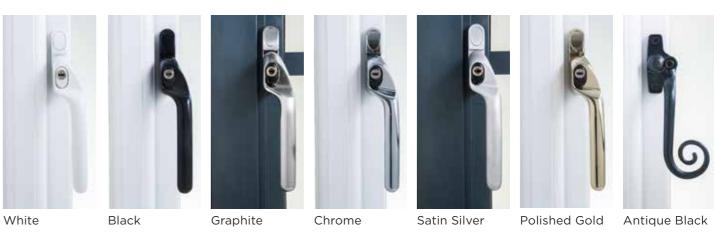

### **Handles**

Hardware is available in a choice of finishes allowing you to tailor your windows to suit your interior.

For additional security and to retain the slim sightlines, system 1 & 3 has been designed with a handle block manufactured into the frame. This will appear as a separate section when viewed internally. An example of this is shown on the Graphite and Satin Silver handle above.