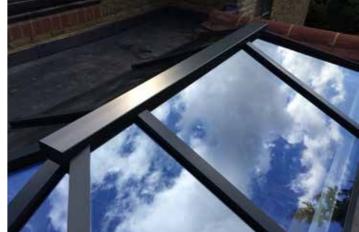

## MORE SKY LESS ROOF™

Perfect for an extension or orangery, this roof lantern offers exceptional benefits unmatched by any other roof on the market. The REAL Aluminium Lantern Roof has sharp, clean lines with minimal roof bars, made possible thanks to the super-slim 40mm frame without chunky support bars or joint covers.

Compared to other conventional Lantern Roofs, the REAL Aluminium Lantern Roof has a 70% slimmer top roof bar (also known as the ridge) and 30% slimmer rafter bars.

Using the benefits of slimline technology, we have combined good looks, outstanding thermal performance and intelligent detailing, to create one of the finest looking lantern roofs available.