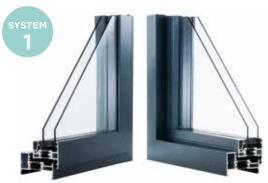

## **Styles** of window

Your **REAL Aluminium** retailer will help you decide which window system is most appropriate for your project and explain the differences.

#### **Square - Contemporary**

Flat sash - internally beaded

Bevelled sash - externally beaded

#### Featured - Classical

Featured sash - internally beaded

Bevelled sash - externally beaded

All window systems achieve the same level of security and Window Energy Rating performance. The main difference between an externally and internally beaded window is the aesthetics.

\* required for system 1 & 3