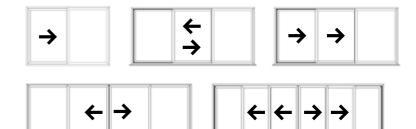

#### **Single Front Doors**

All front doors can open in or out, left or right, with any arrangement of glass and solid aluminium faced flat panels. Below are some common front door styles.

#### **Single Back Doors**

All single doors can open in or out, left or right, with any arrangement midrails. Below are some common door styles.

#### French / Double Doors

All French doors can open in or out, with the master door on the left or right, with any arrangement of midrails. Below are some common French door styles.