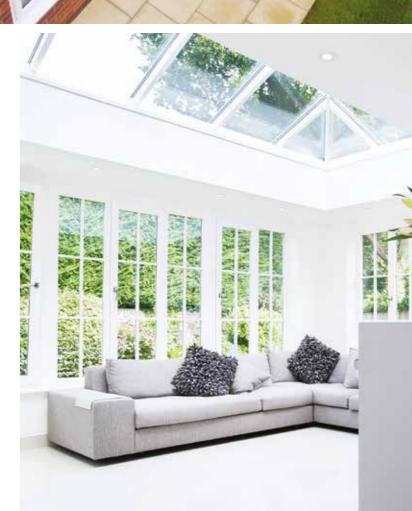

## MORE SKY LESS ROOF™

Perfect for an extension or orangery, this roof lantern offers exceptional benefits unmatched by any other roof on the market. The REAL Aluminium Lantern Roof has sharp, clean lines with minimal roof bars, made possible thanks to the super-slim 40mm frame without chunky support bars or joint covers.

Compared to other conventional Lantern Roofs, the REAL Aluminium Lantern Roof has a 70% slimmer top roof bar (also known as the ridge) and 30% slimmer rafter bars.

Using the benefits of slimline technology, we have combined good looks, outstanding thermal performance and intelligent detailing, to create one of the finest looking lantern roofs available.