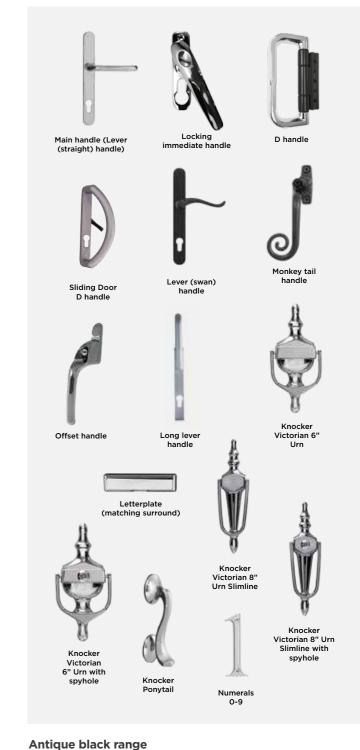

## Handles and accessories

When creating a beautiful and stylish home, details are everything. The handles and accessories available throughout the REAL Aluminium range offer every home a matching suite of high-quality products. Use the reference chart below to discover the perfect set of handles and accessories for your home.

All handles and accessories have been tested to ensure high standards of endurance and functionality.

Locks

REAL Aluminium doors that have more than one lock will only require one key to operate all of them (this is called 'keyed alike'). Separate doors will have unique keys unless specified. When specifying a high-security key system (3 Star System), all keys will be unique. For further details, please speak to your REAL Retailer.

HANDLES A

| HANDLES                                     |                                                   |           |       |          | -    |          |
|---------------------------------------------|---------------------------------------------------|-----------|-------|----------|------|----------|
| H<br>H                                      |                                                   |           | White | Black    | Grey | Graphite |
| BI-FOLDING<br>DOORS                         | Main handle (Lever (straight) handle)             | -         |       | •        |      |          |
|                                             | Intermediate handle                               |           |       |          |      |          |
|                                             | D handle                                          | 0         |       | •        |      |          |
|                                             | Magnetic catch                                    |           |       |          |      |          |
|                                             | Trickle vents                                     |           |       |          | •    |          |
| SLIDING PATIO                               | Long lever handle                                 | Ą         |       |          |      |          |
| DOORS                                       | Sliding Door D Handle                             | D         |       | •        | •    |          |
| CASEMENT                                    | Offset handle                                     |           |       |          |      |          |
| WINDOWS                                     | Monkey tail handle                                |           |       |          |      |          |
|                                             | Lever (straight) handle                           |           |       |          |      |          |
|                                             | Lever (swan) handle                               | -         |       |          |      |          |
| COMPOSITE,<br>ENTRANCE<br>& FRENCH<br>DOORS | Letterplate (black ABS surround)                  |           |       |          |      |          |
|                                             | Letterplate (matching surround)                   |           |       | <b>Ø</b> |      |          |
|                                             | Knocker Victorian 6" Urn                          | •         |       |          |      |          |
|                                             | Knocker Victorian 6" Urn with spyhole             | spyhole 🗸 |       |          |      |          |
|                                             | Knocker Victorian 8" Urn Slimline                 | Ŵ         |       |          |      |          |
|                                             | Knocker Victorian 8" Urn<br>Slimline with spyhole | <b>†</b>  |       | •        |      |          |
|                                             | Knocker Ponytail                                  | 2         |       |          |      |          |
|                                             | Numerals 0-9                                      | 1         |       |          |      | •        |

|          | 100          | -             |                  |
|----------|--------------|---------------|------------------|
| Chrome   | Satin Silver | Polished Gold | Antique<br>Black |
|          |              |               |                  |
|          |              |               |                  |
|          |              |               |                  |
|          |              |               |                  |
|          |              |               |                  |
|          | *            |               |                  |
|          |              |               |                  |
|          |              |               |                  |
|          |              |               |                  |
|          |              |               |                  |
|          |              |               |                  |
|          |              |               |                  |
|          | <b>Ø</b>     |               |                  |
| <b>⊘</b> | <b></b>      |               | <b>Ø</b>         |
| •        |              |               |                  |
| <b>Ø</b> | <b>Ø</b>     | <b>Ø</b>      |                  |
| •        | •            | <b>Ø</b>      |                  |
| •        | <b>Ø</b>     | <b>⊘</b>      | <b>Ø</b>         |
| •        | •            | <b>Ø</b>      |                  |