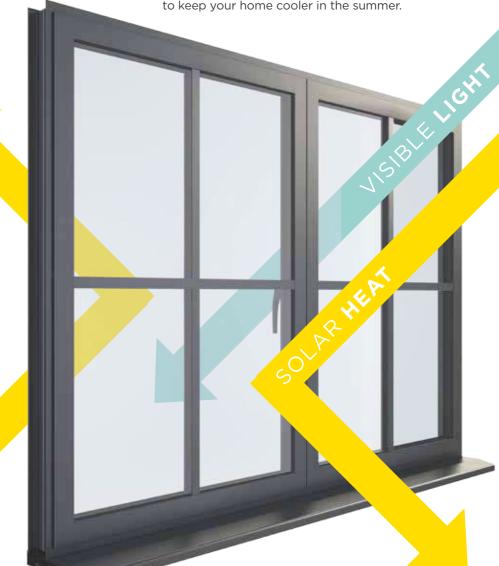

# Making your room an all-year-round **living space...**

The goal is to let visible light in, whilst keeping solar heat out in the summer and radiant heat in during the winter.

Increasing comfort and offering energy savings for the home.

#### Low-E glass

Low-E glass is a clear glass with a microscopically thin coating of a metal oxide that allows light and heat from the sun to pass into the building but at the same time reflects heat back in rather than letting it escape.

#### Solar control

This intelligent glass (also known as 'anti-sun glass') reflects over 60% of the sun's solar energy, controlling the amount of heat entering the home through the glass. This is particularly advantageous for conservatories and large glazed areas such as sliding patio doors, helping to keep your home cooler in the summer.