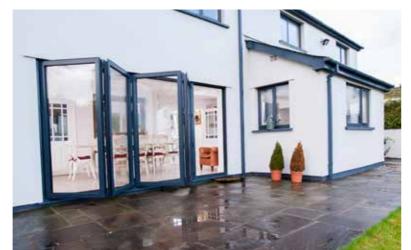

## **BI-FOLDING** DOORS

REAL Aluminium Bi-folding Doors create superior panoramic views all year round from the comfort of your living room, kitchen, conservatory or orangery. By neatly folding and sliding, the REAL Aluminium Bi-folding Doors allow quick and easy access to your garden.

The large panes of glass present unspoilt views of the outside and allow maximum light into your home.

The style of your beautifully designed and carefully manufactured bi-folding doors are easily matched to the existing style of your home and provide a smooth transition between indoor and outdoor space.

Choose from panes up to 1200mm wide and 2500mm high, in a choice of opening options. These can be designed to suit any opening size. Your REAL retailer will give you advice on the most suitable option for your requirement.