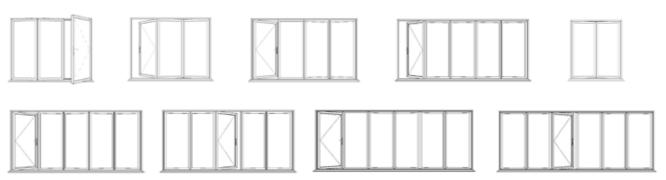

Bi-fold doors offer a choice of opening configurations to suit your needs:

- Fold the doors in or out
- Slide all doors to one side
- Create a single entrance for easy access and have the remaining doors slide the opposite way
- Part the doors centrally to create a double door

#### **Configuration examples:**

Not all configurations have an external handle for access from the outside. Please ask your REAL Retailer for details.

as they fold.