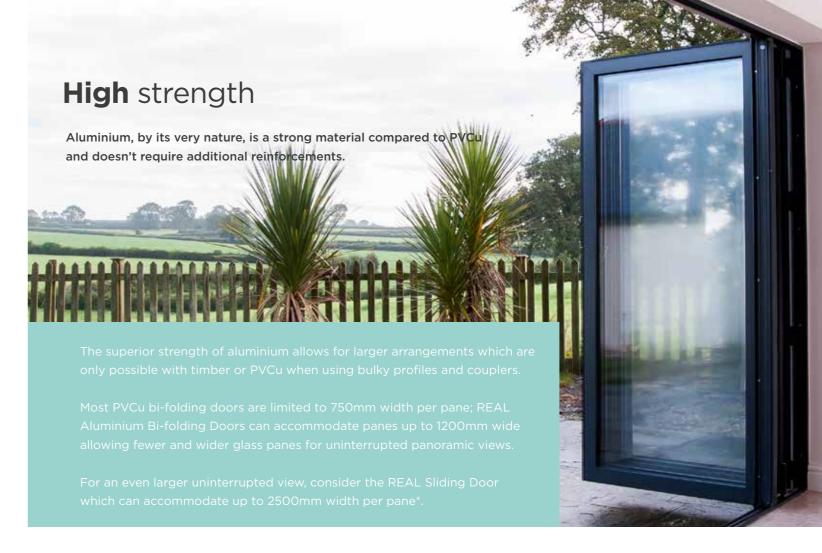

## **BI-FOLDING** DOORS

REAL Aluminium Bi-folding Doors create superior panoramic views all year round from the comfort of your living room, kitchen, conservatory or orangery. By neatly folding and sliding, the REAL Aluminium Bi-folding Doors allow quick and easy access to your garden.

The large panes of glass present unspoilt views of the outside and allow maximum light into your home.

The style of your beautifully designed and carefully manufactured bi-folding doors are easily matched to the existing style of your home and provide a smooth transition between indoor and outdoor space.

Choose from panes up to 1200mm wide and 2500mm high, in a choice of opening options. These can be designed to suit any opening size. Your REAL retailer will give you advice on the most suitable option for your requirement.