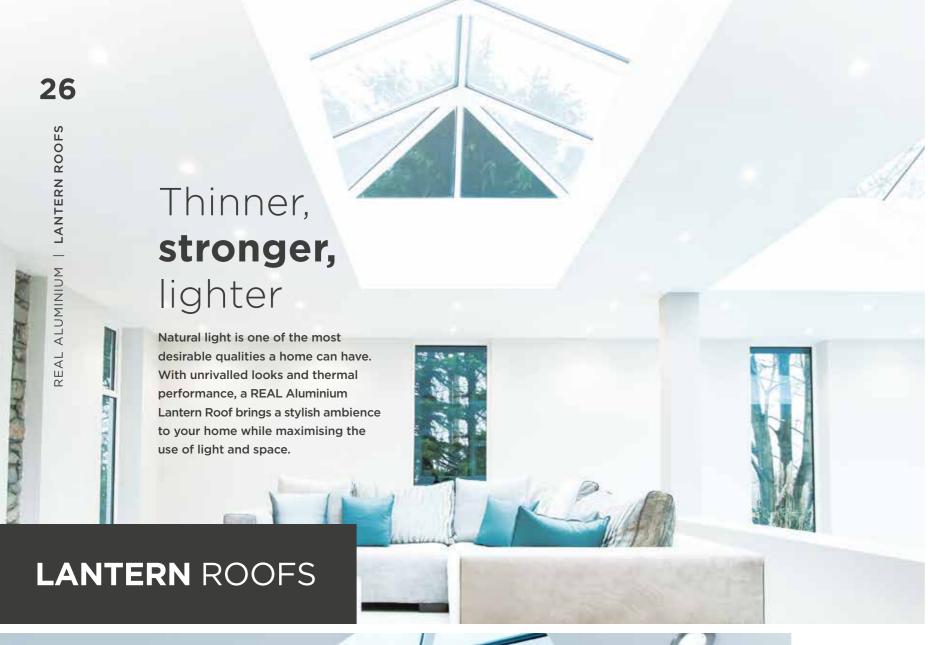

## MORE SKY LESS ROOF™

Perfect for an extension or orangery, this roof lantern offers exceptional benefits unmatched by any other roof on the market. The REAL Aluminium Lantern Roof has sharp, clean lines with minimal roof bars, made possible thanks to the super-slim 40mm frame without chunky support bars or joint covers.

Compared to other conventional Lantern Roofs, the REAL Aluminium Lantern Roof has a 70% slimmer top roof bar (also known as the ridge) and 30% slimmer rafter bars.

Using the benefits of slimline technology, we have combined good looks, outstanding thermal performance and intelligent detailing, to create one of the finest looking lantern roofs available.