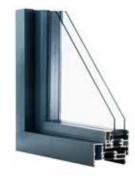

## CASEMENT WINDOWS

From a traditional country cottage to a contemporary town house, the REAL Aluminium range of windows offers style and elegance to suit all tastes.

Ultra-slim frames allow more natural light into each living space and give the best views to the outdoors.

Slim window frames are a must to maximise the amount of natural light entering your home, especially in smaller openings or where Georgian bars are fitted.

Compared to a typical PVCu window, the REAL Aluminium window frames are up to 50% slimmer, allowing the maximum amount of natural light into your home whilst giving a finer ultra-slim appearance.