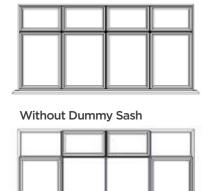

#### With Dummy Sash

These images demonstrate the appearance of your chosen windows with or without a 'dummy sash.'

## Dummy sashes\*

If you have an eye for detail you may wish to consider 'dummy sashes' to give that truly symmetric design.

Window styles that have a combination of opening and fixed areas can look a little uneven due to the frame design. A dummy sash allows you to balance the sight-lines and create a more uniformed look.

\* required for system 1 & 3