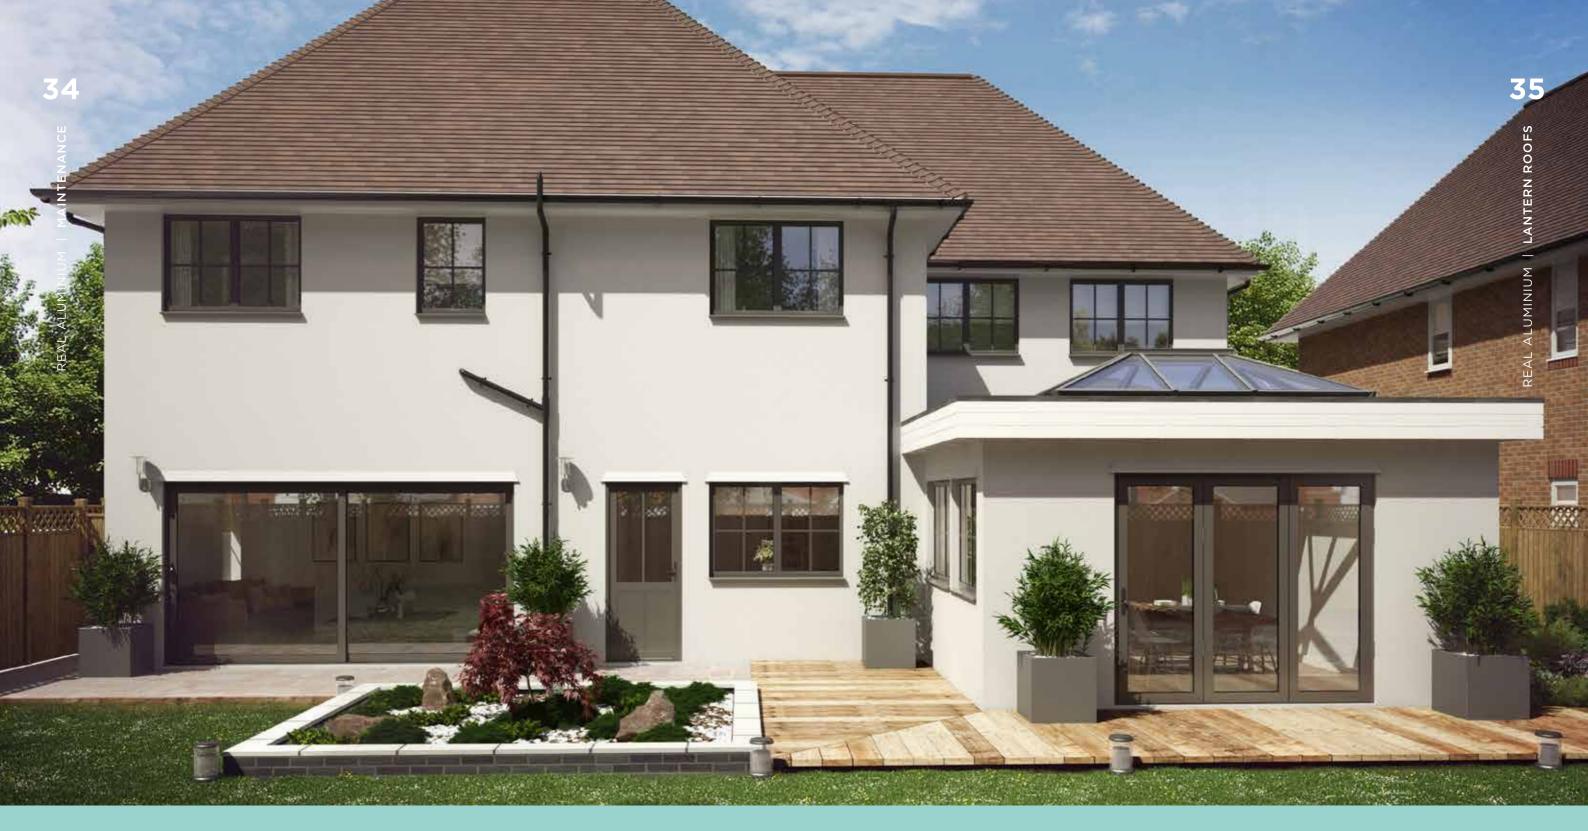

## MORE SKY LESS ROOF™

Perfect for an extension or orangery, this roof lantern offers exceptional benefits unmatched by any other roof on the market. The REAL Aluminium Lantern Roof has sharp, clean lines with minimal roof bars, made possible thanks to the super-slim 40mm frame without chunky support bars or joint covers.

Compared to other conventional Lantern Roofs, the REAL Aluminium Lantern Roof has a 70% slimmer top roof bar (also known as the ridge) and 30% slimmer rafter bars.

Using the benefits of slimline technology, we have combined good looks, outstanding thermal performance and intelligent detailing, to create one of the finest looking lantern roofs available.