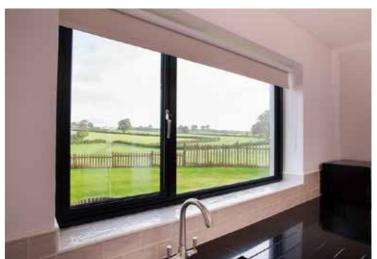

## CASEMENT WINDOWS

From a traditional country cottage to a contemporary town house, the REAL Aluminium range of windows offers style and elegance to suit all tastes.

Ultra-slim frames allow more natural light into each living space and give the best views to the outdoors.

Slim window frames are a must to maximise the amount of natural light entering your home, especially in smaller openings or where Georgian bars are fitted.

Compared to a typical PVCu window, the REAL Aluminium window frames are up to 50% slimmer, allowing the maximum amount of natural light into your home whilst giving a finer ultra-slim appearance.