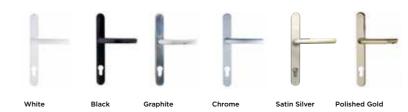

### **Handles**

Hardware is available in a choice of finishes allowing you to tailor your windows to suit your interior.

For additional security and to retain the slim sightlines, system 1 & 3 has been designed with a handle block manufactured into the frame. This will appear as a separate section when viewed internally. An example of this is shown on the Graphite and Satin Silver handle above.

#### **Accessories**

A full range of door furniture is available to complement the finishes, including letter boxes, numerals and decorative knockers incorporating spy holes. For handle colour options, see page 19.

## Handles and accessories

When creating a beautiful and stylish home, details are everything. The handles and accessories available throughout the REAL Aluminium range offer every home a matching suite of high-quality products. Use the reference chart below to discover the perfect set of handles and accessories for your home.

All handles and accessories have been tested to ensure high standards of endurance and functionality.

Locks

REAL Aluminium doors that have more than one lock will only require one key to operate all of them (this is called 'keyed alike'). Separate doors will have unique keys unless specified. When specifying a high-security key system (3 Star System), all keys will be unique. For further details, please speak to your REAL Retailer.