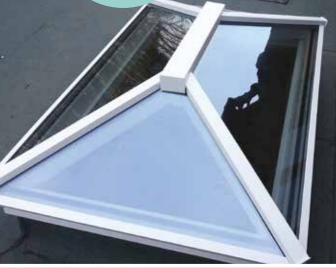

## MORE SKY LESS ROOF™

Perfect for an extension or orangery, this roof lantern offers exceptional benefits unmatched by any other roof on the market. The REAL Aluminium Lantern Roof has sharp, clean lines with minimal roof bars, made possible thanks to the super-slim 40mm frame without chunky support bars or joint covers.

Compared to other conventional Lantern Roofs, the REAL Aluminium Lantern Roof has a 70% slimmer top roof bar (also known as the ridge) and 30% slimmer rafter bars.

Using the benefits of slimline technology, we have combined good looks, outstanding thermal performance and intelligent detailing, to create one of the finest looking lantern roofs available.