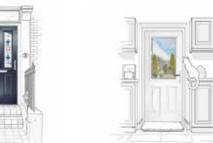

## **COMPOSITE** DOORS

Enhance the beauty of your home with an exterior door that combines traditional looks with all the benefits of modern materials. Made from glass-reinforced polymer (GRP), REAL Aluminium Composite Doors provide leading security and insulation standards, in a made-tomeasure package that is virtually maintenance free.

#### Stunning aesthetics

Developed from oak tree grain, the wood grain effect finish on a REAL Composite Door creates a beautifully authentic appearance. This, complemented by the REAL aluminium door frame, forms a beautiful and high-performance door.

#### **Tailor-made**

Every REAL Aluminium Composite Door is individually made to measure a perfect fit. The range includes the most popular door designs, colours and glass options to suit any home.