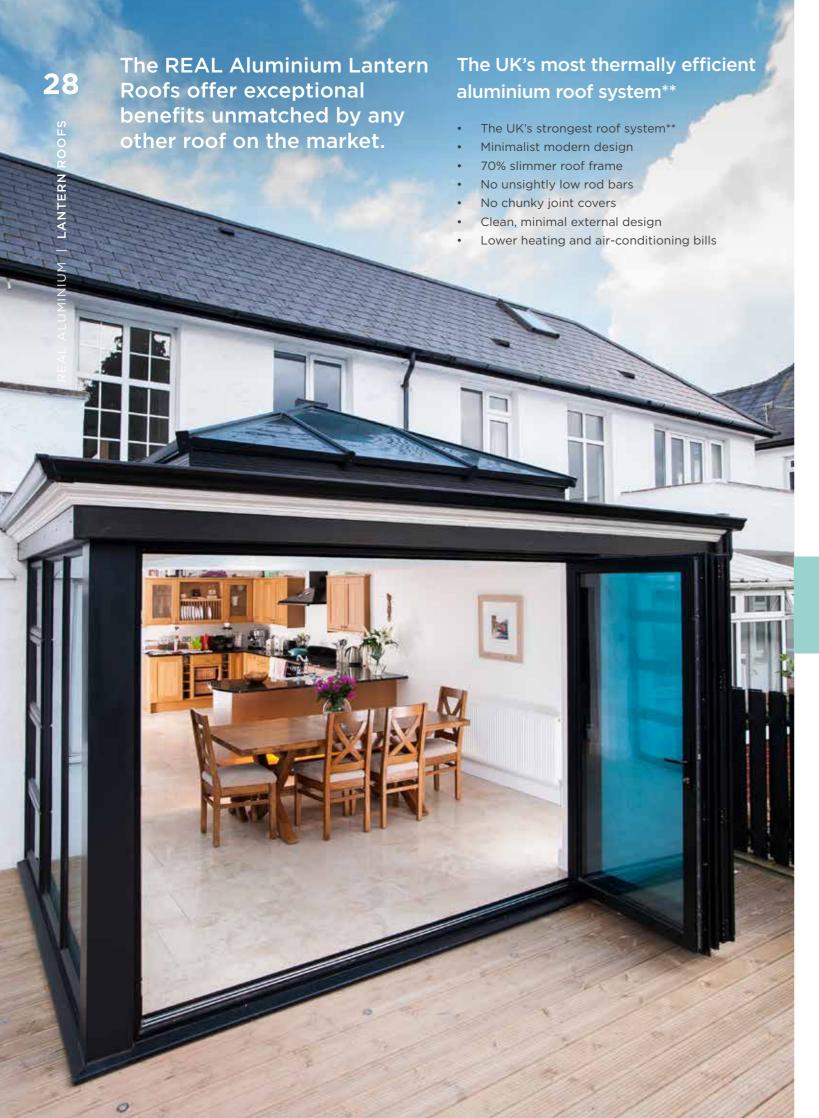

## MORE SKY LESS ROOF™

Perfect for an extension or orangery, this roof lantern offers exceptional benefits unmatched by any other roof on the market. The REAL Aluminium Lantern Roof has sharp, clean lines with minimal roof bars, made possible thanks to the super-slim 40mm frame without chunky support bars or joint covers.

Compared to other conventional Lantern Roofs, the REAL Aluminium Lantern Roof has a 70% slimmer top roof bar (also known as the ridge) and 30% slimmer rafter bars.

Using the benefits of slimline technology, we have combined good looks, outstanding thermal performance and intelligent detailing, to create one of the finest looking lantern roofs available.

\*\* Independent tests show that REAL Aluminium Roofs offer the best thermal and strength performance available in the UK domestic conservatory market. Please note that all information given is for guidance purposes only. It is given in good faith and is correct to the best of our knowledge at the time of printing.