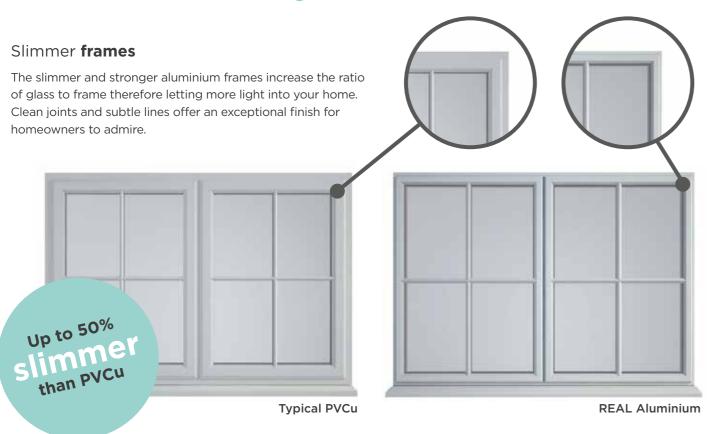

Slim window frames are a must to maximise the amount of natural light entering your home, especially in smaller openings or where Georgian bars are fitted.

Compared to a typical PVCu window, the REAL Aluminium window frames are up to 50% slimmer, allowing the maximum amount of natural light into your home whilst giving a finer ultra-slim appearance.