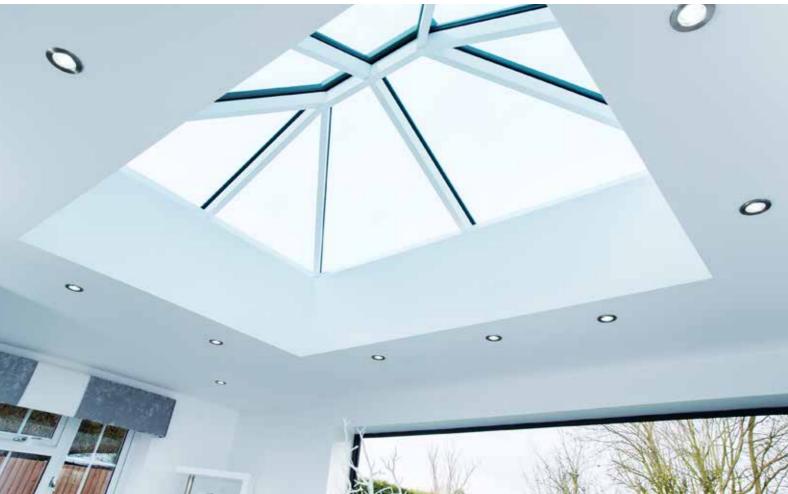

## MORE SKY LESS ROOF™

Perfect for an extension or orangery, this roof lantern offers exceptional benefits unmatched by any other roof on the market. The REAL Aluminium Lantern Roof has sharp, clean lines with minimal roof bars, made possible thanks to the super-slim 40mm frame without chunky support bars or joint covers.

Compared to other conventional Lantern Roofs, the REAL Aluminium Lantern Roof has a 70% slimmer top roof bar (also known as the ridge) and 30% slimmer rafter bars.

Using the benefits of slimline technology, we have combined good looks, outstanding thermal performance and intelligent detailing, to create one of the finest looking lantern roofs available.