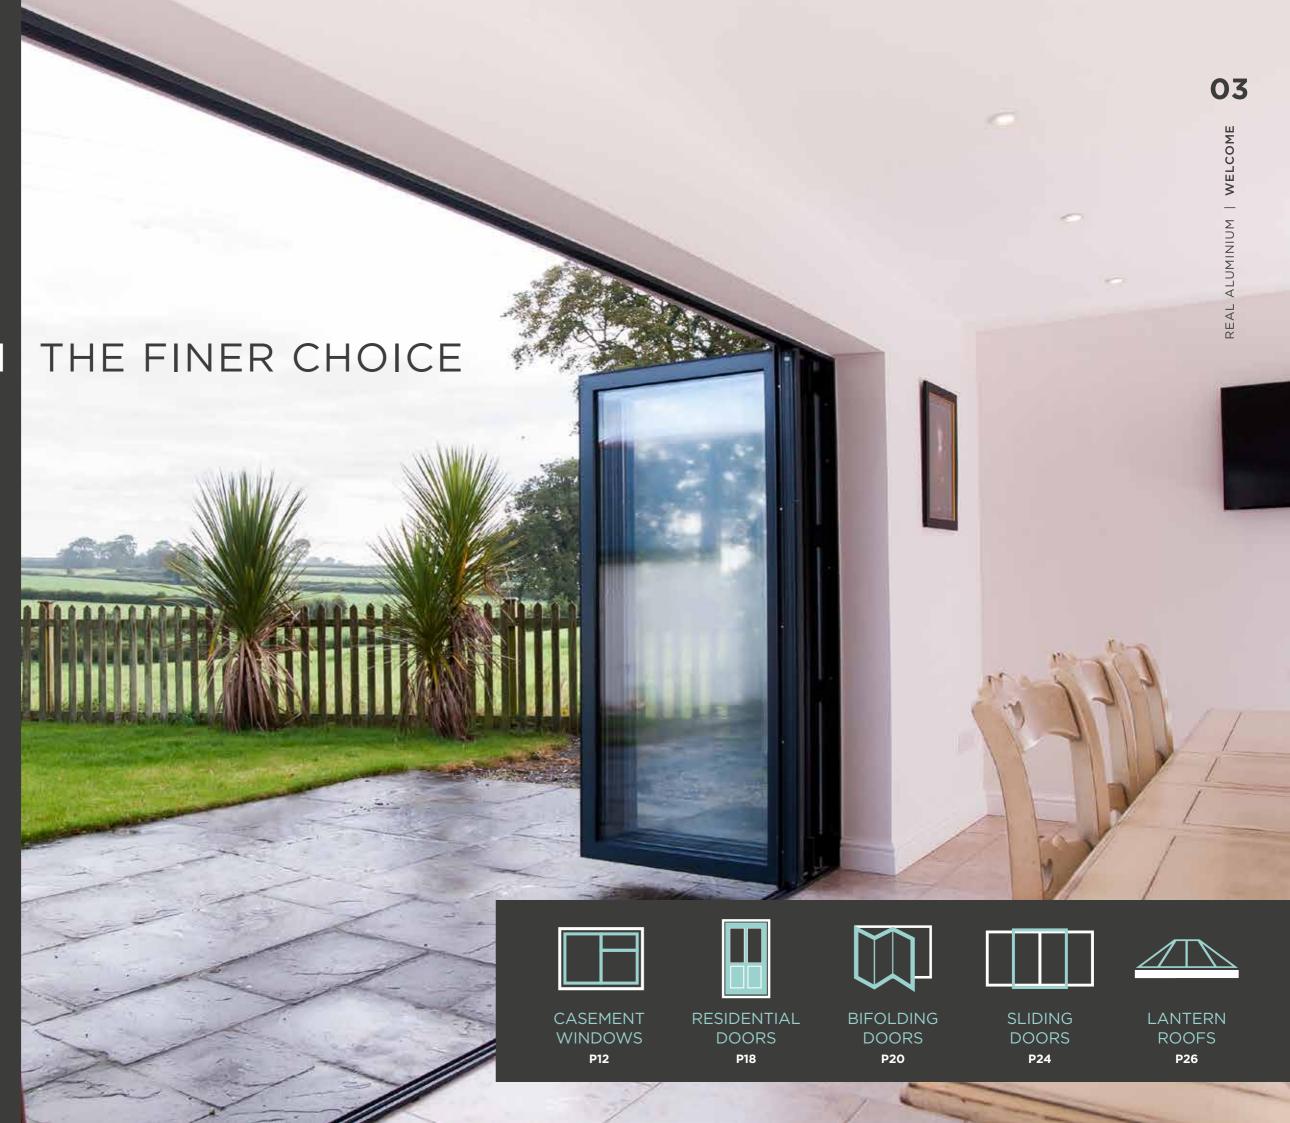

## MAKING YOUR DREAM HOME A REALITY

YOUR COMPLETE ALUMINIUM WINDOW, DOOR AND GLAZED LANTERN ROOF RANGE.

Your choice of windows and doors will transform your home or building project and represents an important investment. Aluminium is the preferred material of astute architects looking for longevity, performance, good looks and superb life-time value for money...why would you, as a discerning homeowner, choose anything else?

Whatever the style of your home, be it traditional or modern, the REAL Aluminium range offers distinctive styles and designs to suit.

YOUR COMPLETE ALUMINIUM WINDOW, DOOR AND GLAZED LANTERN ROOF RANGE.