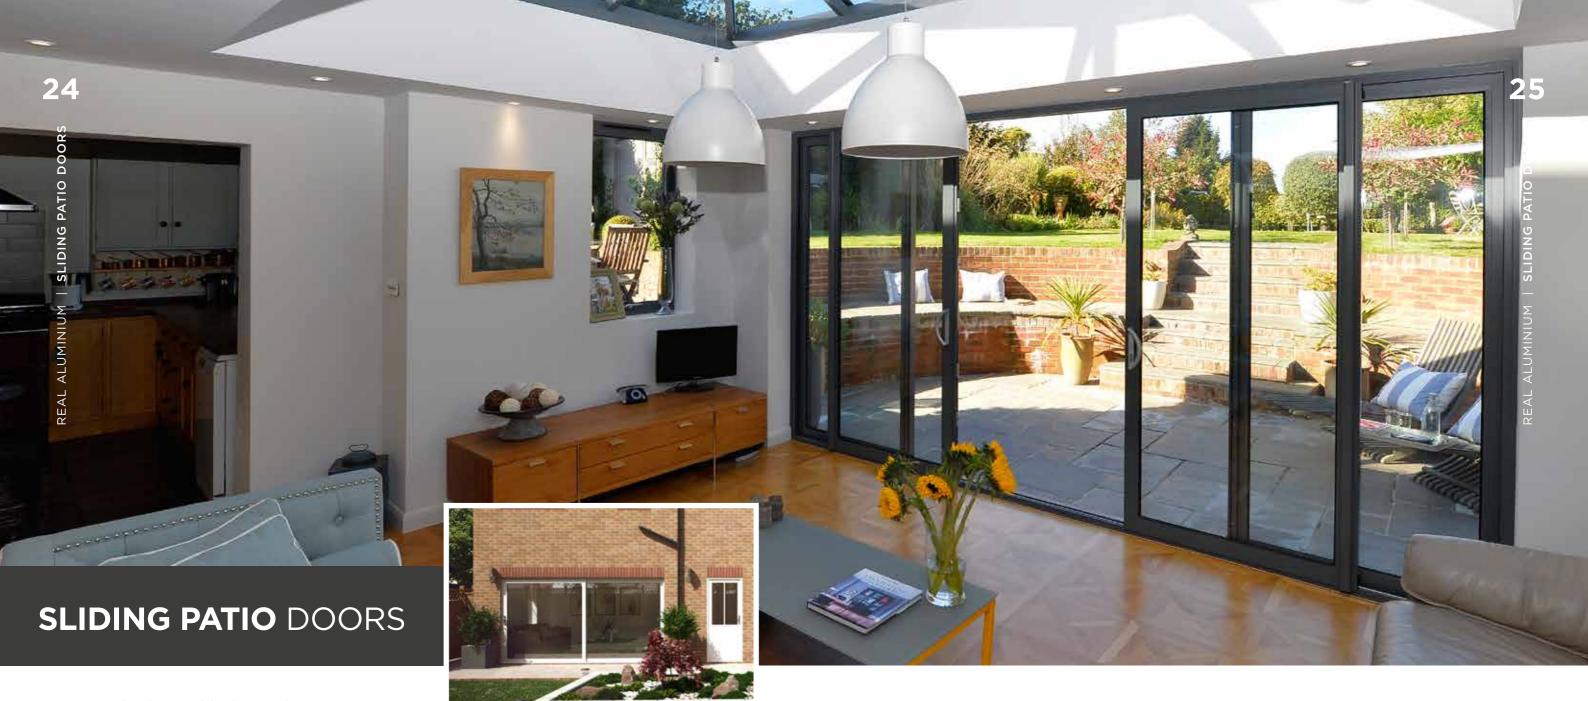

### Create a feeling of light and space using an expanse of uninterrupted glass with the REAL Aluminium Sliding Patio Doors.

The technical design of the REAL Aluminium Sliding Patio Doors make them ideal for large-span areas and situations where bi-folding doors may not be so appropriate such as areas exposed to high winds or upper floor apartments. A Sliding Patio Door will offer you the largest uninterrupted glass area and once open doesn't take up room on a patio or balcony, or inside the home.

Made-to-measure and fitted to the highest standard, the REAL Aluminium Sliding Patio Doors deliver optimum performance. Tested to the highest industry standards, REAL Aluminium Sliding Patio Doors easily glide with guaranteed reliability. The strong, thermally efficient aluminium frames create dramatic sliding sashes with large glass areas without compromising thermal performance or weather resistance.

Available in two, three, four, or six panels, all patio doors are double- or triple-glazed with special sliding mechanisms to enable even the largest sashes to slide open and close smoothly on a double- or triple-track, whatever their size.