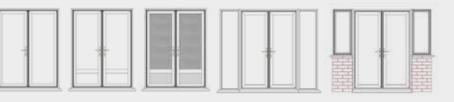

#### **Single Front Doors**

All front doors can open in or out, left or right, with any arrangement of glass and solid aluminium faced flat panels. Below are some common front door styles.

#### **Single Back Doors**

All single doors can open in or out, left or right, with any arrangement midrails. Below are some common door styles.

#### French / Double Doors

All French doors can open in or out, with the master door on the left or right, with any arrangement of midrails. Below are some common French door styles.