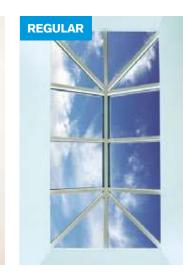

Standard lantern as per this rafter layout 3000mm x 4000mm - can go up to 5000mm x 10000mm with additional rafters.