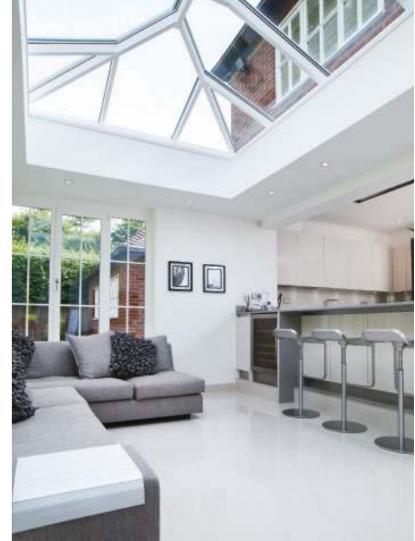

# THE ULTIMATE SLIM ROOF FRAME

The Atlas roof brings an unrivalled contemporary style with its slim roof frame showing ultra slim sight lines and minimal rafter bar intrusion. Its engineering excellence eliminates the need for bulky ridge detail, bosses and hoods.

### Low sight lines externally

From the outside, Atlas' discreet design for rafter external caps and slimline ridge are a world apart from the chunky conventional T-bar caps and ridges used by competitors.

### **Quality finish**

By keeping sight lines low and unobtrusive, Atlas ensures even a large glazed roof structure won't over dominate a plot.

All aluminium exterior coloured profiles are quality finished with powder coat paint, which is guaranteed to last. Dual coloured roofs are also available as the exterior colour can be easily changed to achieve the exterior look you desire.