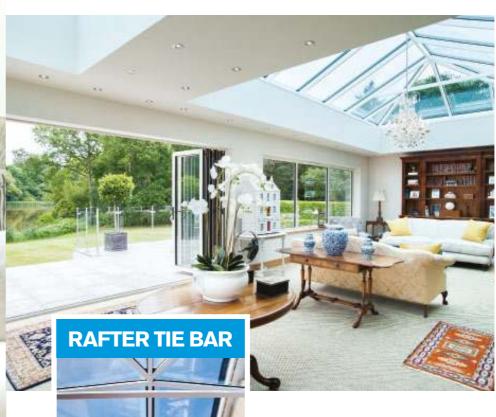

### Unrivalled strength

Extra strong rafters mean the tie bars can be set higher, guaranteeing excellent headroom and no intrusion into the living area. Even in large buildings the roof structure remains remarkably minimal, creating a sense of clear, free space under the eaves.

Increased roof strength means the design aesthetics and clear sight lines achievable using the slim Atlas profiles remains