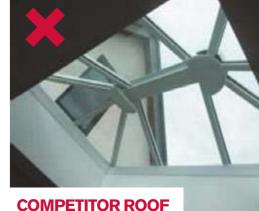

### Low sight lines externally

From the outside, Atlas' discreet design for rafter external caps and slimline ridge are a world apart from the chunky conventional T-bar caps and ridges used by competitors.

### **Quality finish**

By keeping sight lines low and unobtrusive, Atlas ensures even a large glazed roof structure won't over dominate a plot.

All aluminium exterior coloured profiles are quality finished with powder coat paint, which is guaranteed to last. Dual coloured roofs are also available as the exterior colour can be easily changed to achieve the exterior look you desire.