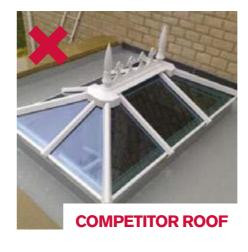

### Low sight lines externally

From the outside, Atlas' discreet design for rafter external caps and slimline ridge are a world apart from the chunky conventional T-bar caps and ridges used by competitors.

### **Quality finish**

By keeping sight lines low and unobtrusive, Atlas ensures even a large glazed roof structure won't over dominate a plot.

All aluminium exterior coloured profiles are quality finished with powder coat paint, which is guaranteed to last. Dual coloured roofs are also available as the exterior colour can be easily changed to achieve the exterior look you desire.