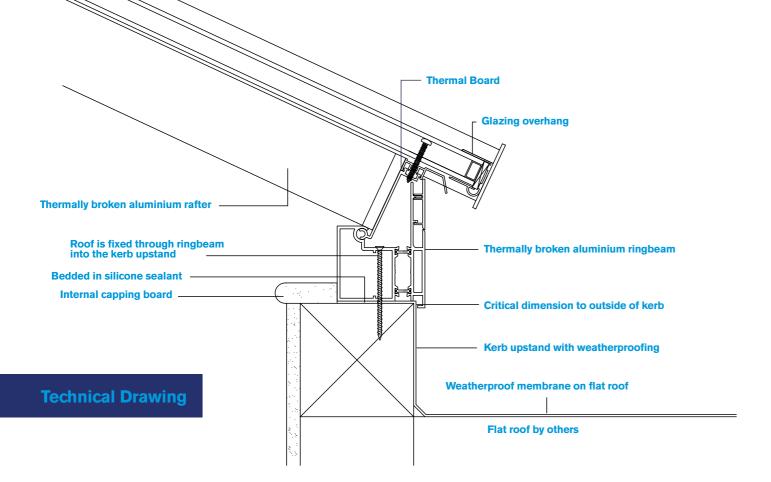

#### **Roof vents**

#### Designed to integrate.

Single bay roof vents have been designed to match the roof's slimline appearance and are ideally positioned for ventilation.

To retain thermal efficiency and reduce condensation, Atlas roof vents are made up of an aluminium outer frame and PVCu inner frame as standard. A fully aluminium roof vent is also available.

Double roof vents are more commonly seen on older traditional conservatories. The roof vent is capable of spanning up to

Choose either a manual or electronic opening roof vent.