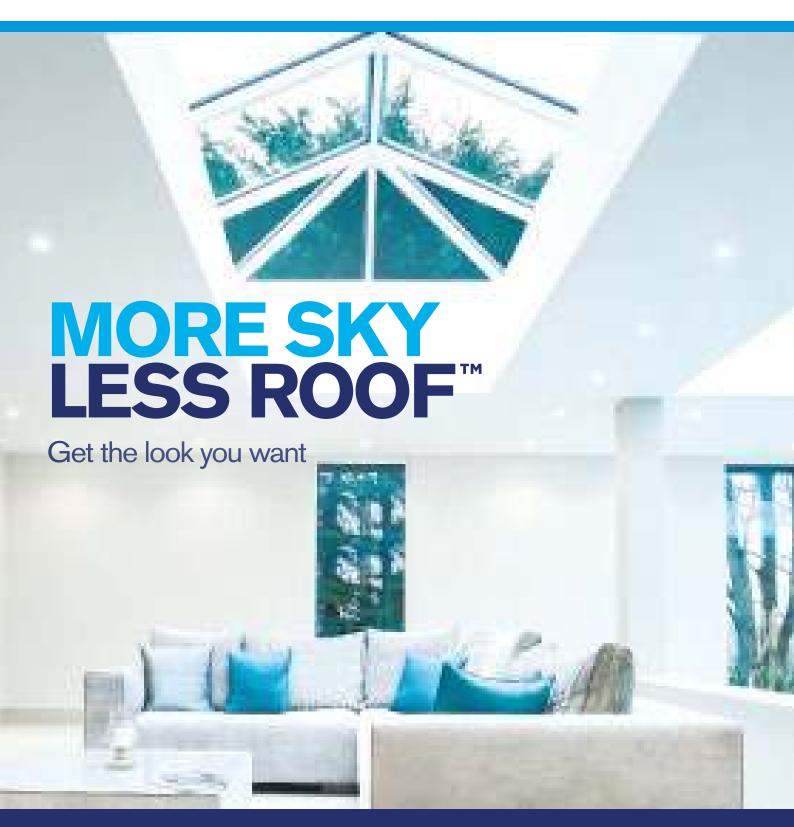

Have a closer look and the difference becomes clear.

MORE SKY – LESS ROOF™

### Pictures say a thousand words

The slimline thermally broken aluminium rafter sections have a sleek appearance that brings a stylish ambience and modern finish, while maximising the use of light and space within your home.