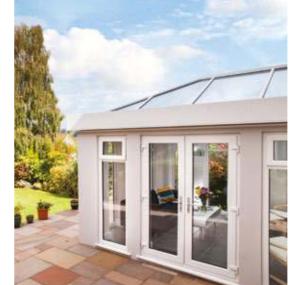

## **CONSERVATORIES**

Less is more

Atlas conservatory roofs offer an ultra slim frame, minimalist internal design and superb thermal performance, making Atlas an unrivalled choice for all homes.

Manufactured to your exact specifications the Atlas conservatory roof will change the way you look at conservatory roofs.

Unlike traditional conservatory roofs which can be cluttered by low hanging bars, oversized ridges and obtrusive ridge ends, and poor thermal efficiency, the Atlas roof benefits from a 70% slimmer frame with the hidden or subtle bars – more glass, less roof and unrivalled thermal efficiency.

Your retailer will have the knowledge and expertise to help you decide which style and specification will suit your home and budget.

By offering **MORE SKY - LESS ROOF™** with a thinner, lighter, and stronger structure, the Atlas roof is a fantastic solution for upgrading your conservatory.