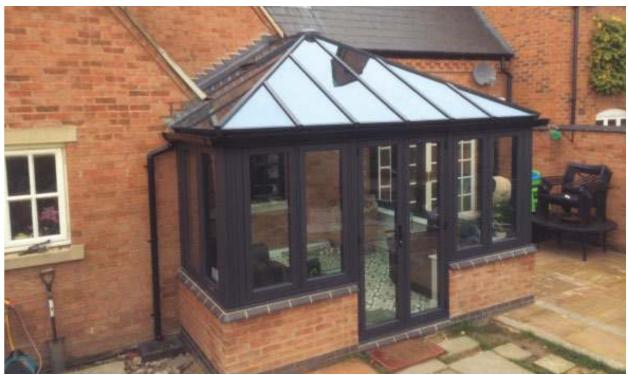

## **UNRIVALLED AERIAL VIEWS**

Using the benefits of slimline technology
Atlas have combined good looks, outstanding
strength and intelligent detailing, to create
one of the finest looking products available for
conservatory and orangery installations.

The versatility of the aluminium rafters and creative design solutions have removed the requirements for outdated bulky hood covers on lantern roofs and Edwardians.

#### **Key Benefits**

- The UK's most thermal efficient aluminium roof system\*
- The UK's strongest roof system\*
- Minimalist modern design with ultra-low sight lines
- Ideal for orangeries and lantern roofs
- Clean low sight lines externally
- Choice of PVCu or aluminium external caps
- Bevelled or flat external caps to suit building design
- Available in all RAL colours