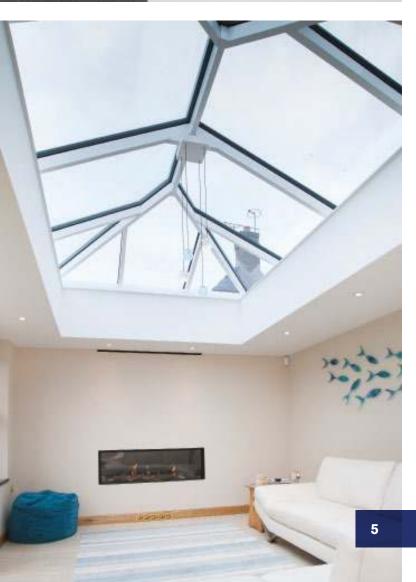

# SUBTLE AND STYLISH

### Low sight lines externally

From the outside, Atlas' discreet design for rafter external caps and slimline ridge are a world apart from the chunky conventional T-bar caps and ridges used by competitors.

### **Quality finish**

By keeping sight lines low and unobtrusive, Atlas ensures even a large glazed roof structure won't over dominate a plot.

All aluminium exterior coloured profiles are quality finished with powder coat paint, which is guaranteed to last. Dual coloured roofs are also available as the exterior colour can be easily changed to achieve the exterior look you desire.