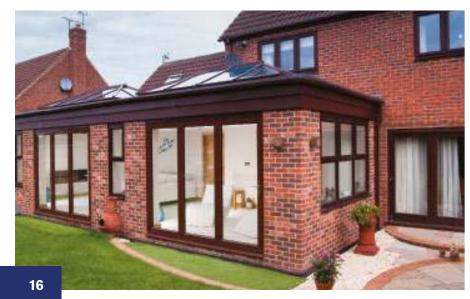

VISIBLE **ELEGANCE**, SUPREME **PERFORMANCE** 

# THE BEST LOOKING ROOFLIGHTS & LANTERNS

Join a rapidly growing number of homeowners across the UK enjoying the beauty, elegance and performance of Atlas Roofing Solutions every day.

Atlas roofs are leading the way in rooflight, lantern and orangery design, giving you the ultimate and unrivalled view from your home and extension with supreme aerial views. This combined with its industry-leading thermal performance ensures you can use your conservatory/orangery/extension 365 days a year.

# THE ULTIMATE SLIM ROOF FRAME

The Atlas roof brings an unrivalled contemporary style with its slim roof frame showing ultra slim sight lines and minimal rafter bar intrusion. Its engineering excellence eliminates the need for bulky ridge detail, bosses and hoods.

Have a closer look and the difference becomes clear.

MORE SKY – LESS ROOF™