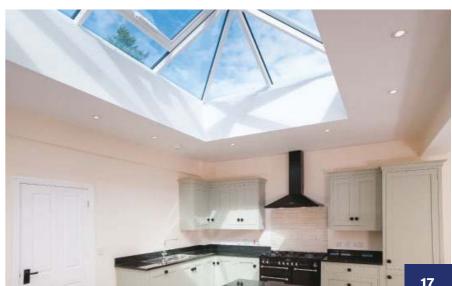

### MAXIMUM IMPACT MINIMAL INTRUSION

### Unrivalled strength

Extra strong rafters mean the tie bars can be set higher, guaranteeing excellent headroom and no intrusion into the living area. Even in large buildings the roof structure remains remarkably minimal, creating a sense of clear, free space under the eaves.

Increased roof strength means the design aesthetics and clear sight lines achievable using the slim Atlas profiles remains