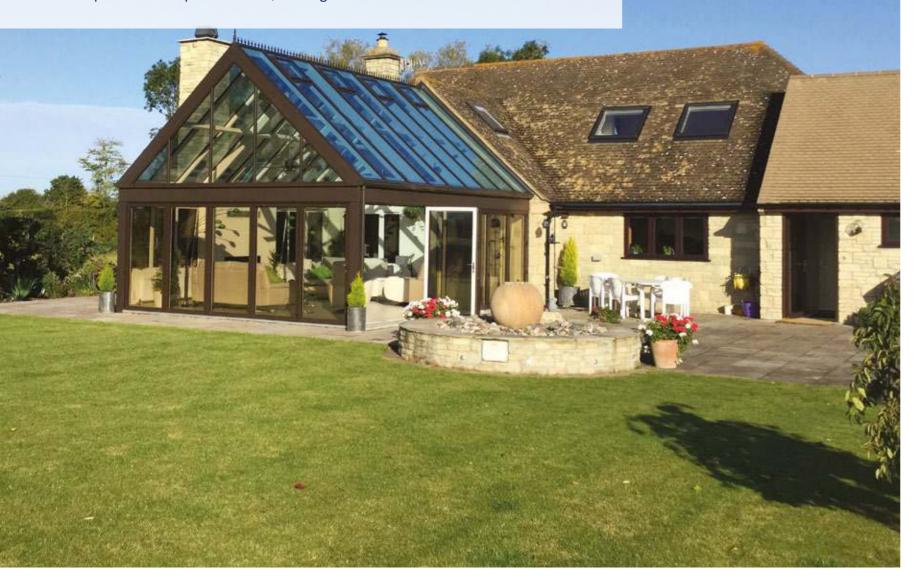

## **CONSERVATORIES**

Less is more

Atlas conservatory roofs offer an ultra slim frame, minimalist internal design and superb thermal performance, making Atlas an unrivalled choice for all homes.

Manufactured to your exact specifications the Atlas conservatory roof will change the way you look at conservatory roofs.

Unlike traditional conservatory roofs which can be cluttered by low hanging bars, oversized ridges and obtrusive ridge ends, and poor thermal efficiency, the Atlas roof benefits from a 70% slimmer frame with the hidden or subtle bars – more glass, less roof and unrivalled thermal efficiency.

Your retailer will have the knowledge and expertise to help you decide which style and specification will suit your home and budget.

By offering **MORE SKY - LESS ROOF™** with a thinner, lighter, and stronger structure, the Atlas roof is a fantastic solution for upgrading your conservatory.