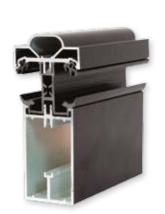

### Low sight lines externally

From the outside, Atlas' discreet design for rafter external caps and slimline ridge are a world apart from the chunky conventional T-bar caps and ridges used by competitors.

### **Quality finish**

By keeping sight lines low and unobtrusive, Atlas ensures even a large glazed roof structure won't over dominate a plot.

All aluminium exterior coloured profiles are quality finished with powder coat paint, which is guaranteed to last. Dual coloured roofs are also available as the exterior colour can be easily changed to achieve the exterior look you desire.

#### **Key Benefits**

- The UK's most thermal efficient aluminium roof system\*
- The UK's strongest roof system\*
- Minimalist modern design with ultra-low sight lines
- Ideal for orangeries and lantern roofs
- Clean low sight lines externally
- Choice of PVCu or aluminium external caps
- Bevelled or flat external caps to suit building design
- Available in all RAL colours