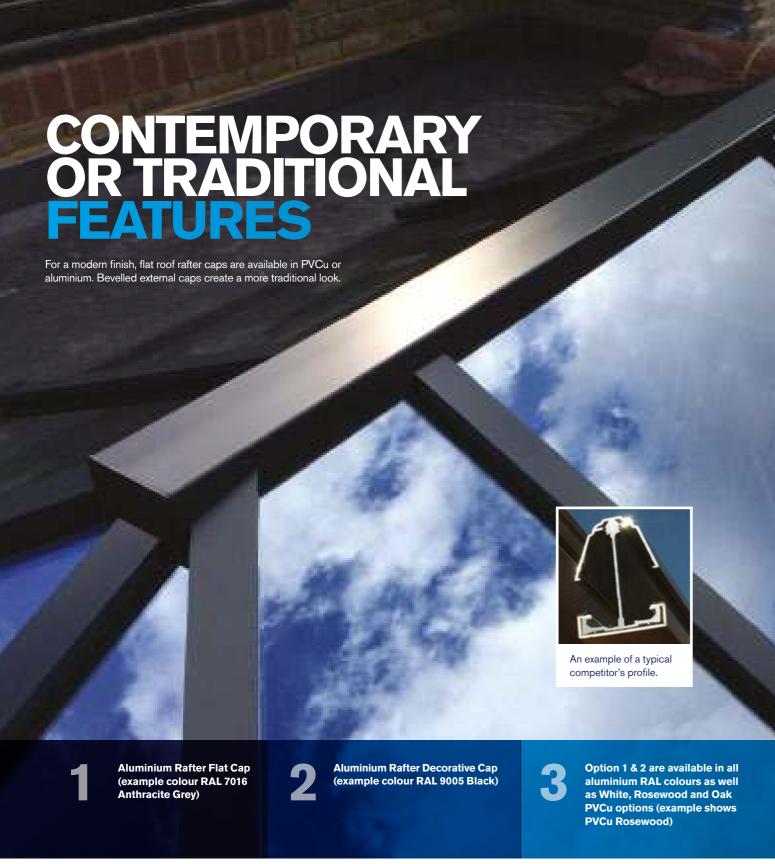

### Low sight lines externally

From the outside, Atlas' discreet design for rafter external caps and slimline ridge are a world apart from the chunky conventional T-bar caps and ridges used by competitors.

### **Quality finish**

By keeping sight lines low and unobtrusive, Atlas ensures even a large glazed roof structure won't over dominate a plot.

All aluminium exterior coloured profiles are quality finished with powder coat paint, which is guaranteed to last. Dual coloured roofs are also available as the exterior colour can be easily changed to achieve the exterior look you desire.

#### **Key Benefits**

- The UK's most thermal efficient aluminium roof system\*
- The UK's strongest roof system\*
- Minimalist modern design with ultra-low sight lines
- Ideal for orangeries and lantern roofs
- Clean low sight lines externally
- Choice of PVCu or aluminium external caps
- Bevelled or flat external caps to suit building design
- Available in all RAL colours