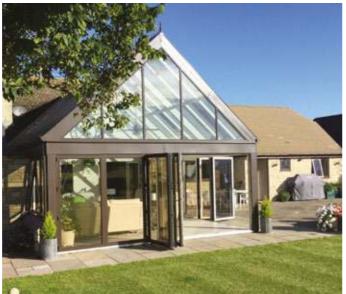

# **LEAN-TO**

Changing the shape of conservatories

A lean-to is an ideal alternative to a traditional

A MODERN
TAKE ON THE
CONSERVATORY,

Perfect for creating additional space, the single sloped Atlas lean-to can be any width and can project into your garden for up to about 4 metres. The Atlas lean-to can be installed just about anywhere.

It is the perfect style for bi-fold doors so you can dramatically open up your home to your garden. The variable roof pitch gives you a huge choice of looks, from fitting it under the first floor window ledges or right up to the eaves. Clean lines and minimal fuss.