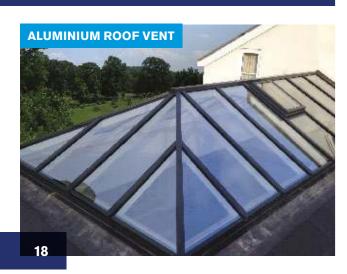

#### **Roof vents**

#### Designed to integrate.

Single bay roof vents have been designed to match the roof's slimline appearance and are ideally positioned for ventilation.

To retain thermal efficiency and reduce condensation, Atlas roof vents are made up of an aluminium outer frame and PVCu inner frame as standard. A fully aluminium roof vent is also available.