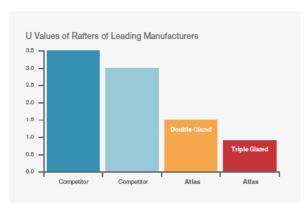

#### Twice as efficient

0.4° 2.6° 4.9° 7.2° 9.4° 11.7° 14.0° 16.3° 18.5° C

Kn/m2 (Wind and Snowloading Values

1.4
1.2
1.0
0.8
0.4
0.2
0.0
Competitor Competitor Competitor Atlas

#### **Choose an Atlas roof and benefit from supreme strength:**

- Ability to withstand 33% greater 'live loads' such as snow or wind than other roofs
- Larger span roofs are reinforced internally meaning no unsightly 'bolster bars'
- Peace of mind with the investment in a roof you can admire for many years

\*Independent tests show that Atlas offers the best thermal and strength performance available in the UK domestic conservatory market.