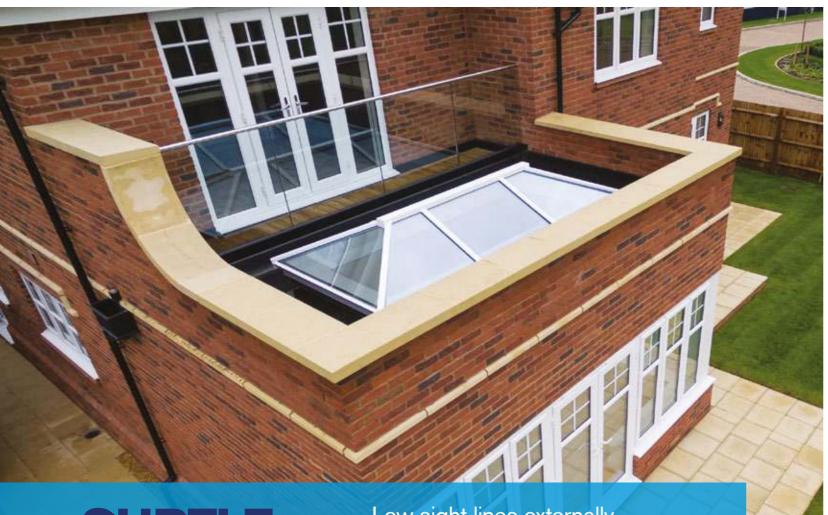

# SUBTLE AND STYLISH

### Low sight lines externally

From the outside, Atlas' discreet design for rafter external caps and slimline ridge are a world apart from the chunky conventional T-bar caps and ridges used by competitors.

### **Quality finish**

By keeping sight lines low and unobtrusive, Atlas ensures even a large glazed roof structure won't over dominate a plot.

All aluminium exterior coloured profiles are quality finished with powder coat paint, which is guaranteed to last. Dual coloured roofs are also available as the exterior colour can be easily changed to achieve the exterior look you desire.