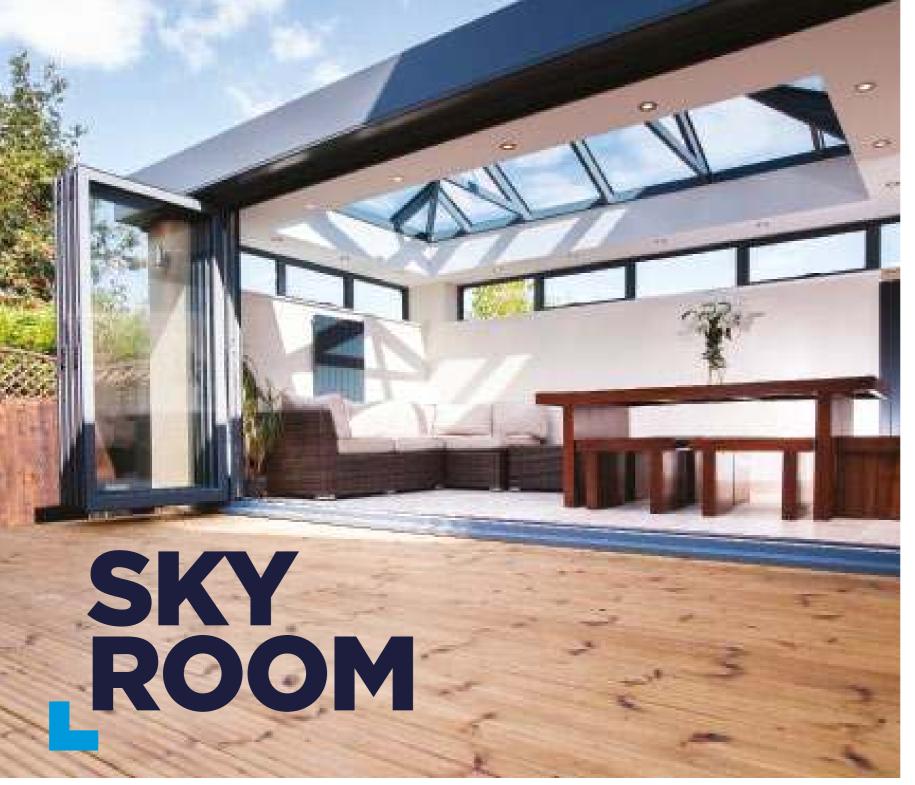

The Skyroom cleverly bridges the gap between a conservatory and a high-end orangery and is at the height of innovative contemporary design. The look of an orangery with no imitation features to detract from its good looks and its slimline roof allows you to see MORE SKY − LESS ROOF™.

The experienced engineers at Atlas have cleverly created a roof which acts as a traditional conservatory but looks like an opulent orangery.

An orangery has a number of features which make it more luxurious than a traditional conservatory. The secret to the Skyroom's realistic internal appearance is the solid internal pelmet which instantly changes the look of the room, and with spotlights added you can create the perfect evening lighting. Second to this is the appearance of the roof sitting on the pelmet (much like a lantern roof on an orangery).

The accurate orangery features make the Skyroom the ultimate choice in modern living. Its 300mm high aluminium contemporary fascia gives the Skyroom the realistic appearance of a contemporary ultra slim line orangery lantern both inside and out.