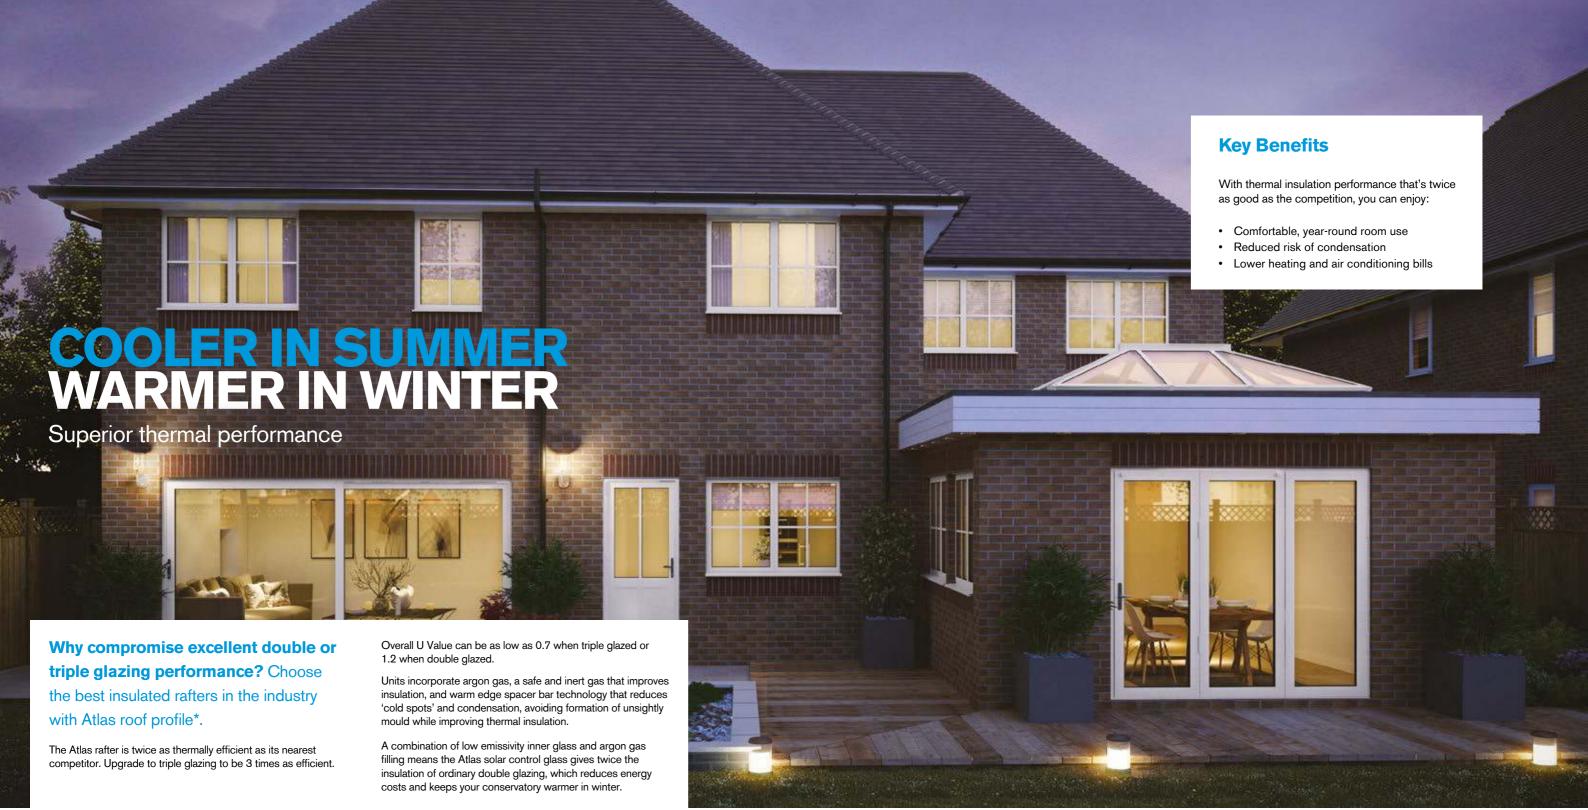

A combination of low emissivity inner glass and argon gas filling means the Atlas solar control glass gives twice the insulation of ordinary double glazing, which reduces energy costs and keeps your conservatory warmer in winter.