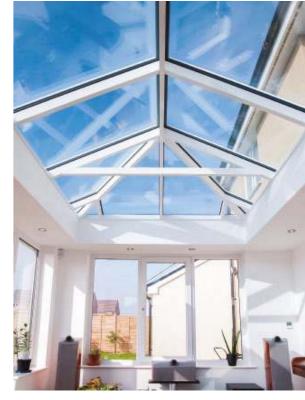

# THE ULTIMATE SLIM ROOF FRAME

The Atlas roof brings an unrivalled contemporary style with its slim roof frame showing ultra slim sight lines and minimal rafter bar intrusion. Its engineering excellence eliminates the need for bulky ridge detail, bosses and hoods.

Have a closer look and the difference becomes clear.

MORE SKY – LESS ROOF™

### Pictures say a thousand words

The slimline thermally broken aluminium rafter sections have a sleek appearance that brings a stylish ambience and modern finish, while maximising the use of light and space within your home.

### Low sight lines externally

From the outside, Atlas' discreet design for rafter external caps and slimline ridge are a world apart from the chunky conventional T-bar caps and ridges used by competitors.

### **Quality finish**

By keeping sight lines low and unobtrusive, Atlas ensures even a large glazed roof structure won't over dominate a plot.

All aluminium exterior coloured profiles are quality finished with powder coat paint, which is guaranteed to last. Dual coloured roofs are also available as the exterior colour can be easily changed to achieve the exterior look you desire.