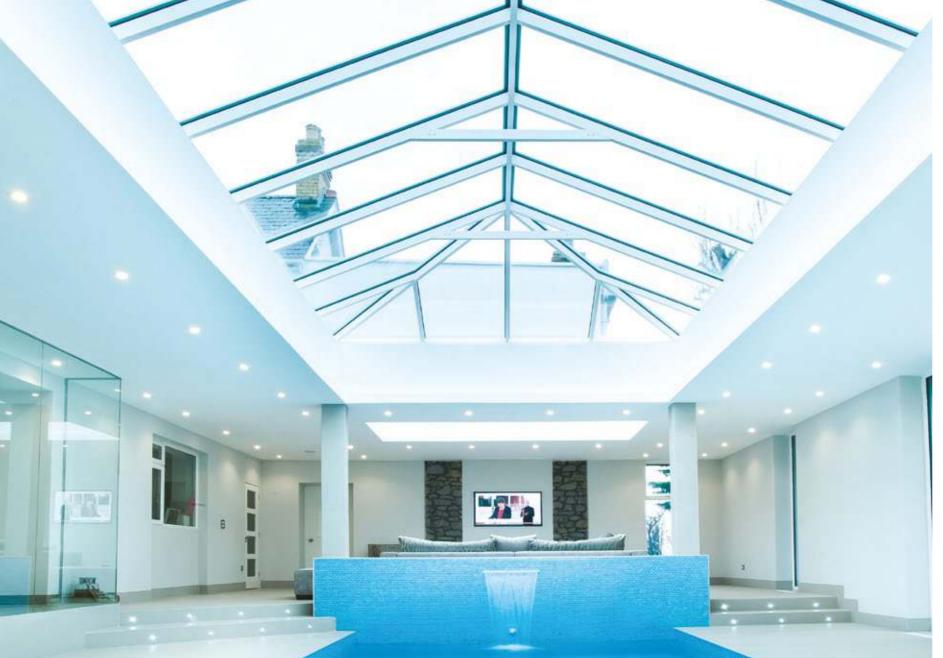

## **UNRIVALLED AERIAL VIEWS**

Using the benefits of slimline technology
Atlas have combined good looks, outstanding
strength and intelligent detailing, to create
one of the finest looking products available for
conservatory and orangery installations.

The versatility of the aluminium rafters and creative design solutions have removed the requirements for outdated bulky hood covers on lantern roofs and Edwardians.

### Unrivalled strength

Extra strong rafters mean the tie bars can be set higher, guaranteeing excellent headroom and no intrusion into the living area. Even in large buildings the roof structure remains remarkably minimal, creating a sense of clear, free space under the eaves.