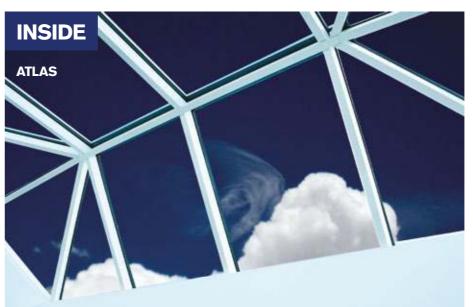

# THE ULTIMATE SLIM ROOF FRAME

The Atlas roof brings an unrivalled contemporary style with its slim roof frame showing ultra slim sight lines and minimal rafter bar intrusion. Its engineering excellence eliminates the need for bulky ridge detail, bosses and hoods.

Have a closer look and the difference becomes clear.

MORE SKY – LESS ROOF™

### Pictures say a thousand words

The slimline thermally broken aluminium rafter sections have a sleek appearance that brings a stylish ambience and modern finish, while maximising the use of light and space within your home.