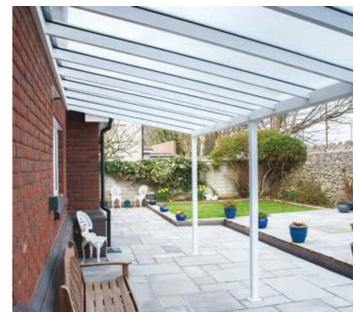

# **LEAN-TO**

Changing the shape of conservatories

A lean-to is an ideal alternative to a traditional

A MODERN
TAKE ON THE
CONSERVATORY,

Perfect for creating additional space, the single sloped Atlas lean-to can be any width and can project into your garden for up to about 4 metres. The Atlas lean-to can be installed just about anywhere.

It is the perfect style for bi-fold doors so you can dramatically open up your home to your garden. The variable roof pitch gives you a huge choice of looks, from fitting it under the first floor window ledges or right up to the eaves. Clean lines and minimal fuss.