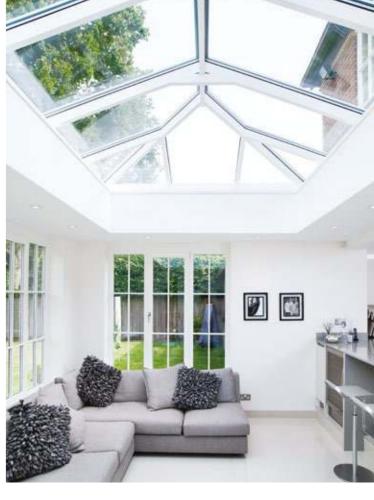

## **UNRIVALLED AERIAL VIEWS**

Using the benefits of slimline technology
Atlas have combined good looks, outstanding
strength and intelligent detailing, to create
one of the finest looking products available for
conservatory and orangery installations.

The versatility of the aluminium rafters and creative design solutions have removed the requirements for outdated bulky hood covers on lantern roofs and Edwardians.