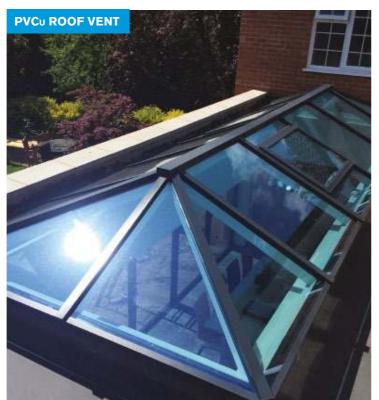

#### **Roof vents**

#### Designed to integrate.

Single bay roof vents have been designed to match the roof's slimline appearance and are ideally positioned for ventilation.

To retain thermal efficiency and reduce condensation, Atlas roof vents are made up of an aluminium outer frame and PVCu inner frame as standard. A fully aluminium roof vent is also available.