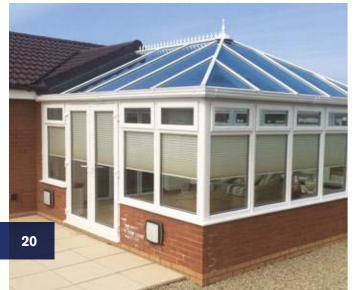

## **CONSERVATORIES**

Less is more

Atlas conservatory roofs offer an ultra slim frame, minimalist internal design and superb thermal performance, making Atlas an unrivalled choice for all homes.

Manufactured to your exact specifications the Atlas conservatory roof will change the way you look at conservatory roofs.

Unlike traditional conservatory roofs which can be cluttered by low hanging bars, oversized ridges and obtrusive ridge ends, and poor thermal efficiency, the Atlas roof benefits from a 70% slimmer frame with the hidden or subtle bars – more glass, less roof and unrivalled thermal efficiency.

Your retailer will have the knowledge and expertise to help you decide which style and specification will suit your home and budget.

By offering **MORE SKY - LESS ROOF™** with a thinner, lighter, and stronger structure, the Atlas roof is a fantastic solution for upgrading your conservatory.