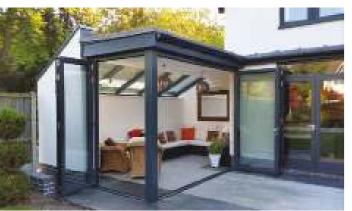

# **LEAN-TO**

Changing the shape of conservatories

A lean-to is an ideal alternative to a traditional

A MODERN
TAKE ON THE
CONSERVATORY,

Perfect for creating additional space, the single sloped Atlas lean-to can be any width and can project into your garden for up to about 4 metres. The Atlas lean-to can be installed just about anywhere.

It is the perfect style for bi-fold doors so you can dramatically open up your home to your garden. The variable roof pitch gives you a huge choice of looks, from fitting it under the first floor window ledges or right up to the eaves. Clean lines and minimal fuss.