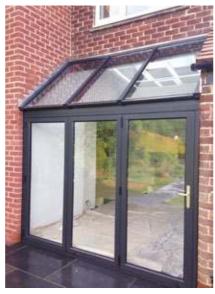

#### **Roof vents**

#### Designed to integrate.

Single bay roof vents have been designed to match the roof's slimline appearance and are ideally positioned for ventilation.

To retain thermal efficiency and reduce condensation, Atlas roof vents are made up of an aluminium outer frame and PVCu inner frame as standard. A fully aluminium roof vent is also available.

Double roof vents are more commonly seen on older traditional conservatories. The roof vent is capable of spanning up to

Choose either a manual or electronic opening roof vent.