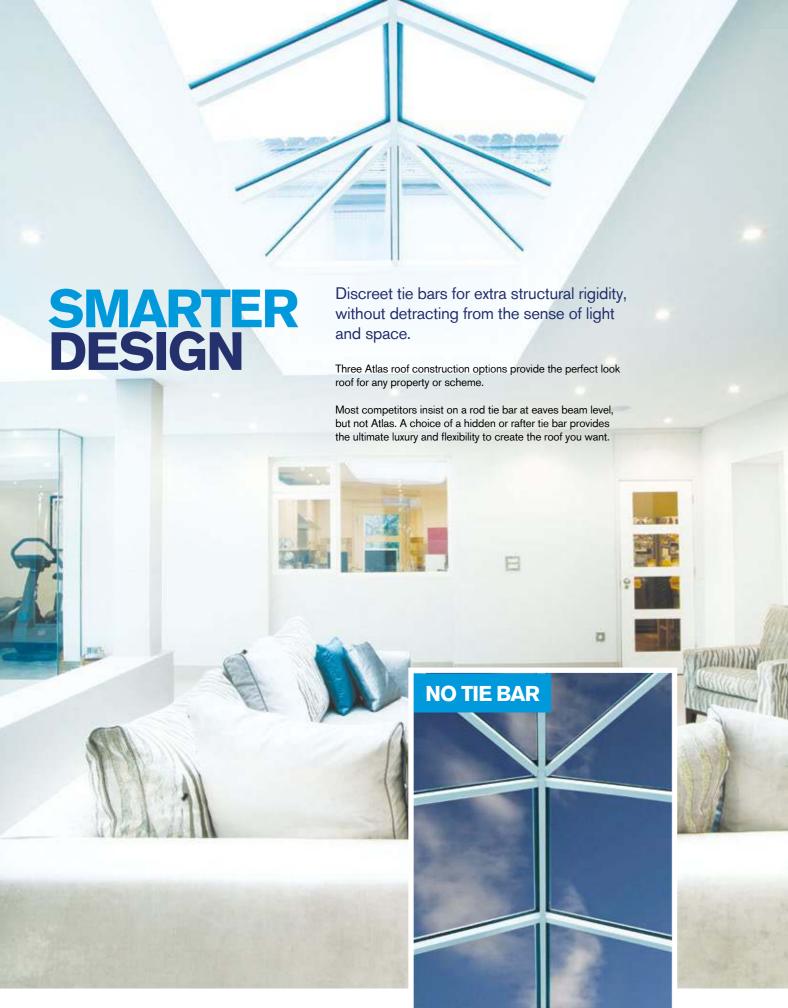

VISIBLE **ELEGANCE**, SUPREME **PERFORMANCE** 

# THE ULTIMATE SLIM ROOF FRAME

The Atlas roof brings an unrivalled contemporary style with its slim roof frame showing ultra slim sight lines and minimal rafter bar intrusion. Its engineering excellence eliminates the need for bulky ridge detail, bosses and hoods.

Have a closer look and the difference becomes clear.

MORE SKY – LESS ROOF™

### Pictures say a thousand words

The slimline thermally broken aluminium rafter sections have a sleek appearance that brings a stylish ambience and modern finish, while maximising the use of light and space within your home.