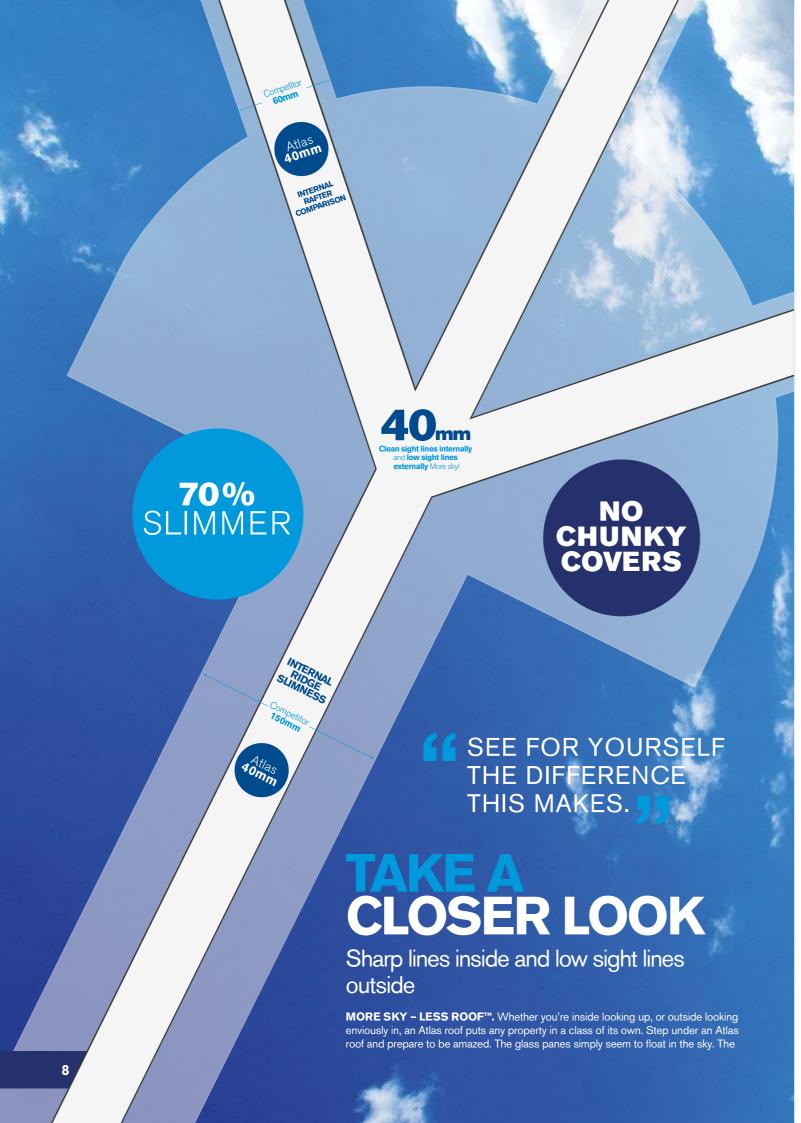

# THE ULTIMATE SLIM ROOF FRAME

The Atlas roof brings an unrivalled contemporary style with its slim roof frame showing ultra slim sight lines and minimal rafter bar intrusion. Its engineering excellence eliminates the need for bulky ridge detail, bosses and hoods.

Have a closer look and the difference becomes clear.

MORE SKY – LESS ROOF™

### Pictures say a thousand words

The slimline thermally broken aluminium rafter sections have a sleek appearance that brings a stylish ambience and modern finish, while maximising the use of light and space within your home.

### Low sight lines externally

From the outside, Atlas' discreet design for rafter external caps and slimline ridge are a world apart from the chunky conventional T-bar caps and ridges used by competitors.

### **Quality finish**

By keeping sight lines low and unobtrusive, Atlas ensures even a large glazed roof structure won't over dominate a plot.

All aluminium exterior coloured profiles are quality finished with powder coat paint, which is guaranteed to last. Dual coloured roofs are also available as the exterior colour can be easily changed to achieve the exterior look you desire.