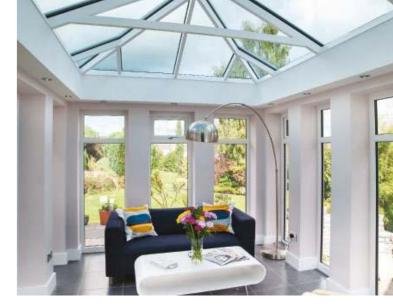

## **UNRIVALLED AERIAL VIEWS**

Using the benefits of slimline technology
Atlas have combined good looks, outstanding
strength and intelligent detailing, to create
one of the finest looking products available for
conservatory and orangery installations.

The versatility of the aluminium rafters and creative design solutions have removed the requirements for outdated bulky hood covers on lantern roofs and Edwardians.

### Unrivalled strength

Extra strong rafters mean the tie bars can be set higher, guaranteeing excellent headroom and no intrusion into the living area. Even in large buildings the roof structure remains remarkably minimal, creating a sense of clear, free space under the eaves.

Increased roof strength means the design aesthetics and clear sight lines achievable using the slim Atlas profiles remains