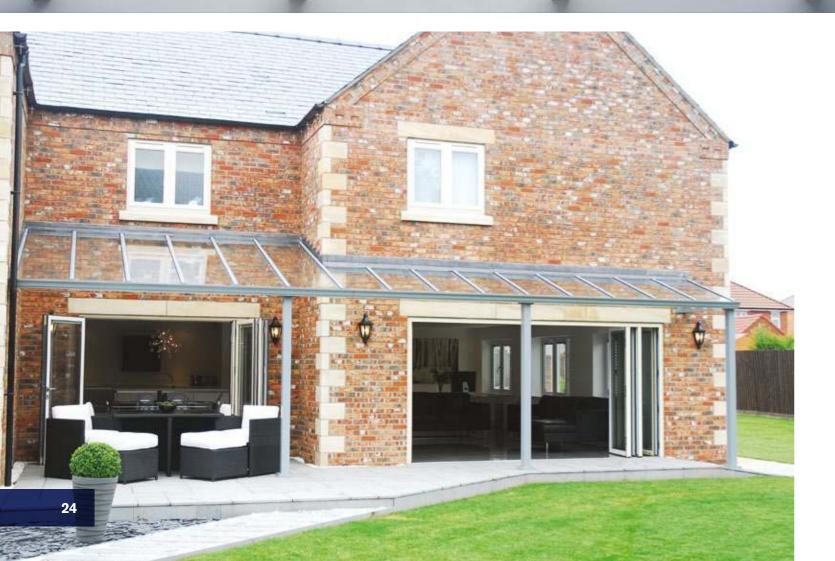

# **LEAN-TO**

Changing the shape of conservatories

A lean-to is an ideal alternative to a traditional

A MODERN
TAKE ON THE
CONSERVATORY,

Perfect for creating additional space, the single sloped Atlas lean-to can be any width and can project into your garden for up to about 4 metres. The Atlas lean-to can be installed just about anywhere.

It is the perfect style for bi-fold doors so you can dramatically open up your home to your garden. The variable roof pitch gives you a huge choice of looks, from fitting it under the first floor window ledges or right up to the eaves. Clean lines and minimal fuss.