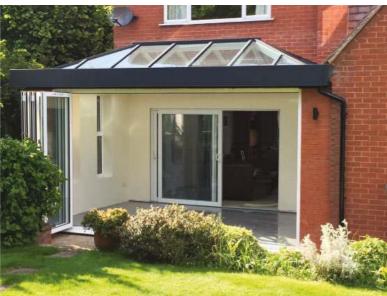

The Skyroom cleverly bridges the gap between a conservatory and a high-end orangery and is at the height of innovative contemporary design. The look of an orangery with no imitation features to detract from its good looks and its slimline roof allows you to see MORE SKY − LESS ROOF™.

The experienced engineers at Atlas have cleverly created a roof which acts as a traditional conservatory but looks like an opulent orangery.

An orangery has a number of features which make it more luxurious than a traditional conservatory. The secret to the Skyroom's realistic internal appearance is the solid internal pelmet which instantly changes the look of the room, and with spotlights added you can create the perfect evening lighting. Second to this is the appearance of the roof sitting on the pelmet (much like a lantern roof on an orangery).

The accurate orangery features make the Skyroom the ultimate choice in modern living. Its 300mm high aluminium contemporary fascia gives the Skyroom the realistic appearance of a contemporary ultra slim line orangery lantern both inside and out.

With no unsightly low rod bars or bulky joint covers cluttering the roof, the Skyroom guarantees excellent headroom and no intrusion into the room.

Thanks to a Atlas's signature 70% slimmer ridge and 30% slimmer rafter, the Skyroom blends design aesthetics, outstanding strength and unrivalled thermal performance - all under one orangery style roof.