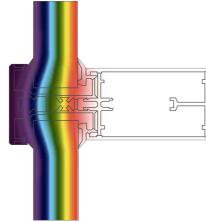

### Pictures say a thousand words

The slimline thermally broken aluminium rafter sections have a sleek appearance that brings a stylish ambience and modern finish, while maximising the use of light and space within your home.

### Low sight lines externally

From the outside, Atlas' discreet design for rafter external caps and slimline ridge are a world apart from the chunky conventional T-bar caps and ridges used by competitors.