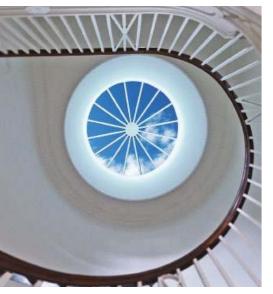

## **UNRIVALLED AERIAL VIEWS**

Using the benefits of slimline technology
Atlas have combined good looks, outstanding
strength and intelligent detailing, to create
one of the finest looking products available for
conservatory and orangery installations.

The versatility of the aluminium rafters and creative design solutions have removed the requirements for outdated bulky hood covers on lantern roofs and Edwardians.