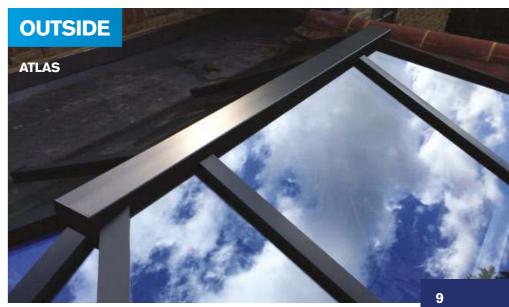

### Low sight lines externally

From the outside, Atlas' discreet design for rafter external caps and slimline ridge are a world apart from the chunky conventional T-bar caps and ridges used by competitors.

### **Quality finish**

By keeping sight lines low and unobtrusive, Atlas ensures even a large glazed roof structure won't over dominate a plot.

All aluminium exterior coloured profiles are quality finished with powder coat paint, which is guaranteed to last. Dual coloured roofs are also available as the exterior colour can be easily changed to achieve the exterior look you desire.