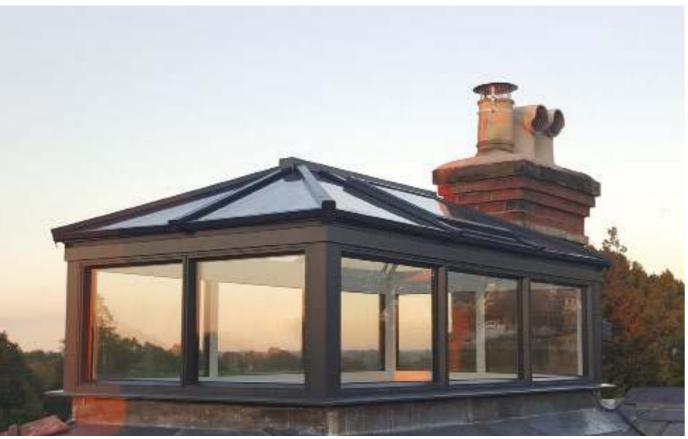

### Low sight lines externally

From the outside, Atlas' discreet design for rafter external caps and slimline ridge are a world apart from the chunky conventional T-bar caps and ridges used by competitors.

### **Quality finish**

By keeping sight lines low and unobtrusive, Atlas ensures even a large glazed roof structure won't over dominate a plot.

All aluminium exterior coloured profiles are quality finished with powder coat paint, which is guaranteed to last. Dual coloured roofs are also available as the exterior colour can be easily changed to achieve the exterior look you desire.