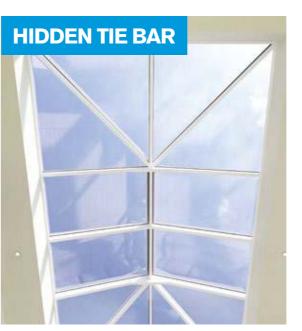

### Unrivalled strength

Extra strong rafters mean the tie bars can be set higher, guaranteeing excellent headroom and no intrusion into the living area. Even in large buildings the roof structure remains remarkably minimal, creating a sense of clear, free space under the eaves.

Increased roof strength means the design aesthetics and clear sight lines achievable using the slim Atlas profiles remains