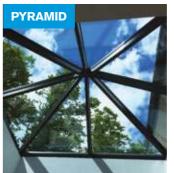

**CONTEMPORARY** 

Maximum size = 4800mm

Talk to your retailer about

larger sizes.

Maximum size Contemporary Pyramid lantern as per line drawing above =1500mm x 1500mm.

The Regular Pyramid lantern can go up to larger sizes with additional rafters.