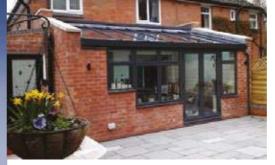

# **LEAN-TO**

Changing the shape of conservatories

A lean-to is an ideal alternative to a traditional

A MODERN
TAKE ON THE
CONSERVATORY,

Perfect for creating additional space, the single sloped Atlas lean-to can be any width and can project into your garden for up to about 4 metres. The Atlas lean-to can be installed just about anywhere.

It is the perfect style for bi-fold doors so you can dramatically open up your home to your garden. The variable roof pitch gives you a huge choice of looks, from fitting it under the first floor window ledges or right up to the eaves. Clean lines and minimal fuss.