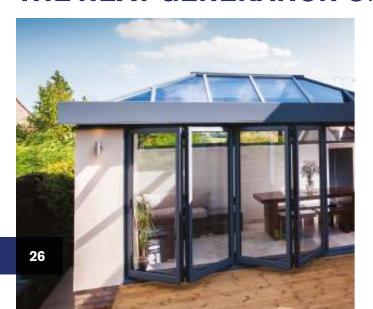

The Skyroom cleverly bridges the gap between a conservatory and a high-end orangery and is at the height of innovative contemporary design. The look of an orangery with no imitation features to detract from its good looks and its slimline roof allows you to see MORE SKY − LESS ROOF™.

The experienced engineers at Atlas have cleverly created a roof which acts as a traditional conservatory but looks like an opulent orangery.

An orangery has a number of features which make it more luxurious than a traditional conservatory. The secret to the Skyroom's realistic internal appearance is the solid internal pelmet which instantly changes the look of the room, and with spotlights added you can create the perfect evening lighting. Second to this is the appearance of the roof sitting on the pelmet (much like a lantern roof on an orangery).

The accurate orangery features make the Skyroom the ultimate choice in modern living. Its 300mm high aluminium contemporary fascia gives the Skyroom the realistic appearance of a contemporary ultra slim line orangery lantern both inside and out.

With no unsightly low rod bars or bulky joint covers cluttering the roof, the Skyroom guarantees excellent headroom and no intrusion into the room.

Thanks to a Atlas's signature 70% slimmer ridge and 30% slimmer rafter, the Skyroom blends design aesthetics, outstanding strength and unrivalled thermal performance - all under one orangery style roof.