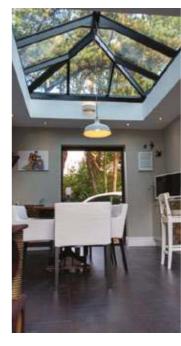

## **CONSERVATORIES**

Less is more

Atlas conservatory roofs offer an ultra slim frame, minimalist internal design and superb thermal performance, making Atlas an unrivalled choice for all homes.

Manufactured to your exact specifications the Atlas conservatory roof will change the way you look at conservatory roofs.

Unlike traditional conservatory roofs which can be cluttered by low hanging bars, oversized ridges and obtrusive ridge ends, and poor thermal efficiency, the Atlas roof benefits from a 70% slimmer frame with the hidden or subtle bars – more glass, less roof and unrivalled thermal efficiency.

Your retailer will have the knowledge and expertise to help you decide which style and specification will suit your home and budget.

By offering **MORE SKY - LESS ROOF™** with a thinner, lighter, and stronger structure, the Atlas roof is a fantastic solution for upgrading your conservatory.