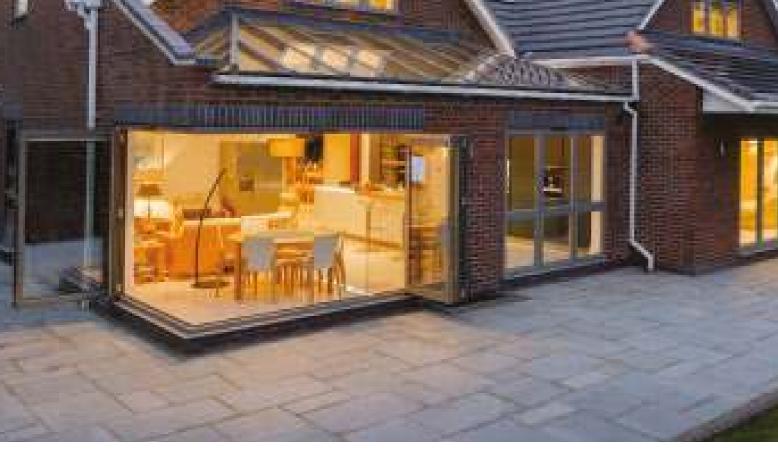

## **CONSERVATORIES**

Less is more

Atlas conservatory roofs offer an ultra slim frame, minimalist internal design and superb thermal performance, making Atlas an unrivalled choice for all homes.

Manufactured to your exact specifications the Atlas conservatory roof will change the way you look at conservatory roofs.

Unlike traditional conservatory roofs which can be cluttered by low hanging bars, oversized ridges and obtrusive ridge ends, and poor thermal efficiency, the Atlas roof benefits from a 70% slimmer frame with the hidden or subtle bars – more glass, less roof and unrivalled thermal efficiency.

Your retailer will have the knowledge and expertise to help you decide which style and specification will suit your home and budget.

By offering **MORE SKY - LESS ROOF™** with a thinner, lighter, and stronger structure, the Atlas roof is a fantastic solution for upgrading your conservatory.