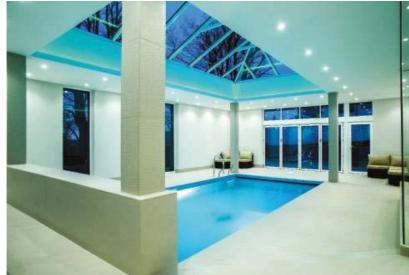

## **CONSERVATORIES**

Less is more

Atlas conservatory roofs offer an ultra slim frame, minimalist internal design and superb thermal performance, making Atlas an unrivalled choice for all homes.

Manufactured to your exact specifications the Atlas conservatory roof will change the way you look at conservatory roofs.

Unlike traditional conservatory roofs which can be cluttered by low hanging bars, oversized ridges and obtrusive ridge ends, and poor thermal efficiency, the Atlas roof benefits from a 70% slimmer frame with the hidden or subtle bars – more glass, less roof and unrivalled thermal efficiency.

Your retailer will have the knowledge and expertise to help you decide which style and specification will suit your home and budget.

By offering **MORE SKY - LESS ROOF™** with a thinner, lighter, and stronger structure, the Atlas roof is a fantastic solution for upgrading your conservatory.