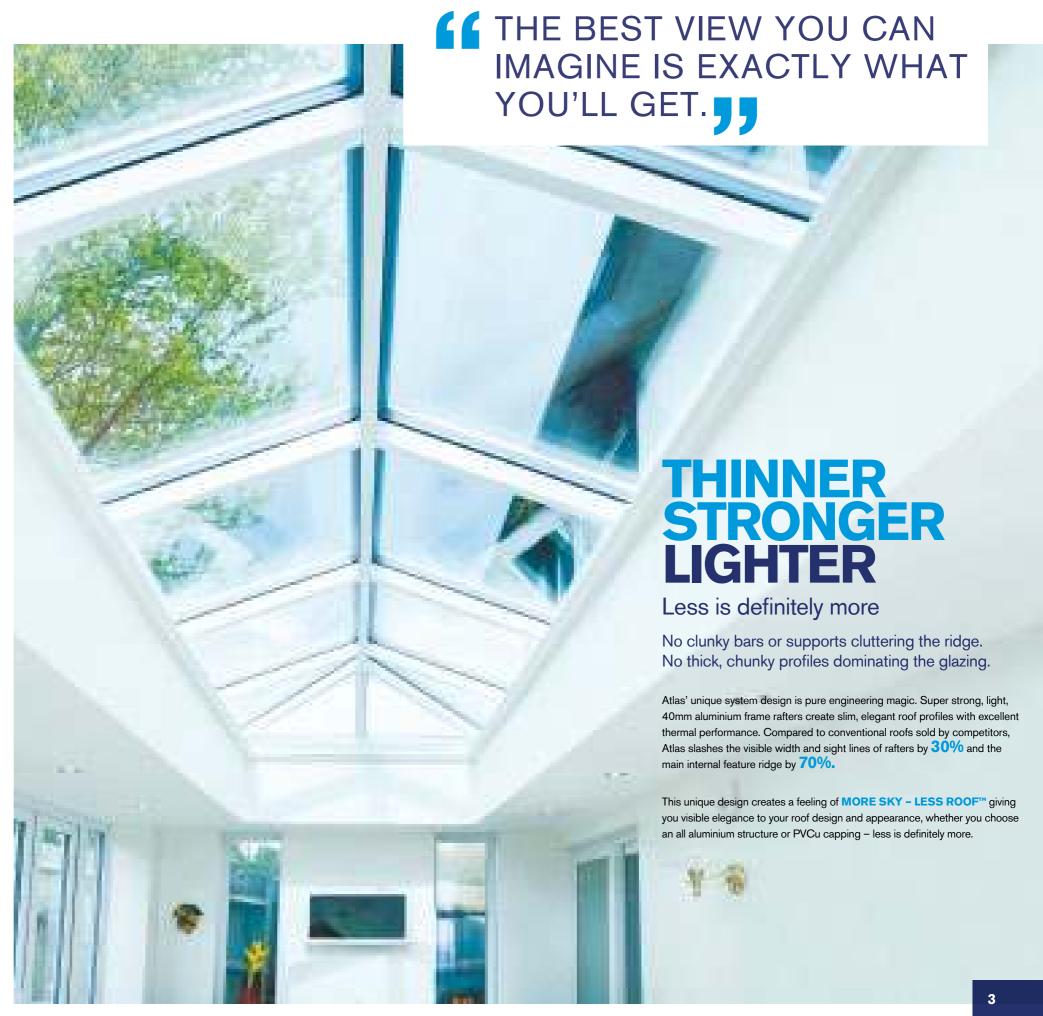

### Pictures say a thousand words

The slimline thermally broken aluminium rafter sections have a sleek appearance that brings a stylish ambience and modern finish, while maximising the use of light and space within your home.

### Low sight lines externally

From the outside, Atlas' discreet design for rafter external caps and slimline ridge are a world apart from the chunky conventional T-bar caps and ridges used by competitors.

### **Quality finish**

By keeping sight lines low and unobtrusive, Atlas ensures even a large glazed roof structure won't over dominate a plot.

All aluminium exterior coloured profiles are quality finished with powder coat paint, which is guaranteed to last. Dual coloured roofs are also available as the exterior colour can be easily changed to achieve the exterior look you desire.