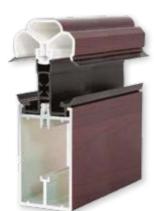

### Low sight lines externally

From the outside, Atlas' discreet design for rafter external caps and slimline ridge are a world apart from the chunky conventional T-bar caps and ridges used by competitors.

### **Quality finish**

By keeping sight lines low and unobtrusive, Atlas ensures even a large glazed roof structure won't over dominate a plot.

All aluminium exterior coloured profiles are quality finished with powder coat paint, which is guaranteed to last. Dual coloured roofs are also available as the exterior colour can be easily changed to achieve the exterior look you desire.

#### **Key Benefits**

- The UK's most thermal efficient aluminium roof system\*
- The UK's strongest roof system\*
- Minimalist modern design with ultra-low sight lines
- Ideal for orangeries and lantern roofs
- Clean low sight lines externally
- Choice of PVCu or aluminium external caps
- Bevelled or flat external caps to suit building design
- Available in all RAL colours

### **Over 200 long-lasting colours**

Perhaps the most significant benefit for aluminium conservatories when compared with PVCu is the vast colour choice. Aluminium can be coated in any RAL colour using the most up-to-date powder coating processes. This ensures a much tougher finish than conventional spray painting used on timber or PVCu, whilst all powder coated components are colour guaranteed for ten years. If required you can have one colour on the inside and a different one outside, meaning that there is greater scope to create a structure that is as unique as you are.