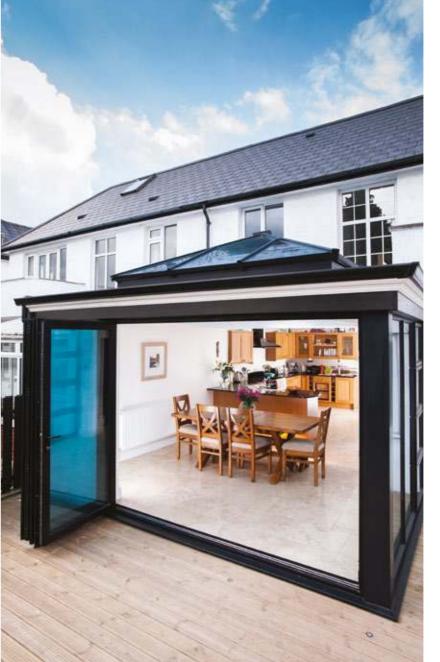

# **LEAN-TO**

Changing the shape of conservatories

A lean-to is an ideal alternative to a traditional

A MODERN
TAKE ON THE
CONSERVATORY,

Perfect for creating additional space, the single sloped Atlas lean-to can be any width and can project into your garden for up to about 4 metres. The Atlas lean-to can be installed just about anywhere.

It is the perfect style for bi-fold doors so you can dramatically open up your home to your garden. The variable roof pitch gives you a huge choice of looks, from fitting it under the first floor window ledges or right up to the eaves. Clean lines and minimal fuss.