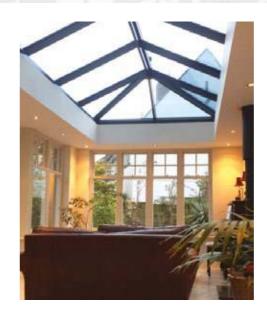

### Pictures say a thousand words

The slimline thermally broken aluminium rafter sections have a sleek appearance that brings a stylish ambience and modern finish, while maximising the use of light and space within your home.

# SUBTLE AND STYLISH

### Low sight lines externally

From the outside, Atlas' discreet design for rafter external caps and slimline ridge are a world apart from the chunky conventional T-bar caps and ridges used by competitors.

### **Quality finish**

By keeping sight lines low and unobtrusive, Atlas ensures even a large glazed roof structure won't over dominate a plot.

All aluminium exterior coloured profiles are quality finished with powder coat paint, which is guaranteed to last. Dual coloured roofs are also available as the exterior colour can be easily changed to achieve the exterior look you desire.