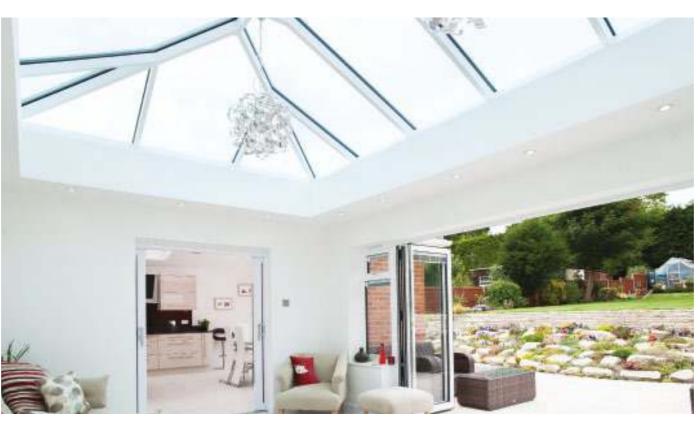

# MORE SKY LESS ROOF<sup>TM</sup>

We can create anything you desire with the versatile Atlas roof.

The combination of good design and precision engineering means that Atlas roofs can be fitted in almost every conceivable setting.

The Skyroom cleverly bridges the gap between a conservatory and a high-end orangery and is at the height of innovative contemporary design. The look of an orangery with no imitation features to detract from its good looks and its slimline roof allows you to see MORE SKY − LESS ROOF™.

The experienced engineers at Atlas have cleverly created a roof which acts as a traditional conservatory but looks like an opulent orangery.

An orangery has a number of features which make it more luxurious than a traditional conservatory. The secret to the Skyroom's realistic internal appearance is the solid internal pelmet which instantly changes the look of the room, and with spotlights added you can create the perfect evening lighting. Second to this is the appearance of the roof sitting on the pelmet (much like a lantern roof on an orangery).