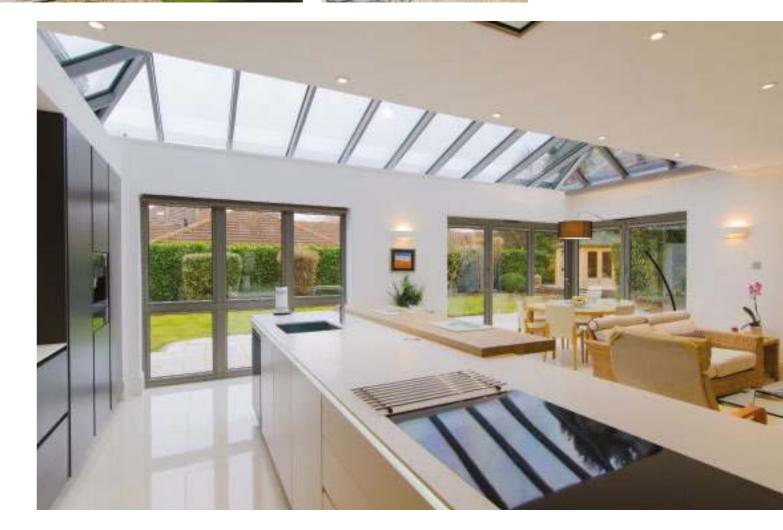

# THE BEST LOOKING ROOFLIGHTS & LANTERNS

Join a rapidly growing number of homeowners across the UK enjoying the beauty, elegance and performance of Atlas Roofing Solutions every day.

Atlas roofs are leading the way in rooflight, lantern and orangery design, giving you the ultimate and unrivalled view from your home and extension with supreme aerial views. This combined with its industry-leading thermal performance ensures you can use your conservatory/orangery/extension 365 days a year.

## **UNRIVALLED AERIAL VIEWS**

Using the benefits of slimline technology
Atlas have combined good looks, outstanding
strength and intelligent detailing, to create
one of the finest looking products available for
conservatory and orangery installations.

The versatility of the aluminium rafters and creative design solutions have removed the requirements for outdated bulky hood covers on lantern roofs and Edwardians.