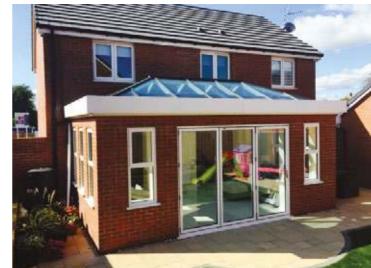

# **LEAN-TO**

Changing the shape of conservatories

A lean-to is an ideal alternative to a traditional

A MODERN
TAKE ON THE
CONSERVATORY,

Perfect for creating additional space, the single sloped Atlas lean-to can be any width and can project into your garden for up to about 4 metres. The Atlas lean-to can be installed just about anywhere.

It is the perfect style for bi-fold doors so you can dramatically open up your home to your garden. The variable roof pitch gives you a huge choice of looks, from fitting it under the first floor window ledges or right up to the eaves. Clean lines and minimal fuss.