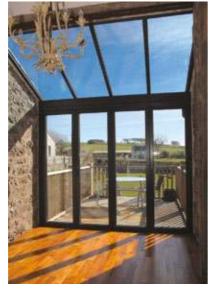

## **UNRIVALLED AERIAL VIEWS**

Using the benefits of slimline technology
Atlas have combined good looks, outstanding
strength and intelligent detailing, to create
one of the finest looking products available for
conservatory and orangery installations.

The versatility of the aluminium rafters and creative design solutions have removed the requirements for outdated bulky hood covers on lantern roofs and Edwardians.